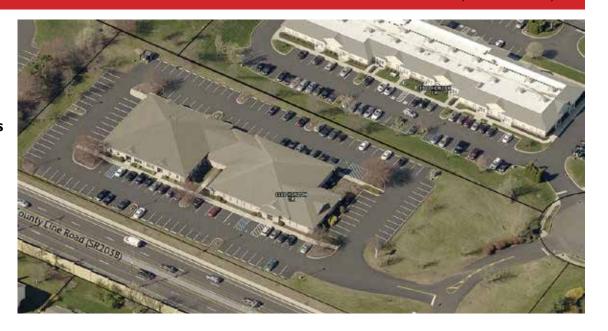

#### **PROPERTY HIGHLIGHTS**

- High Visibility From County Line Road
- Easy Access To Both Bucks and Montgomery Counties
- 18,500± Daily Traffic Count
- 2 Minutes to Route 202 Bypass
- 4 Minutes to Route 309
- 10 Minutes to Route 611 and Doylestown
- I5 Minutes to PA Turnpike