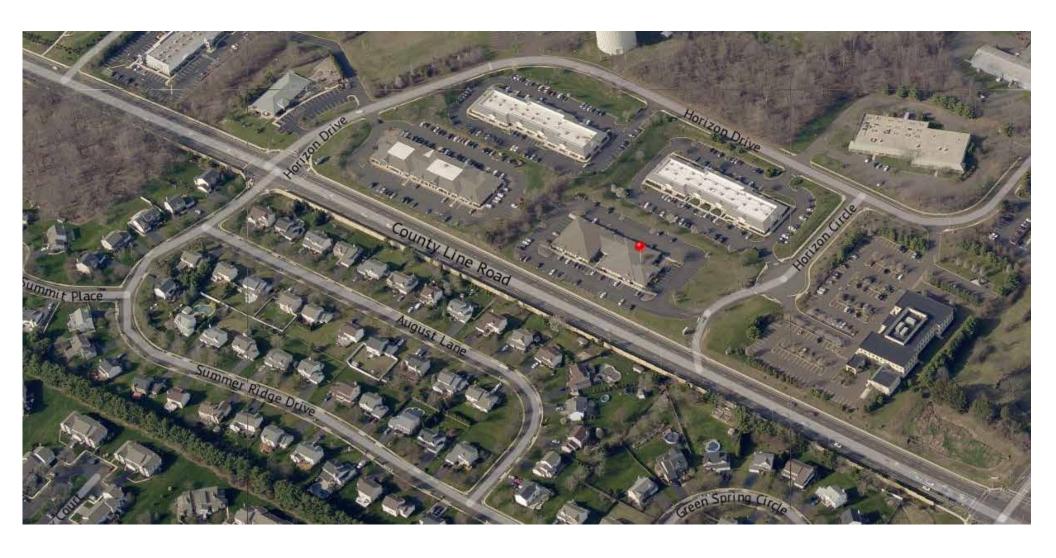

# HIGHPOINT OFFICE CAMPUS SUITES

PENN'S GRANT REALTY Corporation

I 100 Horizon Circle Chalfont, Bucks County, PA

COMMERCIAL • INDUSTRIAL • INVESTMENT

PRESENTED BY: Gary Funk — Penn's Grant Realty Corporation 2005 S Easton Road, Suite 306, Doylestown, PA • 215-489-3800 x4 • Gary@pgrealty.com • www.pgrealty.com

Corporation

1100 HORIZON CIRCLE, CHALFONT, PA