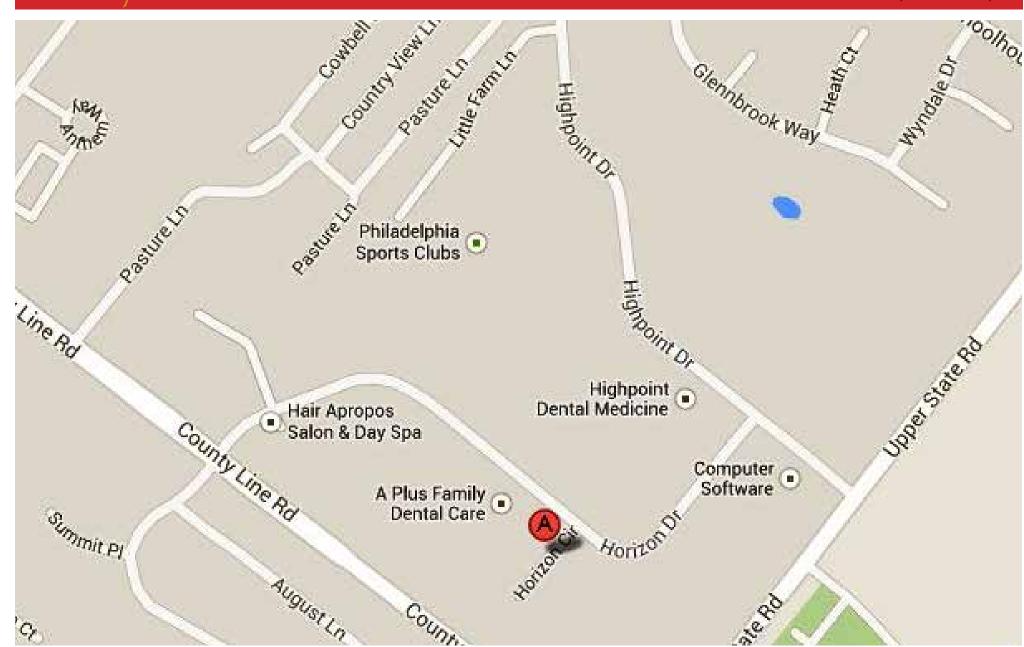

#### **PROPERTY HIGHLIGHTS**

- High Visibility From County Line Road
- Easy Access To Both Bucks and Montgomery Counties
- 18,500± Daily Traffic Count
- 2 Minutes to Route 202 Bypass
- 4 Minutes to Route 309
- 10 Minutes to Route 611 and Doylestown
- I5 Minutes to PA Turnpike