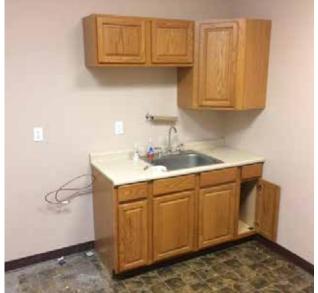

### 2,728± SF OFFICE - SUITE 101A

- Great Window Lines with a Large Amount of Natural Light
  - Private Offices
  - Open Work Area
    - Kitchen

Corporation

1100 HORIZON CIRCLE, CHALFONT, PA

Suite 101A - 2,728± SF Office Floor Plan