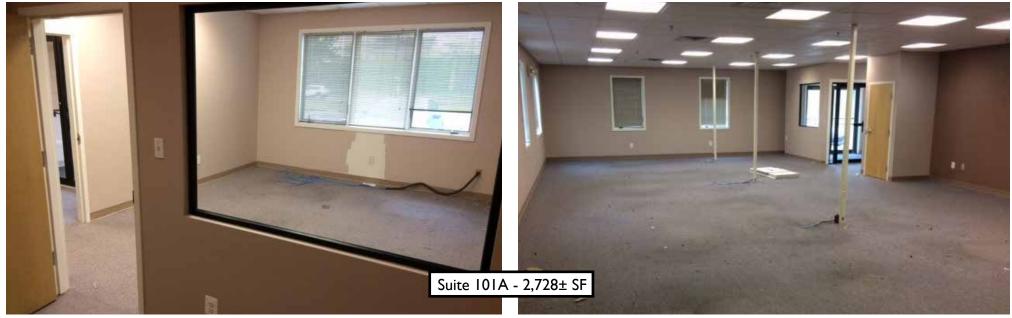

### 2,728± SF OFFICE - SUITE 101A

- Great Window Lines with a Large Amount of Natural Light
  - Private Offices
  - Open Work Area
    - Kitchen

Corporation

1100 HORIZON CIRCLE, CHALFONT, PA

Suite 101A - 2,728± SF Office Floor Plan