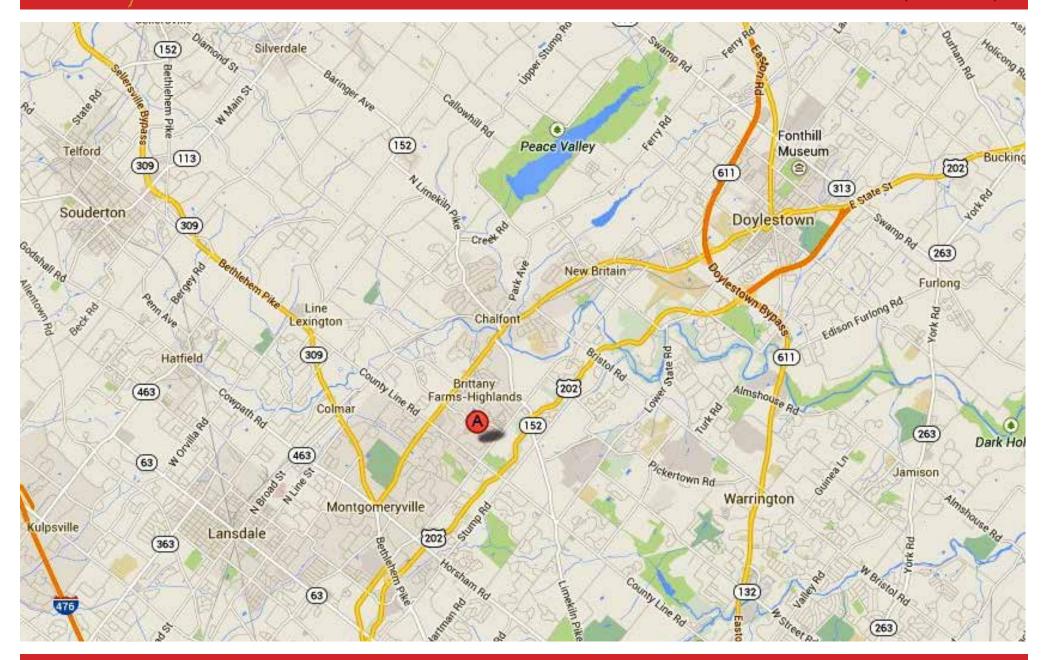

#### **PROPERTY HIGHLIGHTS**

- High Visibility From County Line Road
- Easy Access To Both Bucks and Montgomery Counties
- 18,500± Daily Traffic Count
- 2 Minutes to Route 202 Bypass
- 4 Minutes to Route 309
- 10 Minutes to Route 611 and Doylestown
- I5 Minutes to PA Turnpike