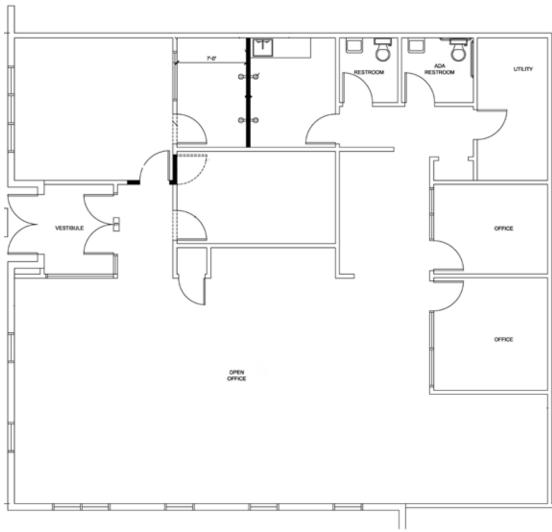

### 2,728± SF OFFICE - SUITE 101A

- Great Window Lines with a Large Amount of Natural Light
  - Private Offices
  - Open Work Area
    - Kitchen

Corporation

1100 HORIZON CIRCLE, CHALFONT, PA

Suite 101A - 2,728± SF Office Floor Plan