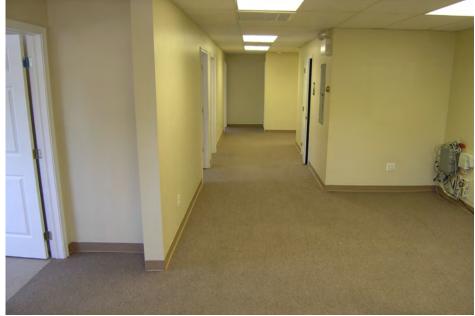

#### **PROPERTY SPECIFICATIONS**

| Suite 8:      | I,250± SF (2nd Floor)                                 |
|---------------|-------------------------------------------------------|
| Fiv           | e (5) private offices, one (1) bathroom, kitchenette  |
| Water:        | Public                                                |
| Sewer:        | Public                                                |
| Electric:     | PECO                                                  |
| HVAC:         | Heat Pump—fully air conditioned                       |
| Parking:      |                                                       |
| Municipality: | Doylestown Borough                                    |
| Zoning:       | Industrial-Non Conforming                             |
| Taxes & CAM:  |                                                       |
| Lease Price:  | \$2,000 per month, plus utilities & interior cleaning |