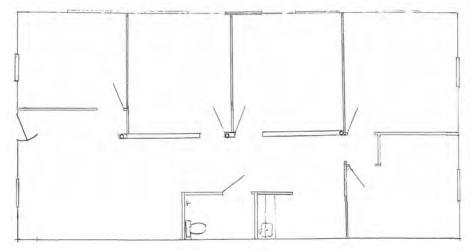

#### **PROPERTY SPECIFICATIONS**

| Suite 8:      | I,250± SF (2nd Floor)                                 |
|---------------|-------------------------------------------------------|
| Fiv           | e (5) private offices, one (1) bathroom, kitchenette  |
| Water:        | Public                                                |
| Sewer:        | Public                                                |
| Electric:     | PECO                                                  |
| HVAC:         | Heat Pump—fully air conditioned                       |
| Parking:      |                                                       |
| Municipality: | Doylestown Borough                                    |
| Zoning:       | Industrial-Non Conforming                             |
| Taxes & CAM:  |                                                       |
| Lease Price:  | \$2,000 per month, plus utilities & interior cleaning |