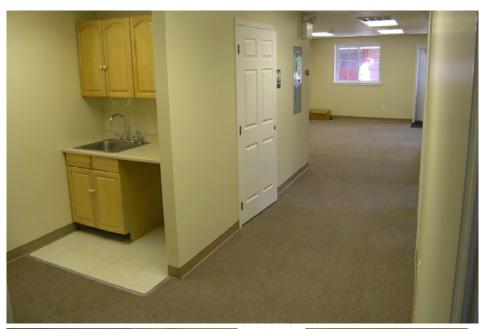

#### **PROPERTY SPECIFICATIONS**

| Suite 8:      | I,250± SF (2nd Floor)                                 |
|---------------|-------------------------------------------------------|
| Fiv           | e (5) private offices, one (1) bathroom, kitchenette  |
| Water:        | Public                                                |
| Sewer:        | Public                                                |
| Electric:     | PECO                                                  |
| HVAC:         | Heat Pump—fully air conditioned                       |
| Parking:      |                                                       |
| Municipality: | Doylestown Borough                                    |
| Zoning:       | Industrial-Non Conforming                             |
| Taxes & CAM:  |                                                       |
| Lease Price:  | \$2,000 per month, plus utilities & interior cleaning |