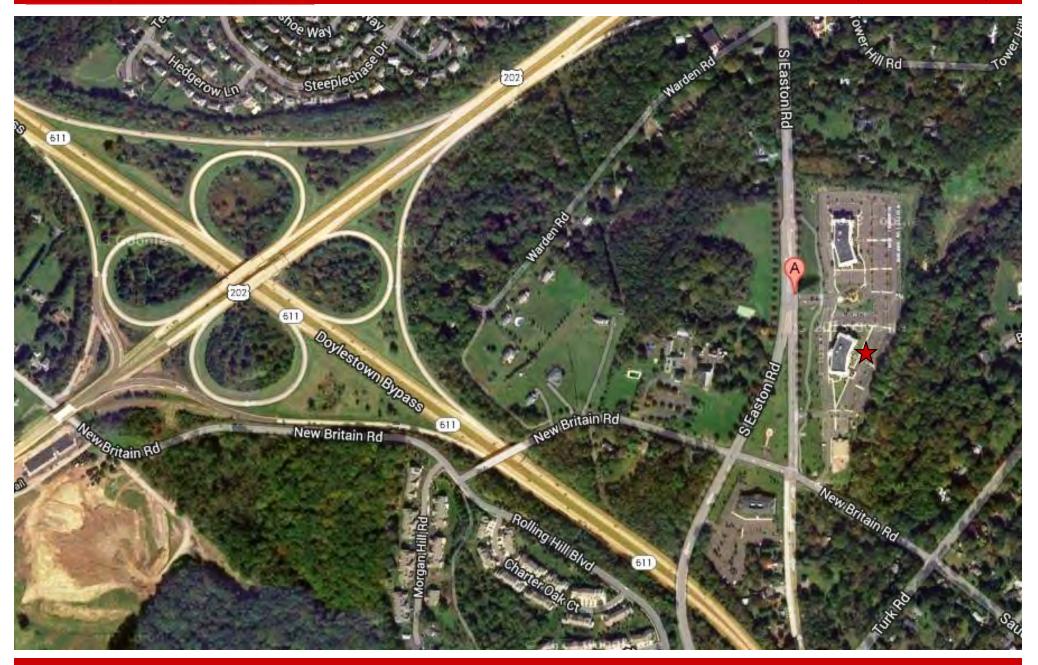

#### 2003 SOUTH EASTON ROAD, DOYLESTOWN, PA

Third Floor Suite 304 - 7,722 RSF

PENN'S GRANT REALTY

\$27.50 per square foot plus electric

#### **PROPERTY FEATURES**

- Adjacent to new Route 202 Parkway
- 100% emergency generator power
- Great views and abundant natural light
- On-campus café and childcare/ preschool center
- On-campus property management