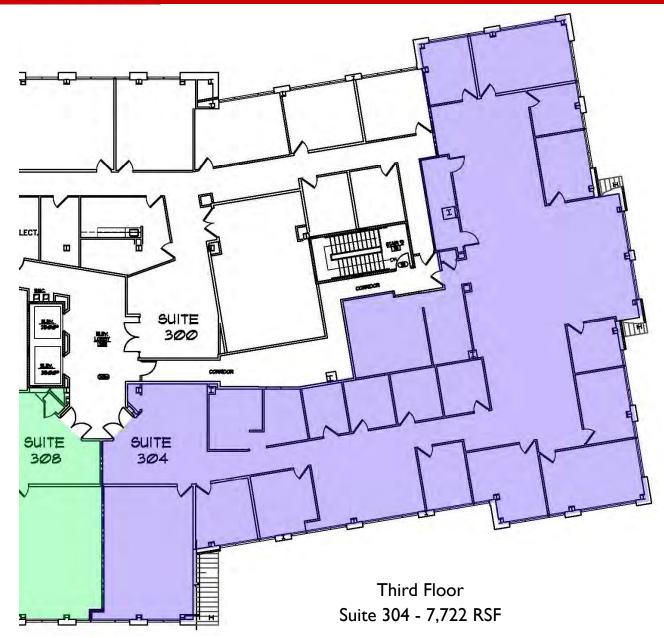

#### 2003 SOUTH EASTON ROAD, DOYLESTOWN, PA

Third Floor Suite 304 - 7,722 RSF

PENN'S GRANT REALTY

\$27.50 per square foot plus electric