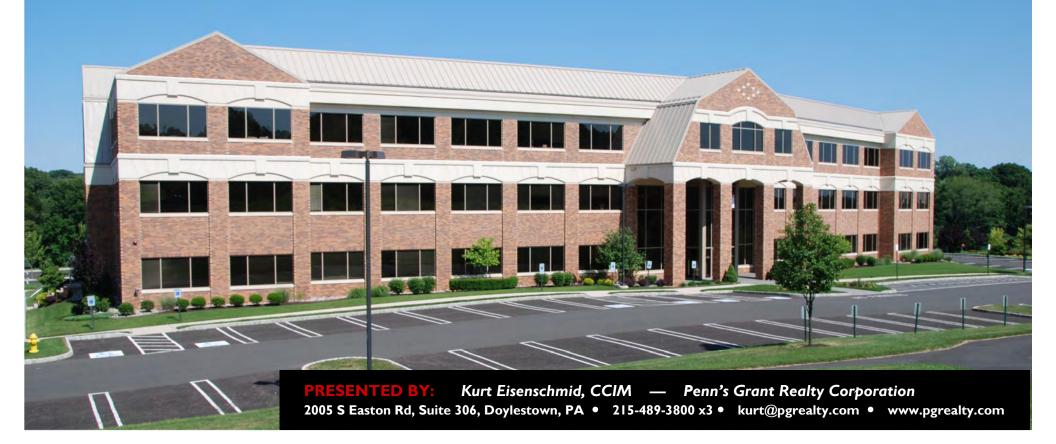

# DOYLESTOWN COMMERCE CENTER

#### 2003 SOUTH EASTON ROAD, DOYLESTOWN, PA

Third Floor Suite 304 - 7,722 RSF

PENN'S GRANT REALTY

\$27.50 per square foot plus electric