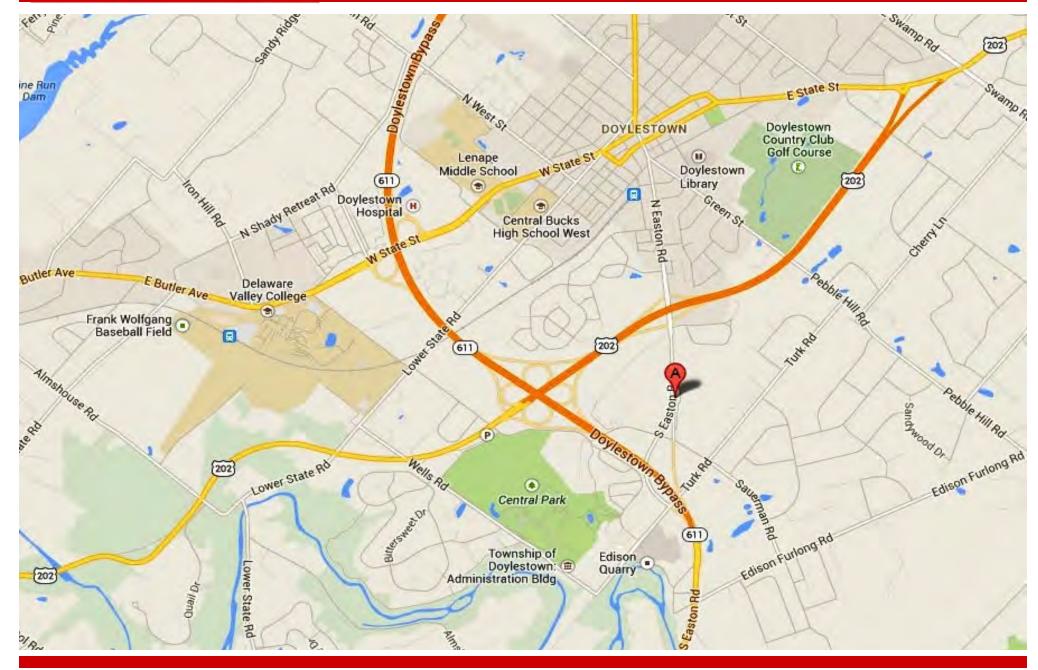

#### 2003 SOUTH EASTON ROAD, DOYLESTOWN, PA

Third Floor Suite 304 - 7,722 RSF

PENN'S GRANT REALTY

\$27.50 per square foot plus electric

#### **PROPERTY FEATURES**

- Adjacent to new Route 202 Parkway
- 100% emergency generator power
- Great views and abundant natural light
- On-campus café and childcare/ preschool center
- On-campus property management