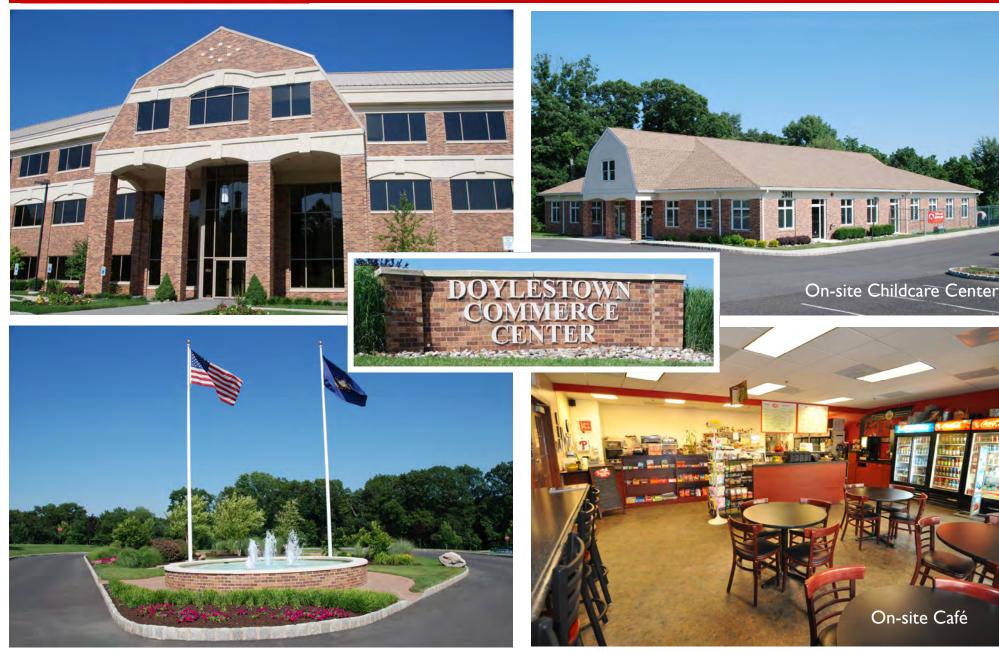

#### **PROPERTY FEATURES**

- Adjacent to new Route 202 Parkway
- 100% emergency generator power
- Great views and abundant natural light
- On-campus café and childcare/ preschool center
- On-campus property management