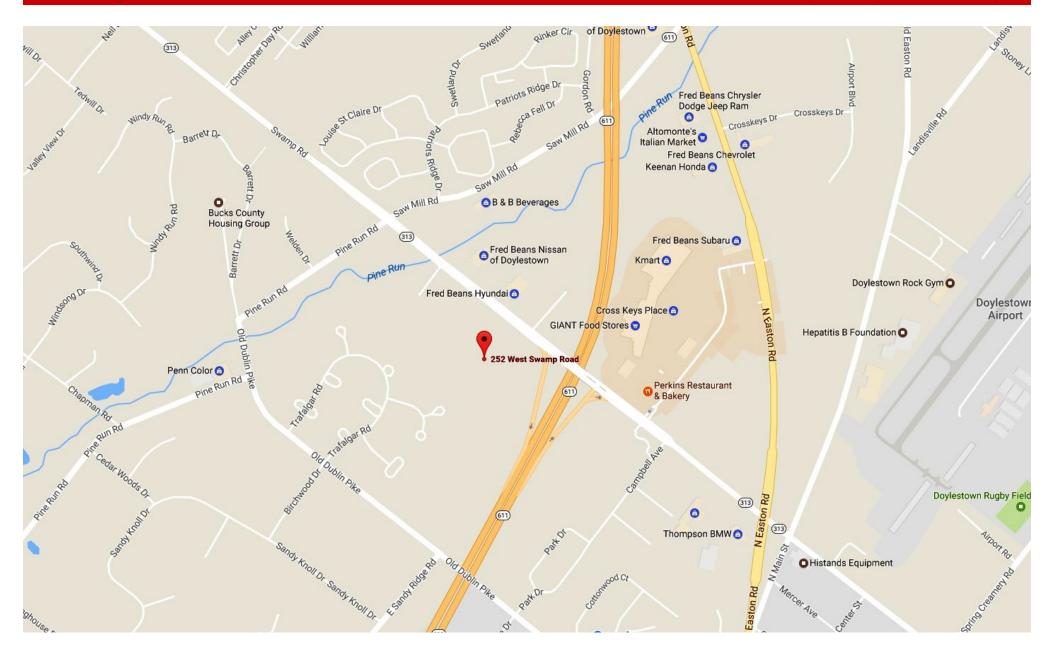

252 W. SWAMP ROAD, SUITE 56, DOYLESTOWN, PA

#### **PROPERTY HIGHLIGHTS**

Corporation

- Office Condominium In Bailiwick Office Park
- Excellent Window Lines, Creating a Bright Atmosphere
- Located at Route 611 Bypass and Route 313 in Doylestown
- Easy Access to Both Bucks and Montgomery Counties
- 15 Minutes to Route 309
- 2 Minutes to Route 202 Bypass