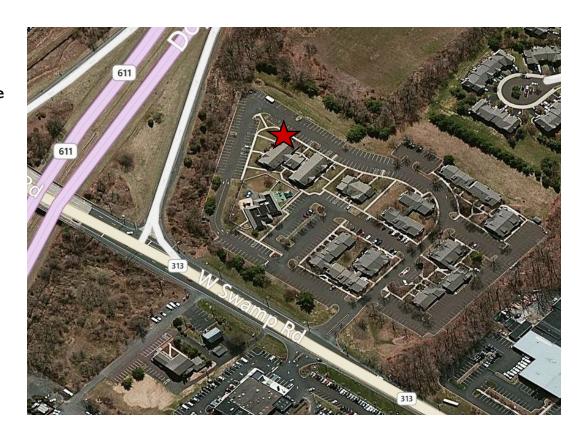

252 W. SWAMP ROAD, SUITE 56, DOYLESTOWN, PA

#### **PROPERTY HIGHLIGHTS**

Corporation

- Office Condominium In Bailiwick Office Park
- Excellent Window Lines, Creating a Bright Atmosphere
- Located at Route 611 Bypass and Route 313 in Doylestown
- Easy Access to Both Bucks and Montgomery Counties
- 15 Minutes to Route 309
- 2 Minutes to Route 202 Bypass