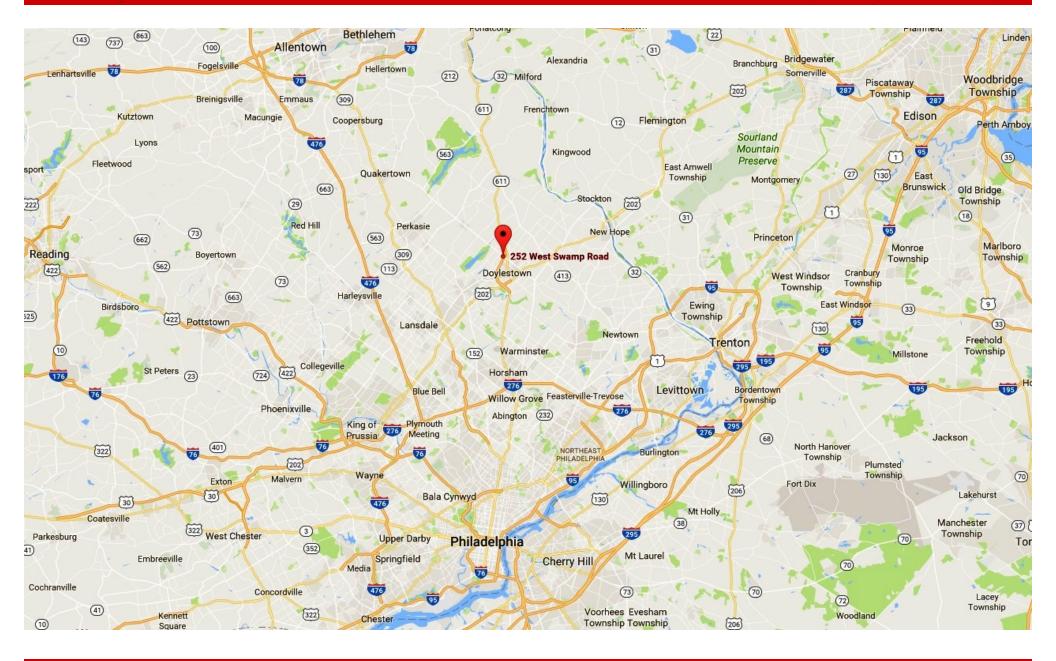

252 W. SWAMP ROAD, SUITE 56, DOYLESTOWN, PA

#### **PROPERTY HIGHLIGHTS**

Corporation

- Office Condominium In Bailiwick Office Park
- Excellent Window Lines, Creating a Bright Atmosphere
- Located at Route 611 Bypass and Route 313 in Doylestown
- Easy Access to Both Bucks and Montgomery Counties
- 15 Minutes to Route 309
- 2 Minutes to Route 202 Bypass

| Daily Traffic Counts:  |                                     |                                           | 18,426                                     |  |
|------------------------|-------------------------------------|-------------------------------------------|--------------------------------------------|--|
|                        | 1 miles                             | 3 miles                                   | 5 miles                                    |  |
| Avg. Household Income: | \$101,833                           | \$122,620                                 | \$130,300                                  |  |
| Population:            | 5,464                               | 32,792                                    | 75,338                                     |  |
|                        | Avg. Household Income:  Population: | I miles  Avg. Household Income: \$101,833 | Avg. Household Income: \$101,833 \$122,620 |  |