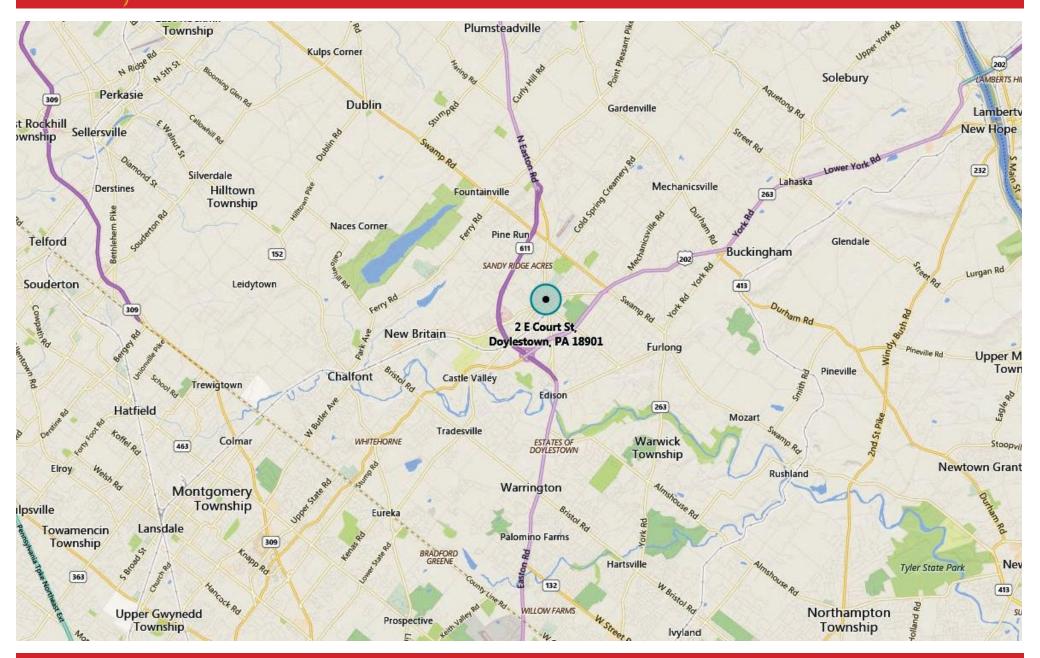

Corporation

2 E. EAST COURT STREET, DOYLESTOWN, PA

#### **PROPERTY HIGHLIGHTS**

- In The Heart of Doylestown
  - High Traffic Location
- Located At Signalized Intersection

**Corner of Main Street & E. Court Street** 

Walking Distance to Bucks County Court House,
Shopping, Restaurants, and Museums