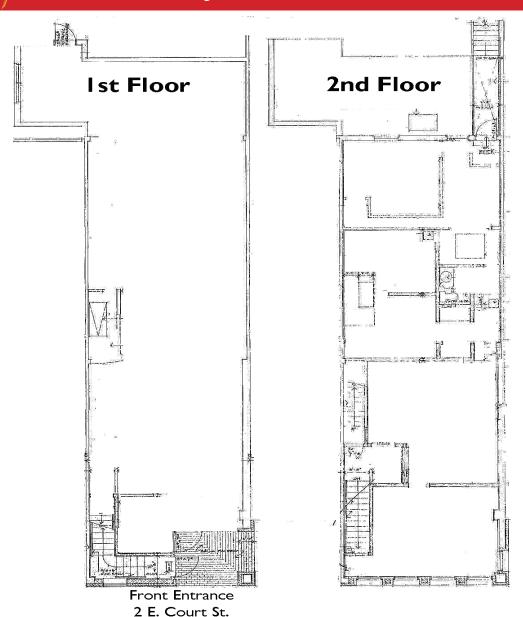

#### **PROPERTY SPECIFICATIONS**

First Floor - 1,842 ± SF Second Floor - 1,512 ± SF

| Third Floor - 756 ± SF                |
|---------------------------------------|
| Location: Downtown Doylestown Borough |
| Parking: 6+ on-site                   |
| HVAC: Oil hot water with central ai   |
| Water: Public                         |
| Sewer: Public                         |
| Utilities/Gas: PECC                   |
| Municipality: Doylestown Borough      |
| Zoning: CC - Central Commercia        |
| Tax Parcel:                           |
| Real Estate Taxes (2017):             |
| Real Estate Assessment: \$51,200      |
| Lease Price: First Floor \$22 PSF MC  |
| Second & Third Floors \$20 PSF MG     |
| Sala Prica: \$1.175.000               |