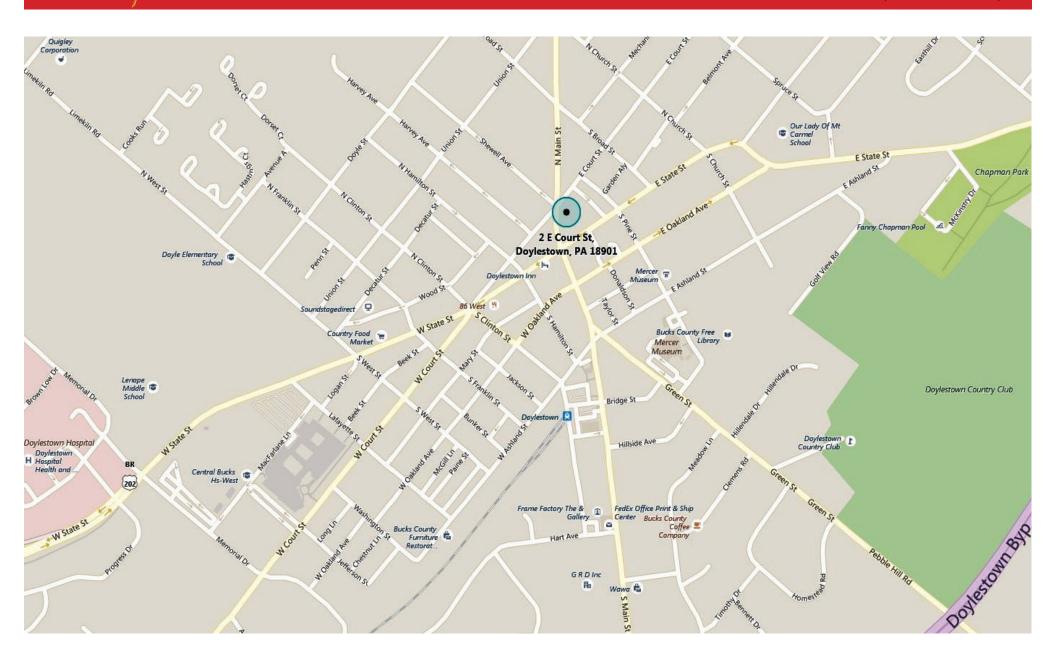

Corporation

2 E. EAST COURT STREET, DOYLESTOWN, PA

#### **PROPERTY HIGHLIGHTS**

- In The Heart of Doylestown
  - High Traffic Location
- Located At Signalized Intersection

**Corner of Main Street & E. Court Street** 

Walking Distance to Bucks County Court House,
Shopping, Restaurants, and Museums