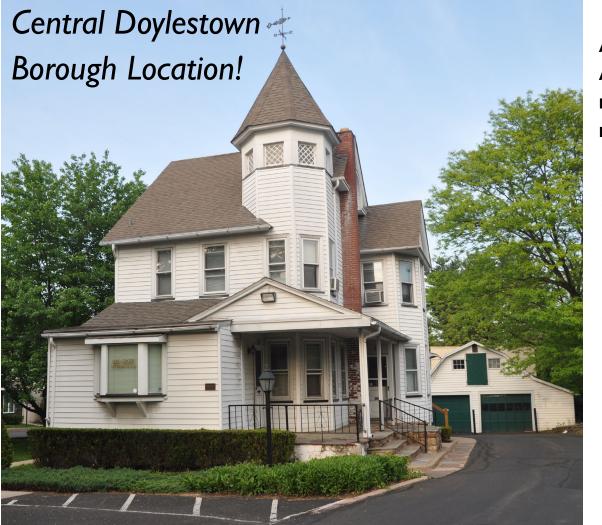

# OFFICE SPACE FOR LEASE

PENN'S GRANT REALTY Corporation

### COMMERCIAL • INDUSTRIAL • INVESTMENT

279 South Main Street, Suite 2B Doylestown Borough, Bucks County, PA

#### 279 S. MAIN STREET, SUITE 2B, DOYLESTOWN BOROUGH, PA

AII INFORMATION FURNISHED REGARDING PROPERTY FOR SALE, RENTAL OR FINANCING IS FROM SOURCES DEEMED RELIABLE, BUT NO WARRANTY OR REPRESENTATION IS MADE AS TO THE ACCURACY THEREOF AND SAME IS SUBMITTED SUBJECT TO ERRORS, OMISSIONS, CHANGE OR PRICE, RENTAL OR OTHER CONDITIONS, PRIOR SALE, LEASE OR FINANCING OR WITHDRAWAL WITHOUT NOTICE. NO LIABILITY OF ANY KIND IS TO BE IMPOSED ON THE BROKER HEREIN.