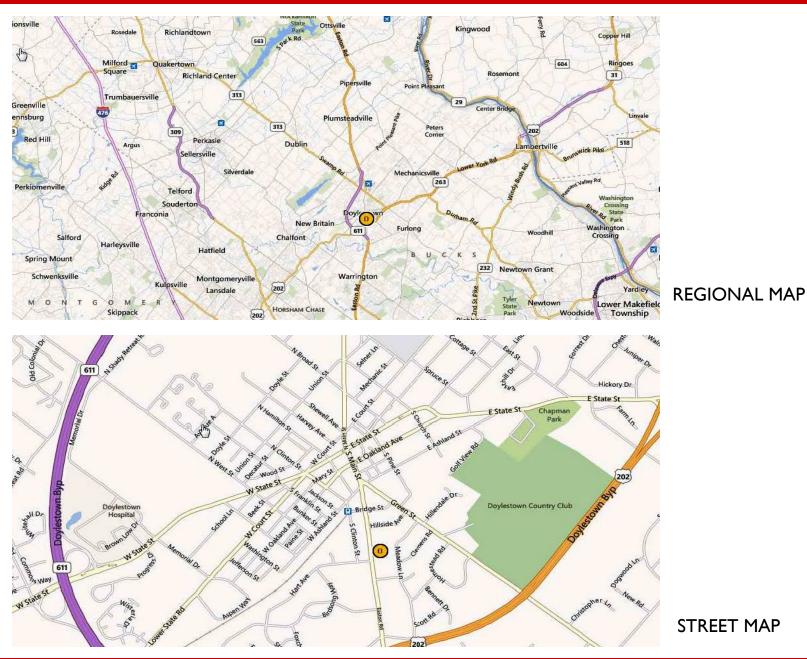

### COMMERCIAL • INDUSTRIAL • INVESTMENT

279 South Main Street, Suite 2B Doylestown Borough, Bucks County, PA

#### 279 S. MAIN STREET, SUITE 2B, DOYLESTOWN BOROUGH, PA

AII INFORMATION FURNISHED REGARDING PROPERTY FOR SALE, RENTAL OR FINANCING IS FROM SOURCES DEEMED RELIABLE, BUT NO WARRANTY OR REPRESENTATION IS MADE AS TO THE ACCURACY THEREOF AND SAME IS SUBMITTED SUBJECT TO ERRORS, OMISSIONS, CHANGE OR PRICE, RENTAL OR OTHER CONDITIONS, PRIOR SALE, LEASE OR FINANCING OR WITHDRAWAL WITHOUT NOTICE. NO LIABILITY OF ANY KIND IS TO BE IMPOSED ON THE BROKER HEREIN.