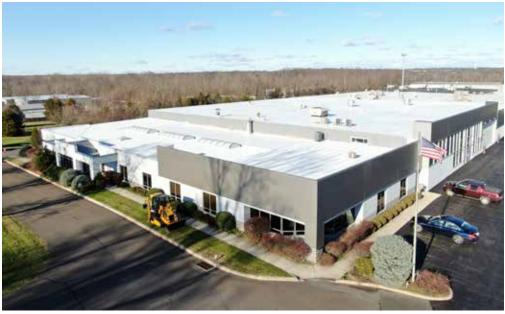

|
| Gas:                          | Public                           |
| Municipality:                 | Warrington Township              |
| Tax ID:                       | 50-031-028-004                   |
| Taxes (2023):                 | \$80,998 (portion of)            |
| Tax Assessment:               | \$464,360                        |
| Zoning:                       | PI1 - <b>P</b> lanned Industrial |
| Taxes, Insurance, CAM (2024): | TBD                              |
| Industrial Space:             | \$13.50 NNN                      |



## INDUSTRIAL BUILDING

Corporation

#### 150 Titus Avenue, Warrington PA



### INDUSTRIAL BUILDING

Corporation

#### 150 Titus Avenue, Warrington PA



### INDUSTRIAL BUILDING

#### Corporation

150 Titus Avenue, Warrington PA





| DEMOGRAPHICS         | I Mile                                                  | 3 Mile    | 5 Mile    |
|----------------------|---------------------------------------------------------|-----------|-----------|
| Population 2024      | 3,252                                                   | 61,313    | 168,352   |
| Households 2024      | 1,359                                                   | 22,665    | 64,921    |
| Average Income 2024  | \$148,362                                               | \$145,579 | \$154,106 |
| Daily Traffic Counts | County Line Road 14,131±<br>Easton Rd/Route 611 35,969± |           |           |

### Zoning - Planned Industrial I

Permitted Uses Manufacturing Warehouse Laboratories, Research and Testing Wholesale Food Processing Professional or Busi