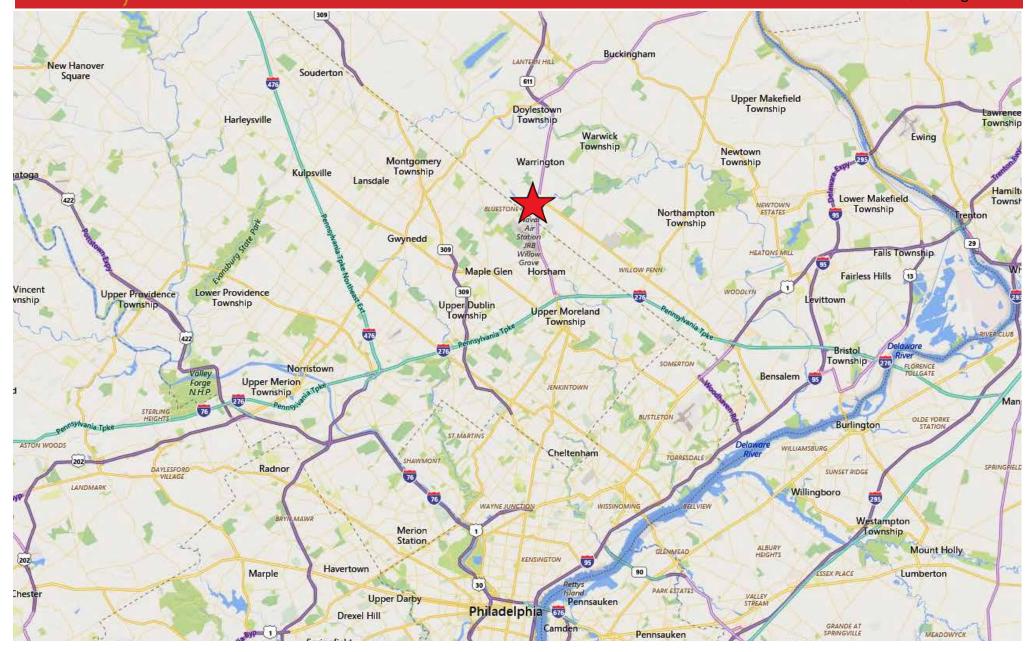

unts | County Line Road 14,131±<br>Easton Rd/Route 611 35,969± |           |           |

### Zoning - Planned Industrial I

Permitted Uses Manufacturing Warehouse Laboratories, Research and Testing Wholesale Food Processing Professional or Business Office Entertainment or Recreational Facility Recreation Facility/Community Center Amusement Devices or Games Theater Miniature Golf Batting Cage Mini Self Storage Warehouses Accessory Commercial Uses

<u>Conditional Uses</u> Distribution Truck Terminal or Transfer Station Temporary Outdoor Display of Goods Accessory Commercial Uses

## INDUSTRIAL BUILDING

Corporation

150 Titus Avenue, Warrington PA



## INDUSTRIAL BUILDING

Corporation

150 Titus Avenue, Warrington PA



## INDUSTRIAL BUILDING

Corporation

150 Titus Avenue, Warrington PA