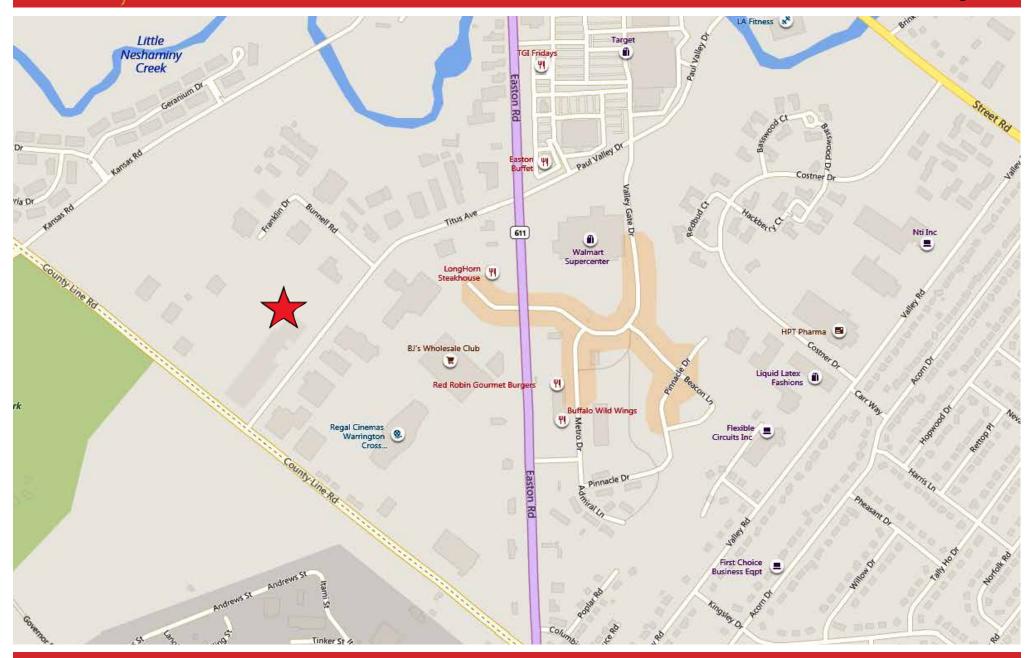

| \$145,579 | \$154,106 |
| Daily Traffic Counts | County Line Road 14,131±<br>Easton Rd/Route 611 35,969± |           |           |

### Zoning - Planned Industrial I

Permitted Uses Manufacturing Warehouse Laboratories, Research and Testing Wholesale Food Processing Professional or Business Office Entertainment or Recreational Facility Recreation Facility/Community Center Amusement Devices or Games Theater Miniature Golf Batting Cage Mini Self Storage Warehouses Accessory Commercial Uses

<u>Conditional Uses</u> Distribution Truck Terminal or Transfer Station Temporary Outdoor Display of Goods Accessory Commercial Uses

## INDUSTRIAL BUILDING

Corporation

150 Titus Avenue, Warrington PA



## INDUSTRIAL BUILDING

Corporation

150 Titus Avenue, Warrington PA



## INDUSTRIAL BUILDING

Corporation

150 Titus Avenue, Warrington PA