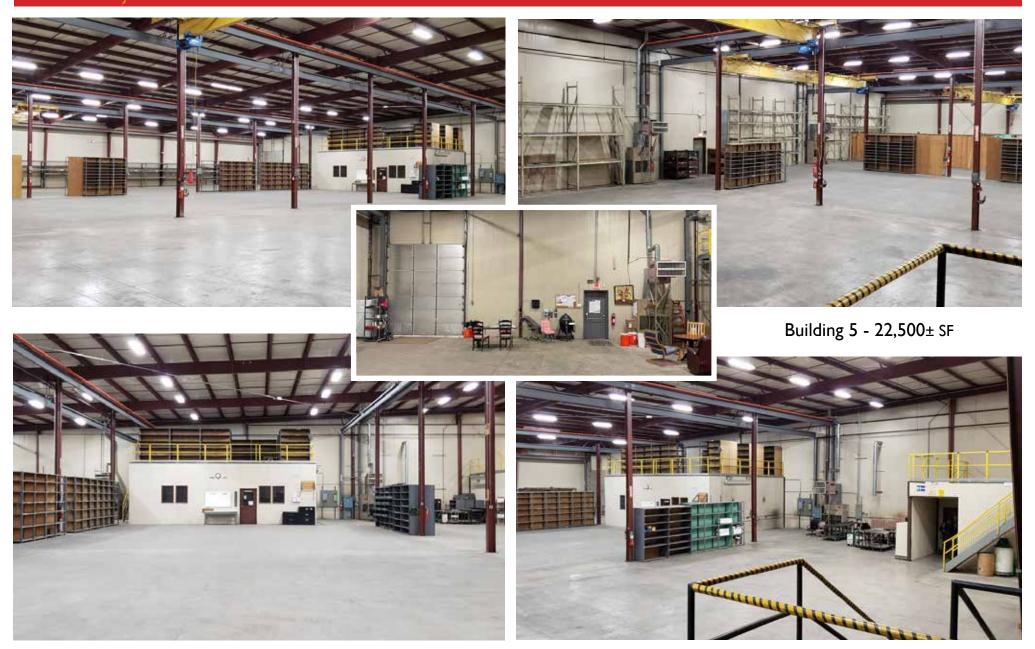

olt, I 20-208 Volt, 3 Phase   |
| Water:                        | Public                           |
| Sewer:                        | Public                           |
| Gas:                          | Public                           |
| Municipality:                 | Warrington Township              |
| Tax ID:                       | 50-031-028-004                   |
| Taxes (2023):                 | \$80,998 (portion of)            |
| Tax Assessment:               | \$464,360                        |
| Zoning:                       | PI1 - <b>P</b> lanned Industrial |
| Taxes, Insurance, CAM (2024): | TBD                              |
| Industrial Space:             | \$13.50 NNN                      |



## INDUSTRIAL BUILDING

Corporation

#### 150 Titus Avenue, Warrington PA



### INDUSTRIAL BUILDING

Corporation

#### 150 Titus Avenue, Warrington PA



### INDUSTRIAL BUILDING

#### Corporation

150 Titus Avenue, Warrington PA





| DEMOGRAPHICS         | I Mile                                                  | 3 Mile    | 5 Mile    |
|----------------------|---------------------------------------------------------|-----------|-----------|
| Population 2024      | 3,252                                                   | 61,313    | 168,352   |
| Households 2024      | 1,359                                                   | 22,665    | 64,921    |
| Average Income 2024  | \$148,362                                               | \$145,579 | \$154,106 |
| Daily Traffic Counts | County Line Road 14,131±<br>Easton Rd/Route 611 35,969± |           |