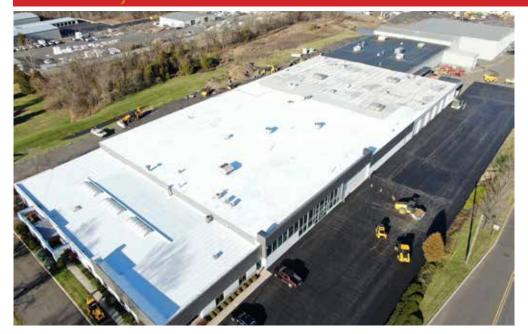

|
| Gas:                          | Public                           |
| Municipality:                 | Warrington Township              |
| Tax ID:                       | 50-031-028-004                   |
| Taxes (2023):                 | \$80,998 (portion of)            |
| Tax Assessment:               | \$464,360                        |
| Zoning:                       | PI1 - <b>P</b> lanned Industrial |
| Taxes, Insurance, CAM (2024): | TBD                              |
| Industrial Space:             | \$13.50 NNN                      |



## INDUSTRIAL BUILDING

Corporation

#### 150 Titus Avenue, Warrington PA



### INDUSTRIAL BUILDING

Corporation

#### 150 Titus Avenue, Warrington PA



### INDUSTRIAL BUILDING

#### Corporation

150 Titus Avenue, Warrington PA





| DEMOGRAPHICS         | I Mile                                                  | 3 Mile    | 5 Mile    |
|----------------------|---------------------------------------------------------|-----------|-----------|
| Population 2024      | 3,252                                                   | 61,313    | 168,352   |
| Households 2024      | 1,359                                                   | 22,665    | 64,921    |
| Average Income 2024  | \$148,362                                               | \$145,579 | \$154,106 |
| Daily Traffic Counts | County Line Road 14,131±<br>Easton Rd/Route 611 35,969± |           |           |

### Zoning - Planned Industrial I

Permitted Uses Manufacturing Warehouse Laboratories, Research and Testing Wholesale Food Processing Professional or Bu