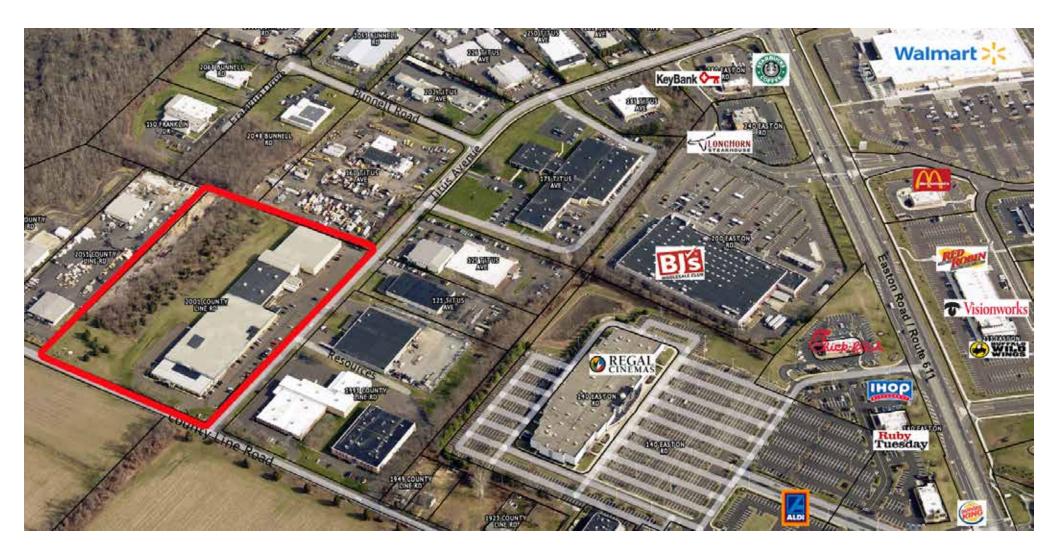

### INDUSTRIAL BUILDING

#### Corporation

150 Titus Avenue, Warrington PA

| DEMOGRAPHICS         | I Mile                                                  | 3 Mile    | 5 Mile    |
|----------------------|---------------------------------------------------------|-----------|-----------|
| Population 2024      | 3,252                                                   | 61,313    | 168,352   |
| Households 2024      | 1,359                                                   | 22,665    | 64,921    |
| Average Income 2024  | \$148,362                                               | \$145,579 | \$154,106 |
| Daily Traffic Counts | County Line Road 14,131±<br>Easton Rd/Route 611 35,969± |           |           |