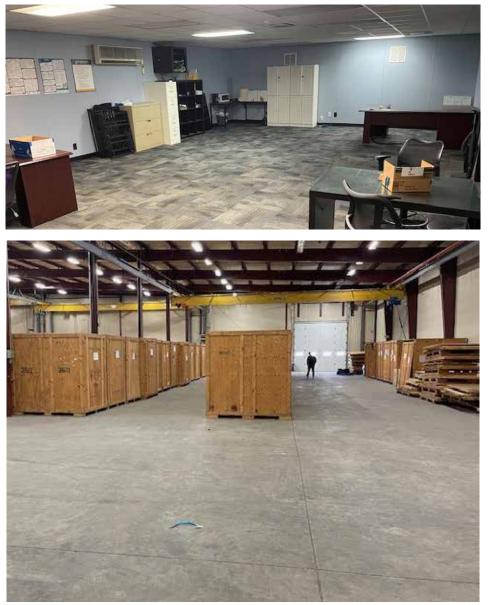

| Walls - block and steel          |
| Power: 277-48                 | 0 Volt, I 20-208 Volt, 3 Phase   |
| Water:                        | Public                           |
| Sewer:                        | Public                           |
| Gas:                          | Public                           |
| Municipality:                 | Warrington Township              |
| Tax ID:                       | 50-031-028-004                   |
| Taxes (2023):                 | \$80,998 (portion of)            |
| Tax Assessment:               | \$464,360                        |
| Zoning:                       | PI1 - <b>P</b> lanned Industrial |
| Taxes, Insurance, CAM (2024): | TBD                              |
| Industrial Space:             | \$13.50 NNN                      |



## INDUSTRIAL BUILDING

Corporation

#### 150 Titus Avenue, Warrington PA



### INDUSTRIAL BUILDING

Corporation

#### 150 Titus Avenue, Warrington PA



### INDUSTRIAL BUILDING

#### Corporation

150 Titus Avenue, Warrington PA





| DEMOGRAPHICS         | I Mile                                                  | 3 Mile    | 5 Mile    |
|----------------------|---------------------------------------------------------|-----------|-----------|
| Population 2024      | 3,252                                                   | 61,313    | 168,352   |
| Households 2024      | 1,359                                                   | 22,665    | 64,921    |
| Average Income 2024  | \$148,362                                               | \$145,579 | \$154,106 |
| Daily Traffic Counts | Cou