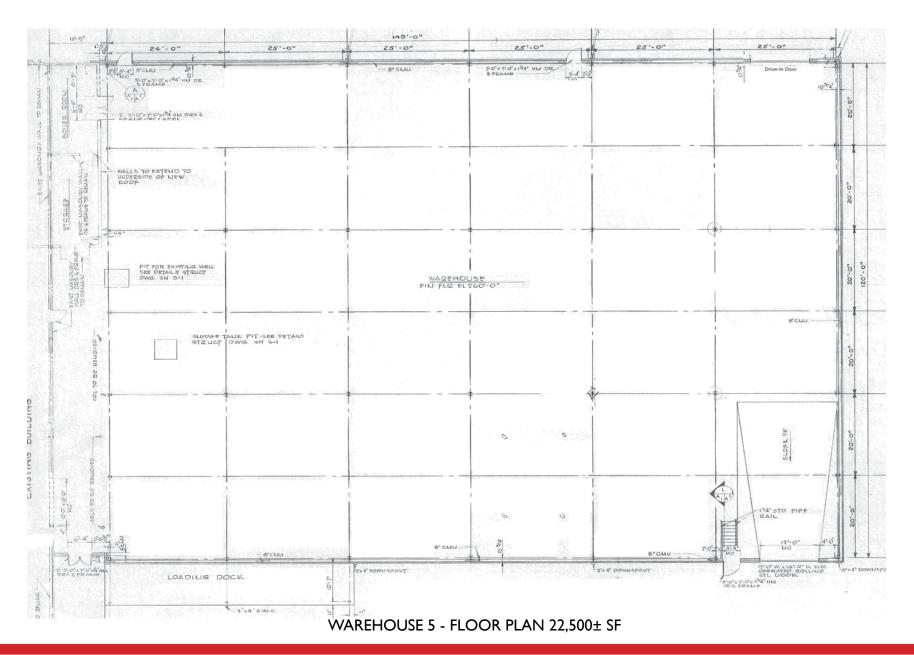

### INDUSTRIAL BUILDING

#### Corporation

150 Titus Avenue, Warrington PA

| DEMOGRAPHICS         | I Mile                                                  | 3 Mile    | 5 Mile    |
|----------------------|---------------------------------------------------------|-----------|-----------|
| Population 2024      | 3,252                                                   | 61,313    | 168,352   |
| Households 2024      | 1,359                                                   | 22,665    | 64,921    |
| Average Income 2024  | \$148,362                                               | \$145,579 | \$154,106 |
| Daily Traffic Counts | County Line Road 14,131±<br>Easton Rd/Route 611 35,969± |           |           |