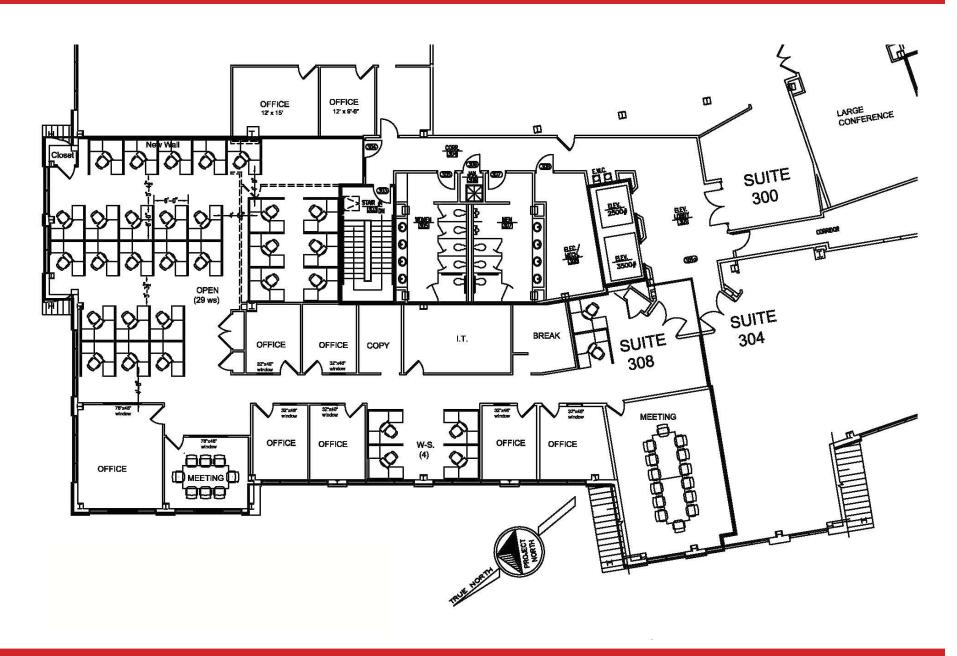

#### **Available Suites**

#### Suite 308 6,256± RSF

- Third Floor
- Conference Room
- Private Offices
- Open Floor Plan
- Customizable

Corporation

Corporation

Corporation

Corporation

Corporation