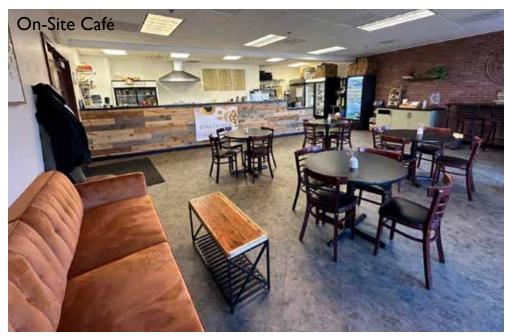

#### **PROPERTY FEATURES**

- Adjacent to Route 202 Parkway
- 100% Emergency Generator Power
  - Abundant natural light
- On-site childcare/preschool center
  - On-site café
  - On-site property management
- \$27.50 per square foot plus electric