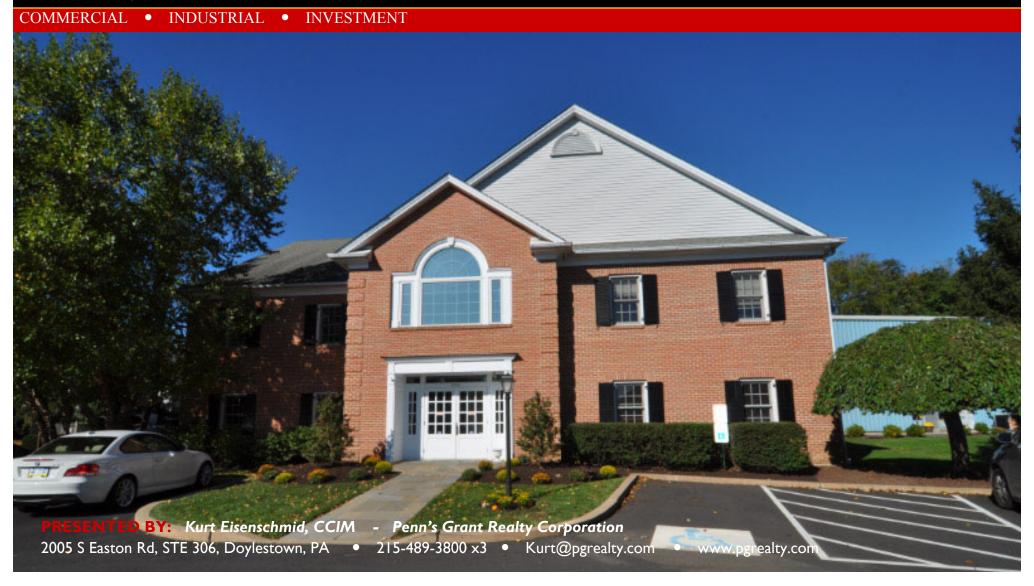

# FOR LEASE

## OFFICE SUITE

200 S. Clinton Street Doylestown Borough, Bucks County, PA

PENN'S GRANT REALTY
Corporation

200 S. CLINTON STREET, DOYLESTOWN, PA

#### **Property Highlights**

- 2,988±SF Available Space
- Two Story Brick Office Building
- Plenty of On-site Parking
- Great Borough Location
- Easy Access to New Route 202 Parkway & 611 Bypass
- Walking Distance to Restaurants, Shopping, Bus Stop and Train Station