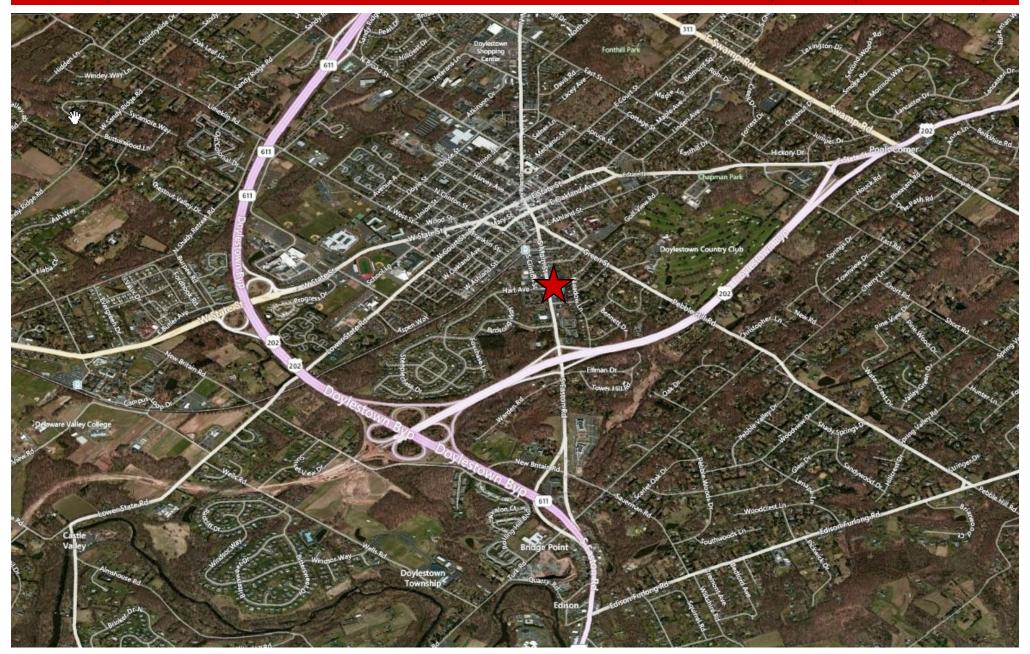

# FOR LEASE

## OFFICE SUITE

200 S. Clinton Street Doylestown Borough, Bucks County, PA

PENN'S GRANT REALTY
Corporation

200 S. CLINTON STREET, DOYLESTOWN, PA

#### **Property Highlights**

- 2,988±SF Available Space
- Two Story Brick Office Building
- Plenty of On-site Parking
- Great Borough Location
- Easy Access to New Route 202 Parkway & 611 Bypass
- Walking Distance to Restaurants, Shopping, Bus Stop and Train Station