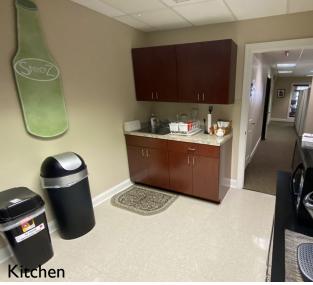

#### **Property Highlights**

- 2,988±SF Available Space
- Two Story Brick Office Building
- Plenty of On-site Parking
- Great Borough Location
- Easy Access to New Route 202 Parkway & 611 Bypass
- Walking Distance to Restaurants, Shopping, Bus Stop and Train Station

### **Property Specifications**

| Available Space:           | First floor 2,988± SF                                                                                                                                                                                                               |
|----------------------------|-------------------------------------------------------------------------------------------------------------------------------------------------------------------------------------------------------------------------------------|
| Parking:                   | 18 spaces                                                                                                                                                                                                                           |
| Utilities: Tenant responsi | ble for electric utilties, which are separately metered                                                                                                                                                                             |
| HVAC:                      | Two (2) 3.5 ton units, electric heat pump                                                                                                                                                                                           |
| Rent Escalation:           | Tenant to pay its pro rata share of any increases in real estate taxes after commencement of lease term. A \$0.50 per square foot rent increase will take effect in the second year of the lease and in each subsequent lease year. |