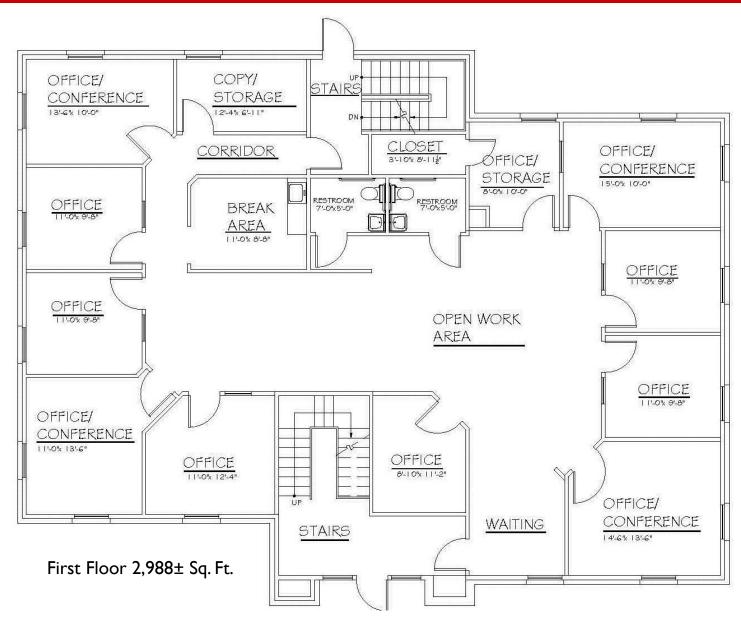

#### **Property Highlights**

- 2,988±SF Available Space
- Two Story Brick Office Building
- Plenty of On-site Parking
- Great Borough Location
- Easy Access to New Route 202 Parkway & 611 Bypass
- Walking Distance to Restaurants, Shopping, Bus Stop and Train Station

### **Property Specifications**

| Available Space:           | First floor 2,988± SF                                                                                                                                                                                                               |
|----------------------------|-------------------------------------------------------------------------------------------------------------------------------------------------------------------------------------------------------------------------------------|
| Parking:                   | 18 spaces                                                                                                                                                                                                                           |
| Utilities: Tenant responsi | ble for electric utilties, which are separately metered                                                                                                                                                                             |
| HVAC:                      | Two (2) 3.5 ton units, electric heat pump                                                                                                                                                                                           |
| Rent Escalation:           | Tenant to pay its pro rata share of any increases in real estate taxes after commencement of lease term. A \$0.50 per square foot rent increase will take effect in the second year of the lease and in each subsequent lease year. |