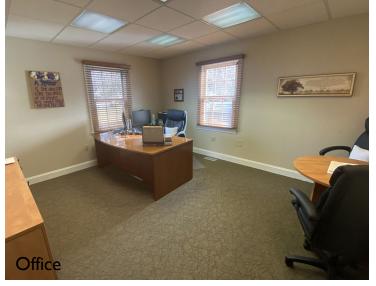

#### **Property Highlights**

- 2,988±SF Available Space
- Two Story Brick Office Building
- Plenty of On-site Parking
- Great Borough Location
- Easy Access to New Route 202 Parkway & 611 Bypass
- Walking Distance to Restaurants, Shopping, Bus Stop and Train Station

### **Property Specifications**

| Available Space:           | First floor 2,988± SF                                                                                                                                                                                                               |
|----------------------------|-------------------------------------------------------------------------------------------------------------------------------------------------------------------------------------------------------------------------------------|
| Parking:                   | 18 spaces                                                                                                                                                                                                                           |
| Utilities: Tenant responsi | ble for electric utilties, which are separately metered                                                                                                                                                                             |
| HVAC:                      | Two (2) 3.5 ton units, electric heat pump                                                                                                                                                                                           |
| Rent Escalation:           | Tenant to pay its pro rata share of any increases in real estate taxes after commencement of lease term. A \$0.50 per square foot rent increase will take effect in the second year of the lease and in each subsequent lease year. |