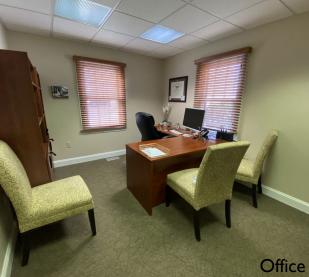

#### **Property Highlights**

- 2,988±SF Available Space
- Two Story Brick Office Building
- Plenty of On-site Parking
- Great Borough Location
- Easy Access to New Route 202 Parkway & 611 Bypass
- Walking Distance to Restaurants, Shopping, Bus Stop and Train Station

### **Property Specifications**

| Available Space:           | First floor 2,988± SF                                                                                                                                                                                                               |
|----------------------------|-------------------------------------------------------------------------------------------------------------------------------------------------------------------------------------------------------------------------------------|
| Parking:                   | 18 spaces                                                                                                                                                                                                                           |
| Utilities: Tenant responsi | ble for electric utilties, which are separately metered                                                                                                                                                                             |
| HVAC:                      | Two (2) 3.5 ton units, electric heat pump                                                                                                                                                                                           |
| Rent Escalation:           | Tenant to pay its pro rata share of any increases in real estate taxes after commencement of lease term. A \$0.50 per square foot rent increase will take effect in the second year of the lease and in each subsequent lease year. |