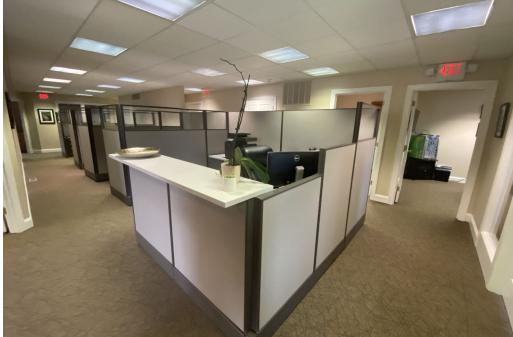

#### **Property Highlights**

- 2,988±SF Available Space
- Two Story Brick Office Building
- Plenty of On-site Parking
- Great Borough Location
- Easy Access to New Route 202 Parkway & 611 Bypass
- Walking Distance to Restaurants, Shopping, Bus Stop and Train Station

### **Property Specifications**

| Available Space:           | First floor 2,988± SF                                                                                                                                                                                                               |
|----------------------------|-------------------------------------------------------------------------------------------------------------------------------------------------------------------------------------------------------------------------------------|
| Parking:                   | 18 spaces                                                                                                                                                                                                                           |
| Utilities: Tenant responsi | ble for electric utilties, which are separately metered                                                                                                                                                                             |
| HVAC:                      | Two (2) 3.5 ton units, electric heat pump                                                                                                                                                                                           |
| Rent Escalation:           | Tenant to pay its pro rata share of any increases in real estate taxes after commencement of lease term. A \$0.50 per square foot rent increase will take effect in the second year of the lease and in each subsequent lease year. |