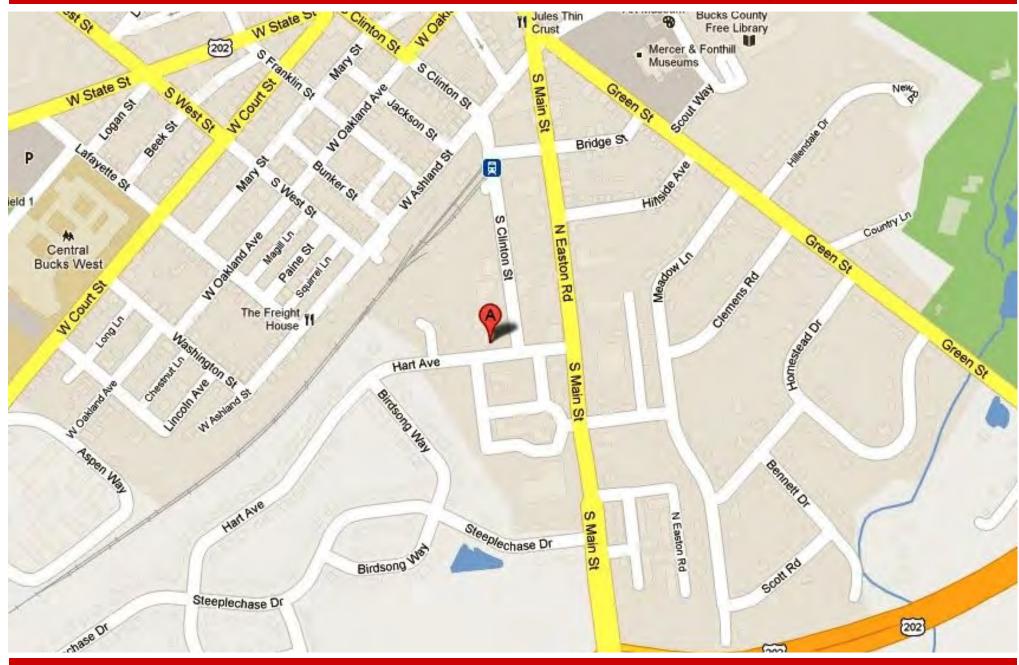

#### 200 S. CLINTON STREET, DOYLESTOWN, PA

#### **Property Highlights**

- 1,715±SF Available Suite
- Two Story Brick Office Building
- Ample of On-site Parking
- Great Borough Location
- Easy Access to Route 202 Parkway & 611 Bypass
- Walking Distance to Restaurants, Shopping, Bus Stop and Train Station