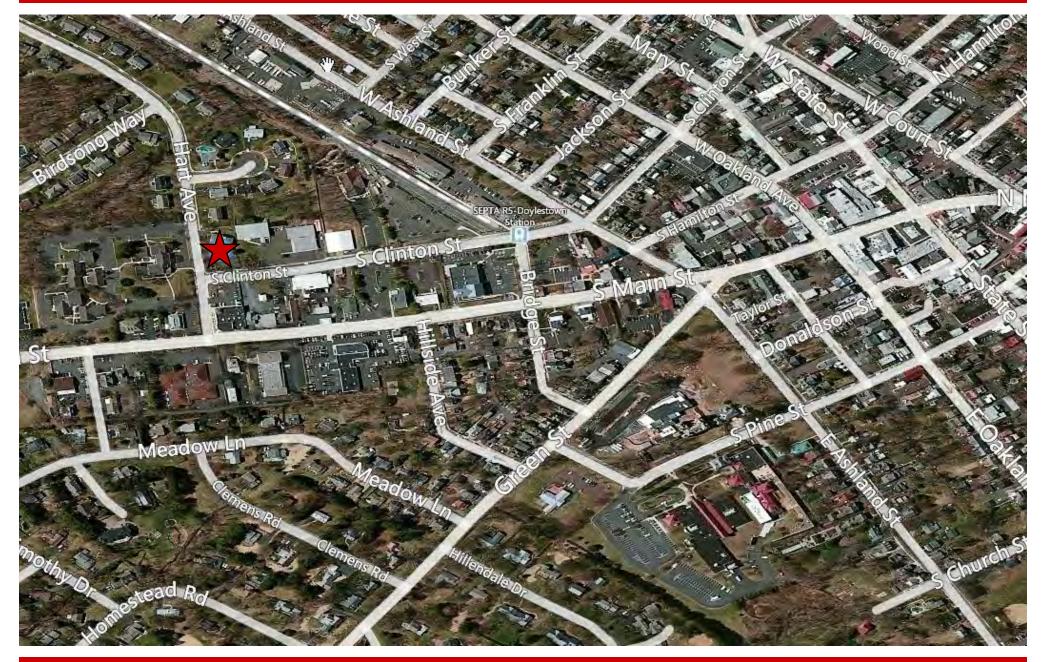

#### 200 S. CLINTON STREET, DOYLESTOWN, PA

#### **Property Highlights**

- 1,715±SF Available Suite
- Two Story Brick Office Building
- Ample of On-site Parking
- Great Borough Location
- Easy Access to Route 202 Parkway & 611 Bypass
- Walking Distance to Restaurants, Shopping, Bus Stop and Train Station