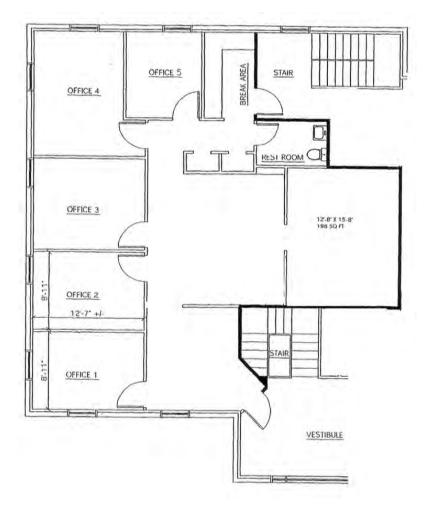

#### 200 S. CLINTON STREET, DOYLESTOWN, PA

PENN'S GRANT REALTY

200 S. CLINTON STREET, DOYLESTOWN, PA

PENN'S GRANT REALTY

Second Floor 1,715± Sq. Ft.