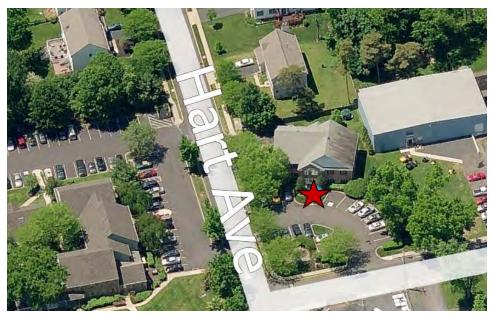

#### 200 S. CLINTON STREET, DOYLESTOWN, PA

#### **Property Highlights**

- 1,715±SF Available Suite
- Two Story Brick Office Building
- Ample of On-site Parking
- Great Borough Location
- Easy Access to Route 202 Parkway & 611 Bypass
- Walking Distance to Restaurants, Shopping, Bus Stop and Train Station