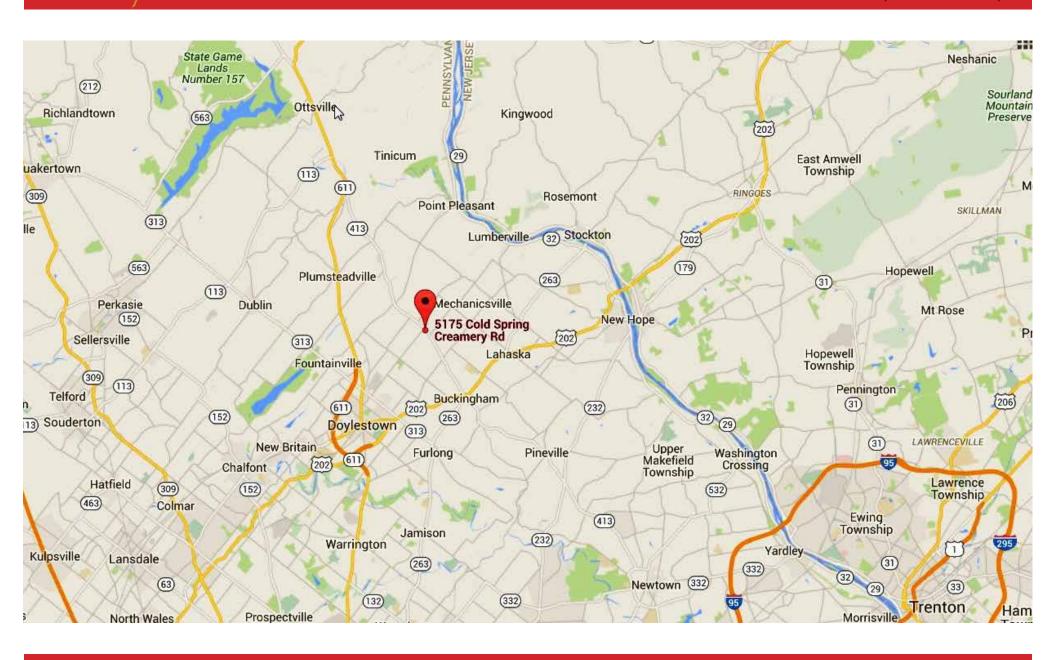

- "Cold Spring Center" a Mix of Office and Retail
- Suites Feature Private Offices
- Lobby/Reception Areas
- Elevator Served
- Great Location On a Signalized Intersection
- Surrounded by Affluent Community



### **PROPERTY SPECIFICATIONS**

| Lease Price: \$19 PSF - D | lus utilities, trash, and HVAC |
|---------------------------|--------------------------------|
| Municipality:             | Buckingham Township            |
| Office Complex:           | Cold Spring Center             |
| Suite 7:                  |                                |
| Suite 2:                  | 1,126± SF - second floor       |



Corporation

5175 COLD SPRING CREAMERY ROAD, DOYLESTOWN, PA













Suite 7 - 725± SF

### **OFFICE SUITES**

Corporation

5175 COLD SPRING CREAMERY ROAD, DOYLESTOWN, PA



Corporation

5175 COLD SPRING CREAMERY ROAD, DOYLESTOWN, PA