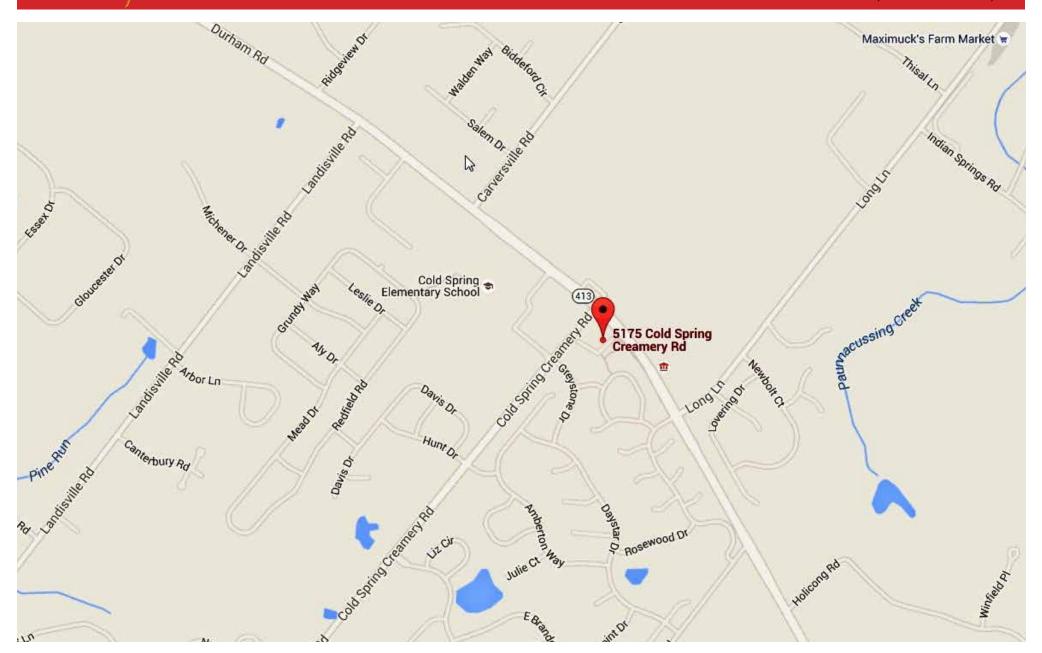

ture Private Offices
- Lobby/Reception Areas
- Elevator Served
- Great Location On a Signalized Intersection
- Surrounded by Affluent Community



### **PROPERTY SPECIFICATIONS**

| Lease Price: \$19 PSF - D | lus utilities, trash, and HVAC |
|---------------------------|--------------------------------|
| Municipality:             | Buckingham Township            |
| Office Complex:           | Cold Spring Center             |
| Suite 7:                  |                                |
| Suite 2:                  | 1,126± SF - second floor       |



Corporation

5175 COLD SPRING CREAMERY ROAD, DOYLESTOWN, PA













Suite 7 - 725± SF

### **OFFICE SUITES**

Corporation

5175 COLD SPRING CREAMERY ROAD, DOYLESTOWN, PA



Corporation

5175 COLD SPRING CREAMERY ROAD, DOYLESTOWN, PA