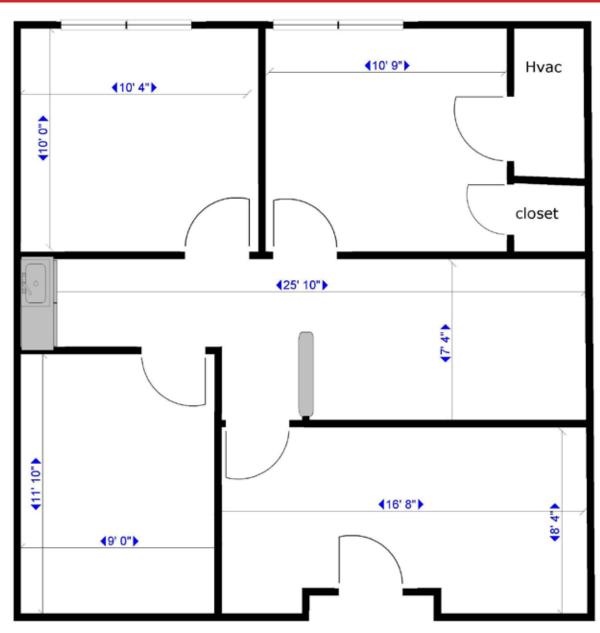

w.pgrealty.com

Corporation

5175 COLD SPRING CREAMERY ROAD, DOYLESTOWN, PA

### **PROPERTY HIGHLIGHTS**

- "Cold Spring Center" a Mix of Office and Retail
- Suites Feature Private Offices
- Lobby/Reception Areas
- Elevator Served
- Great Location On a Signalized Intersection
- Surrounded by Affluent Community



### **PROPERTY SPECIFICATIONS**

| Lease Price: \$19 PSF - D | lus utilities, trash, and HVAC |
|---------------------------|--------------------------------|
| Municipality:             | Buckingham Township            |
| Office Complex:           | Cold Spring Center             |
| Suite 7:                  |                                |
| Suite 2:                  | 1,126± SF - second floor       |



Corporation

5175 COLD SPRING CREAMERY ROAD, DOYLESTOWN, PA













Suite 7 - 725± SF

### **OFFICE SUITES**

Corporation

5175 COLD SPRING CREAMERY ROAD, DOYLESTOWN, PA



Corporation

5175 COLD SPRING CREAMERY ROAD, DOYLESTOWN, PA