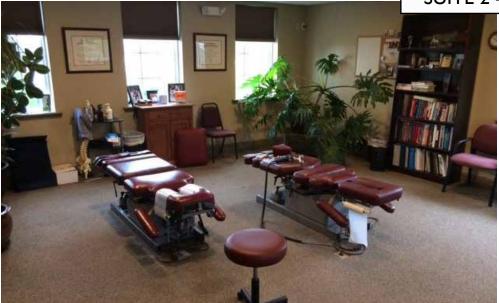

| Suite 2 (2nd Floor) |                 |
|---------------------|-----------------|
| Size:               | 1,850± SF       |
| Restrooms:          | One (I)         |
| Lease Price:        | \$19.50 PSF NNN |

Corporation

179 N. MAIN STREET, DUBLIN, PA

SUITE 2 - 1,850<sup>±</sup> SF

Corporation

Corporation

Second Floor Plan 1,850± SF

Corporation

Third Floor Plan 1,300± SF (Dental Fit-Out)