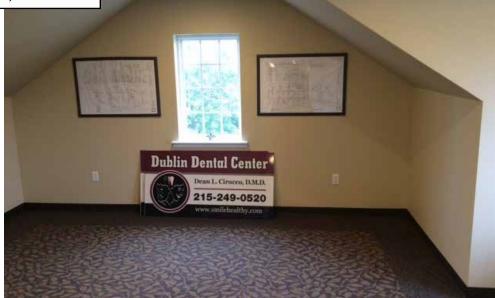

| Suite 3 (3rd Floor) - Curren | tly Dental Set-up |
|------------------------------|-------------------|
| Size:                        | 1,300± SF         |
| Restrooms:                   | One (I)           |
| Lease Price:                 | \$14 PSF NNN      |

Corporation

179 N. MAIN STREET, DUBLIN, PA

SUITE 2 - 1,850<sup>±</sup> SF

Corporation

Corporation

Second Floor Plan 1,850± SF

Corporation

Third Floor Plan 1,300± SF (Dental Fit-Out)