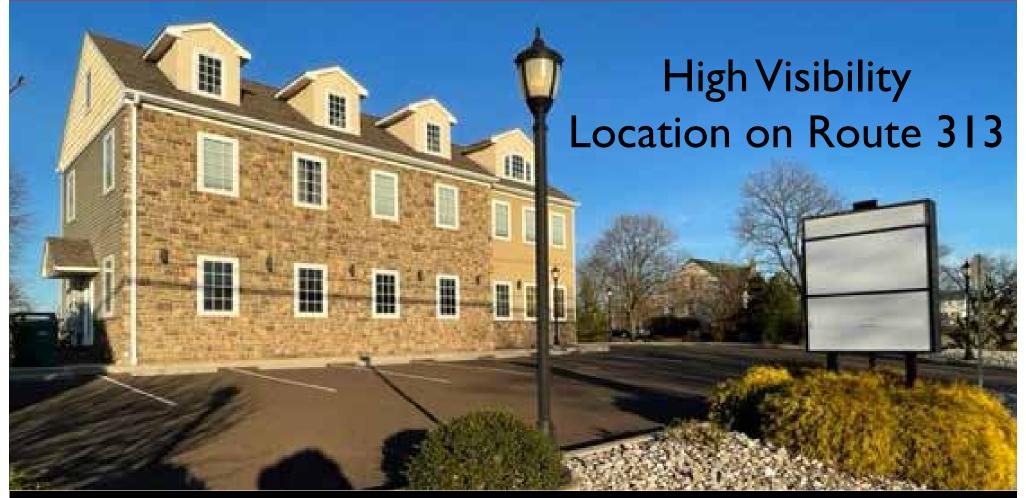

### PROFESSIONAL SUITES

Corporation

179 N. MAIN STREET, DUBLIN, PA

#### **PROPERTY HIGHLIGHTS**

- Great Dublin Borough Location
- Growing Demographics
- High Visibility Location on the Main Street (Route 313)
- Elevator Served
- Pylon Sign
- Traffic Count 16,900+ Per Day
- 10 Minutes to Route 611
  15 Minutes to Route 309
  20 Minutes to PA