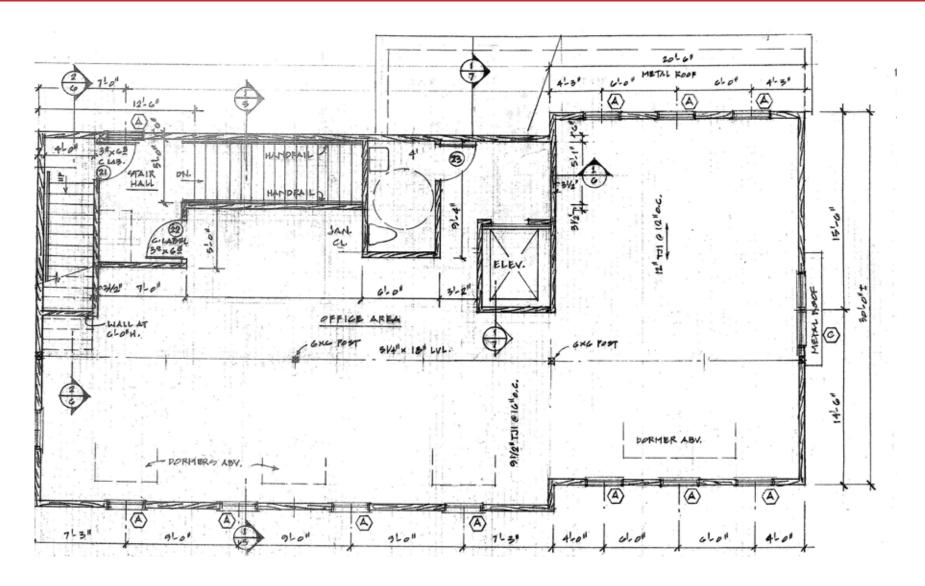

Corporation

179 N. MAIN STREET, DUBLIN, PA

SUITE 2 - 1,850<sup>±</sup> SF

Corporation

Corporation

Second Floor Plan 1,850± SF

Corporation

Third Floor Plan 1,300± SF (Dental Fit-Out)