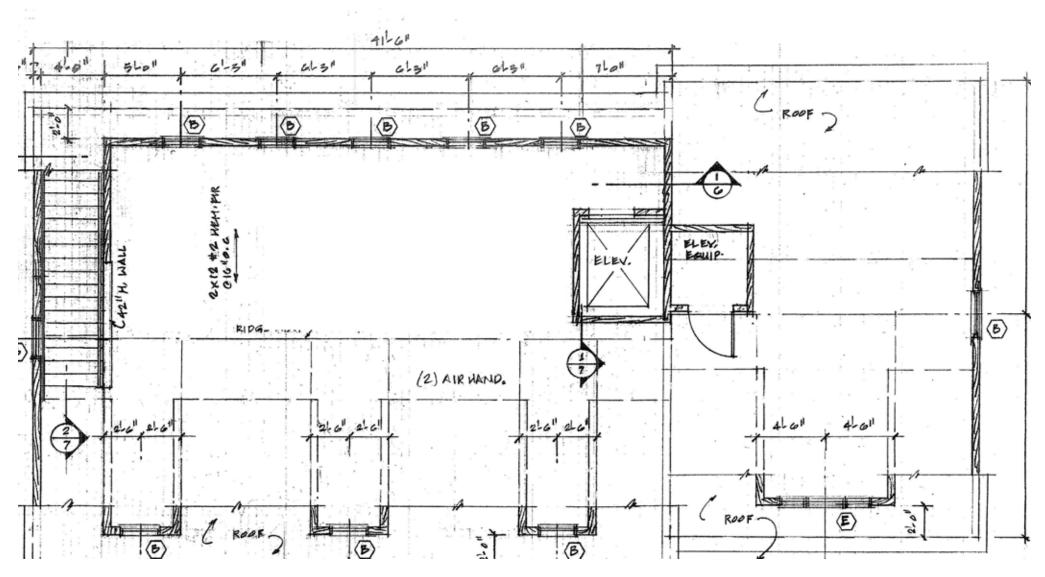

Corporation

179 N. MAIN STREET, DUBLIN, PA

SUITE 2 - 1,850<sup>±</sup> SF

Corporation

Corporation

Second Floor Plan 1,850± SF

Corporation

Third Floor Plan 1,300± SF (Dental Fit-Out)