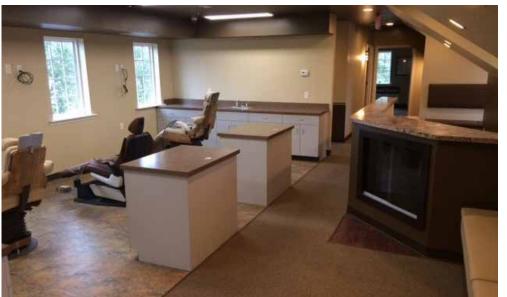

| Suite 3 (3rd Floor) - Curren | tly Dental Set-up |
|------------------------------|-------------------|
| Size:                        | 1,300± SF         |
| Restrooms:                   | One (I)           |
| Lease Price:                 | \$14 PSF NNN      |

Corporation

179 N. MAIN STREET, DUBLIN, PA

SUITE 2 - 1,850<sup>±</sup> SF

Corporation

Corporation

Second Floor Plan 1,850± SF

Corporation

Third Floor Plan 1,300± SF (Dental Fit-Out)