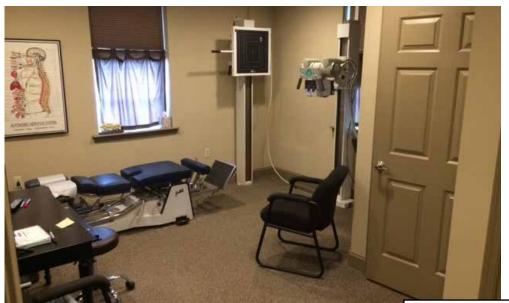

| Suite 3 (3rd Floor) - Curren | tly Dental Set-up |
|------------------------------|-------------------|
| Size:                        | 1,300± SF         |
| Restrooms:                   | One (I)           |
| Lease Price:                 | \$14 PSF NNN      |