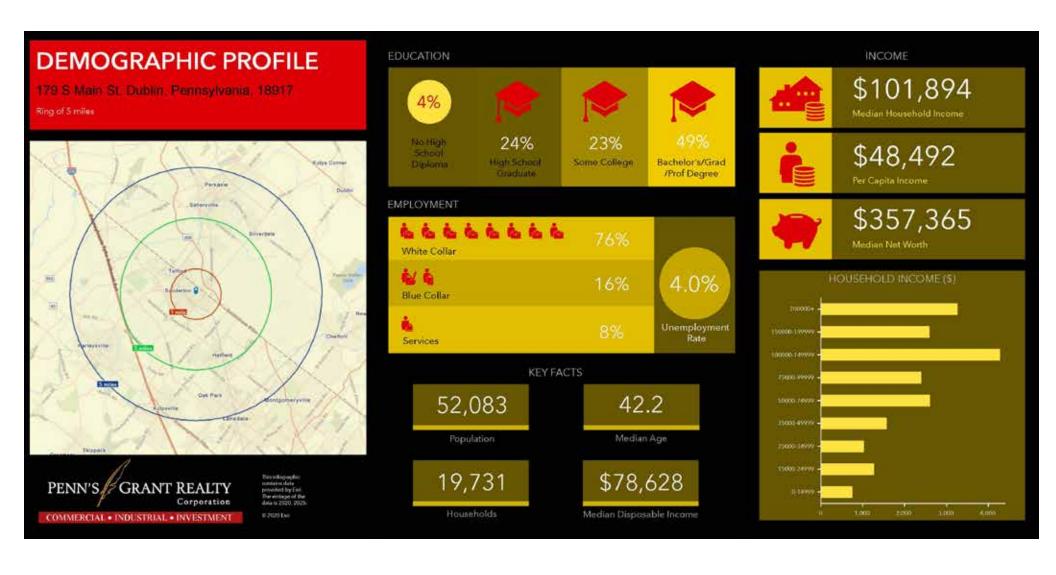

#### **PROPERTY HIGHLIGHTS**

- Great Dublin Borough Location
- Growing Demographics
- High Visibility Location on the Main Street (Route 313)
- Elevator Served
- Pylon Sign
- Traffic Count 16,900+ Per Day
- 10 Minutes to Route 611
  15 Minutes to Route 309
  20 Minutes to PA