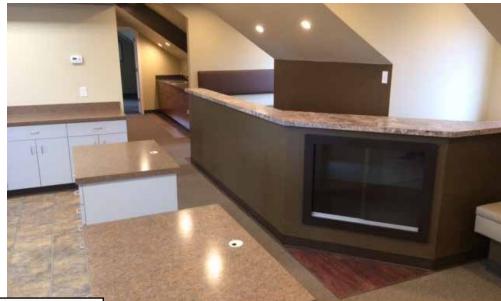

| Suite 3 (3rd Floor) - Curren | tly Dental Set-up |
|------------------------------|-------------------|
| Size:                        | 1,300± SF         |
| Restrooms:                   | One (I)           |
| Lease Price:                 | \$14 PSF NNN      |

Corporation

179 N. MAIN STREET, DUBLIN, PA

SUITE 2 - 1,850<sup>±</sup> SF

Corporation

Corporation

Second Floor Plan 1,850± SF

Corporation

Third Floor Plan 1,300± SF (Dental Fit-Out)