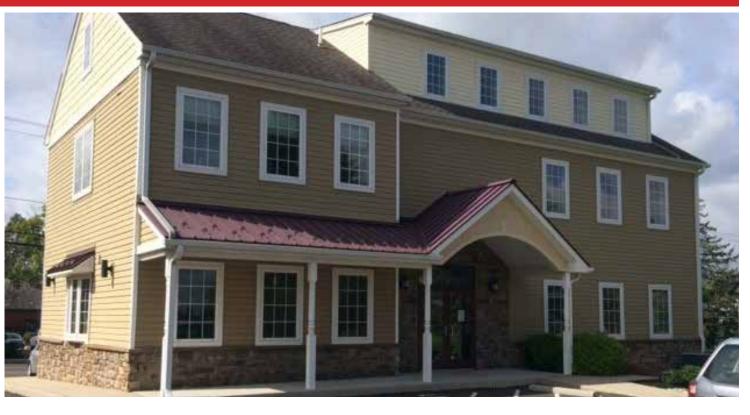

# OFFICE FOR LEASE

# Dental, Medical, & Professional Suites

PENN'S GRANT REALTY Corporation

179 N. Main Street Dublin, Bucks County, PA

COMMERCIAL • INDUSTRIAL • INVESTMENT



PRESENTED BY: Kurt Eisenschmid — Penn's Grant Realty Corporation 2005 S Easton Rd, STE 306, Doylestown, PA • 215-489-3800 x3 • Kurt@pgrealty.com • www.pgrealty.com

#### PENN'S GRANT REALTY

### PROFESSIONAL SUITES

Corporation

179 N. MAIN STREET, DUBLIN, PA

#### **PROPERTY HIGHLIGHTS**

- Great Dublin Borough Location
- Growing Demographics
- High Visibility Location on the Main Street (Route 313)
- Elevator Served
- Pylon Sign
- Traffic Count 16,900+ Per Day
- 10 Minutes to Route 611
  15 Minutes to Route 309
  20 Minutes to PA



#### **PROPERTY SPECIFICATIONS**

| Water:                                    | Public                   |  |
|-------------------------------------------|--------------------------|--|
| Sewer:                                    | Public                   |  |
| Electric: PECO (units separately metered) |                          |  |
| HVAC:                                     | Heat Pump (one per unit) |  |
| Parking:                                  | 22 Spaces                |  |
| Zoning:                                   | C-2 Commercial           |  |
| Municipality:                             | Dublin Borough           |  |

| Suite 2 (2nd Floor) |                 |
|---------------------|-----------------|
| Size:               | 1,850± SF       |
| Restrooms:          | One (