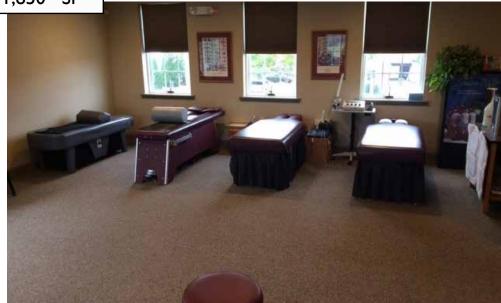

| Suite 2 (2nd Floor) |                 |
|---------------------|-----------------|
| Size:               | 1,850± SF       |
| Restrooms:          | One (I)         |
| Lease Price:        | \$19.50 PSF NNN |

Corporation

179 N. MAIN STREET, DUBLIN, PA

SUITE 2 - 1,850<sup>±</sup> SF

Corporation

Corporation

Second Floor Plan 1,850± SF

Corporation

Third Floor Plan 1,300± SF (Dental Fit-Out)