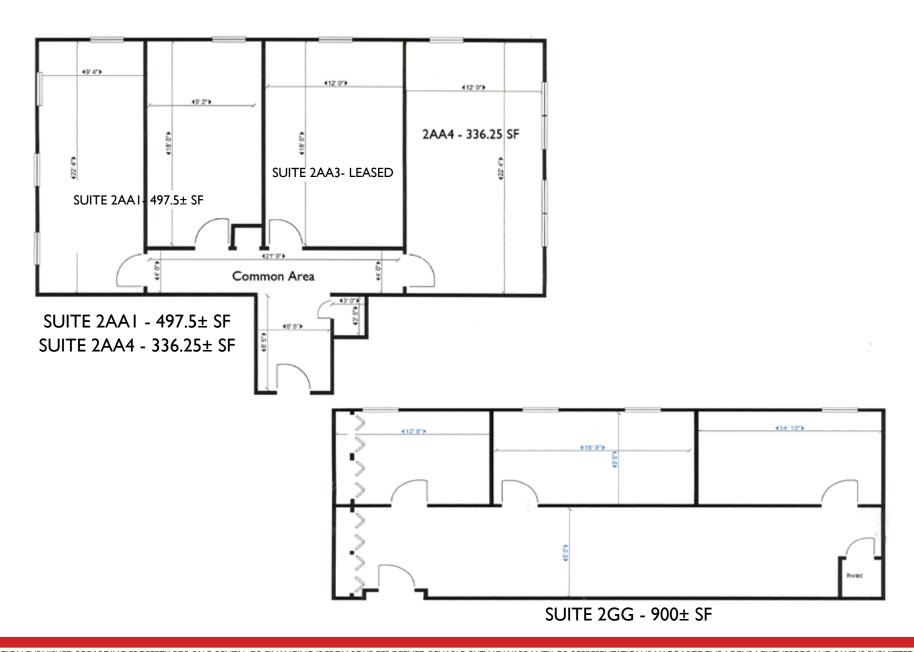

#### **PROPERTY SPECIFICATIONS**

| Suite # | Square Footage | Monthly Rent | HVAC Cost  |  |
|---------|----------------|--------------|------------|--|
| 2AA I   | 497.5± SF      | \$787.71     | \$15/month |  |
| 2AA4    | 336.25± SF     | 532.40       | \$15/month |  |
| 2GG     | 900± SF        | \$1,425.00   | \$55/month |  |
|         |                |              |            |  |