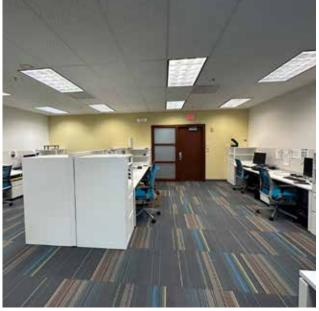

#### Suite 207 3,615± RSF - 2nd Floor

- Kitchen/Break-room
- Private Offices
- Open Floor Plan
- Customizable

#### Suite 308 3,621± RSF - 3rd Floor

- Conference Room
- Private Offices
- Open Floor Plan
- Customizable

Corporation

2005 S. Easton Road, Doylestown, PA

Corporation

2005 S. Easton Road, Doylestown, PA

Suite 207 2nd Floor - 3,615± RSF - Private Offices, Conference Room, Large Open Work Area, Break-Room