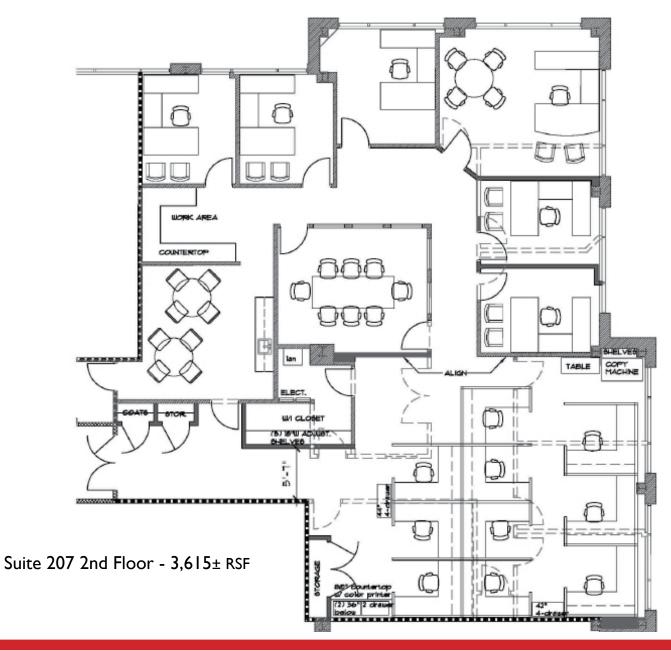

#### Suite 207 3,615± RSF - 2nd Floor

- Kitchen/Break-room
- Private Offices
- Open Floor Plan
- Customizable

#### Suite 308 3,621± RSF - 3rd Floor

- Conference Room
- Private Offices
- Open Floor Plan
- Customizable

Corporation

2005 S. Easton Road, Doylestown, PA

Corporation

2005 S. Easton Road, Doylestown, PA

Suite 207 2nd Floor - 3,615± RSF - Private Offices, Conference Room, Large Open Work Area, Break-Room