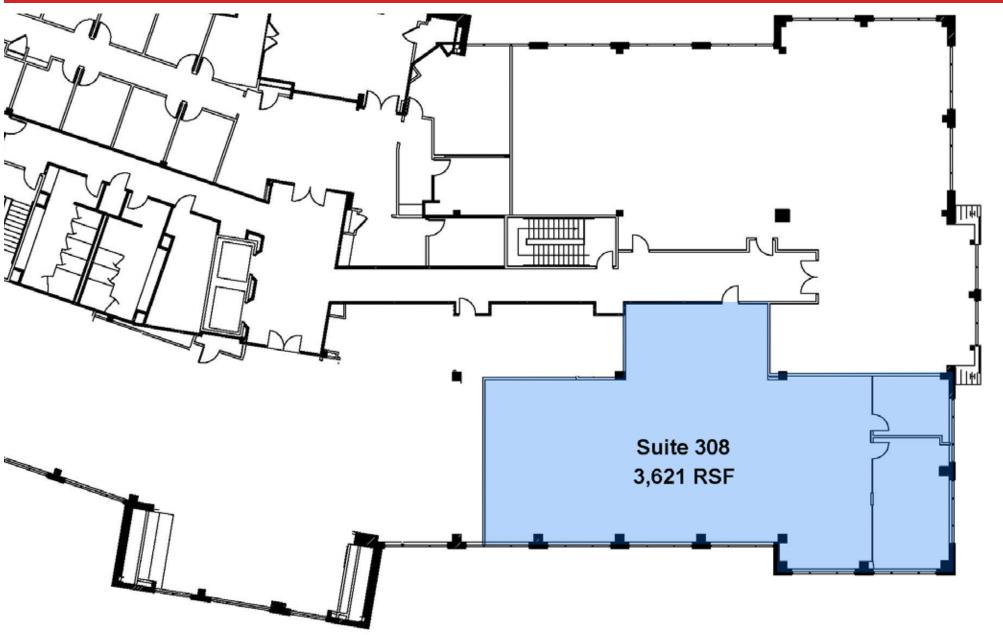

#### Suite 308 3,621± RSF - 3rd Floor

- Conference Room
- Private Offices
- Open Floor Plan
- Customizable

Corporation

2005 S. Easton Road, Doylestown, PA

Corporation

2005 S. Easton Road, Doylestown, PA

Suite 207 2nd Floor - 3,615± RSF - Private Offices, Conference Room, Large Open Work Area, Break-Room

Corporation

2005 S. Easton Road, Doylestown, PA

Corporation

2005 S. Easton Road, Doylestown, PA

Suite 308 3rd Floor - 3,621 ± RSF - Private Office, Conference Room, Large Open Work Area

Corporation 2005 S. Easton Road, Doylestown, PA