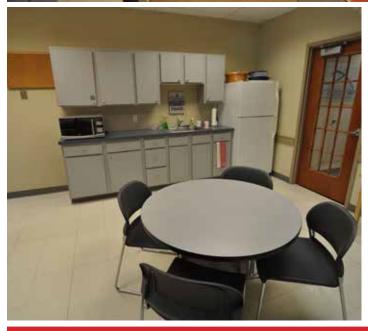

#### Suite 207 3,615± RSF - 2nd Floor

- Kitchen/Break-room
- Private Offices
- Open Floor Plan
- Customizable