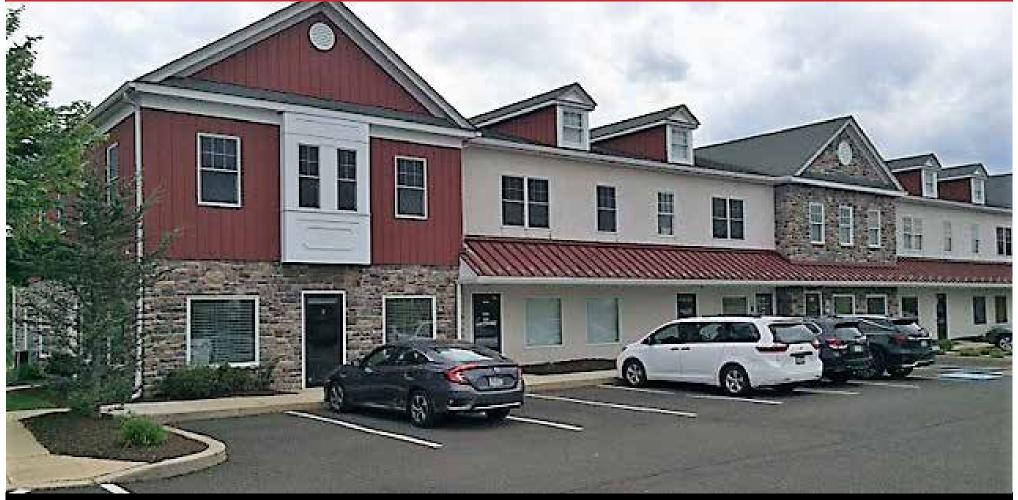

"Plumstead Crossing" is a 48,000± square foot community shopping/of-fice center; consisting of four (4) colonial style buildings with three of the building having retail space on the first floor and office space on the second floor. Each two-story building includes one (1) elevator and two (2) staircases to the second floor.

# RETAIL SPACE

Corporation

6041 KELLERS CHURCH ROAD, PLUMSTEAD TOWNSHIP, PA