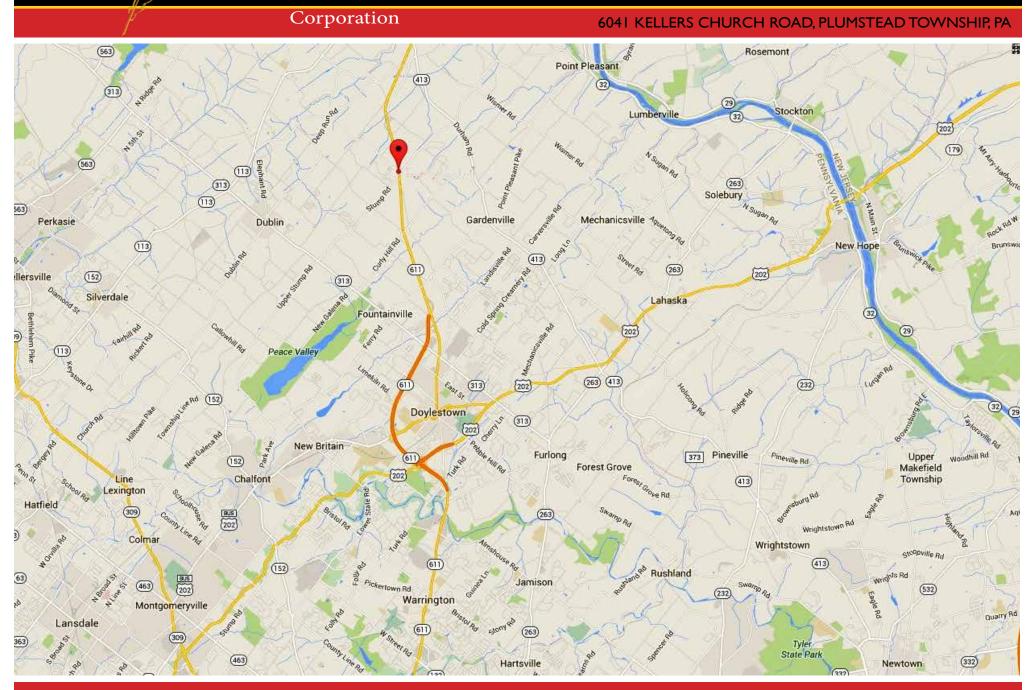

#### **PROPERTY HIGHLIGHTS**

- High Traffic Location
- Located on Corner of Route 611 & Kellers Church Road
  - 5 Minutes North of Doylestown