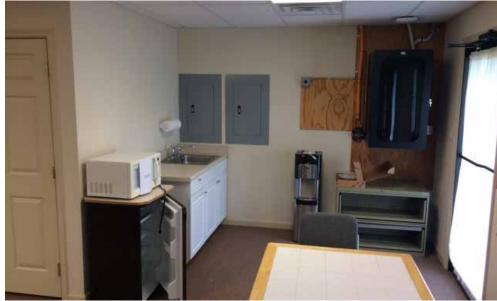

#### Unit 6041 Kellers Church Road

New HVAC and New Hot Water Heater (2021)

| 1,208± SF               |
|-------------------------|
| One (I) ADA Bathroom    |
| Gas with central air    |
| Plumstead Crossing      |
| To Code                 |
| Public                  |
| Public                  |
| PECO                    |
| Plumstead Township      |
| VC - Village Commercial |
| 34-004-008C131          |
| \$3,606                 |
| \$21,000                |
| \$361.50                |
| \$12 NNN (OBO)          |
| \$135,000               |
|                         |

"Plumstead Crossing" is a 48,000± square foot community shopping/of-fice center; consisting of four (4) colonial style buildings with three of the building having retail space on the first floor and office space on the second floor. Each two-story building includes one (1) elevator and two (2) staircases to the second floor.