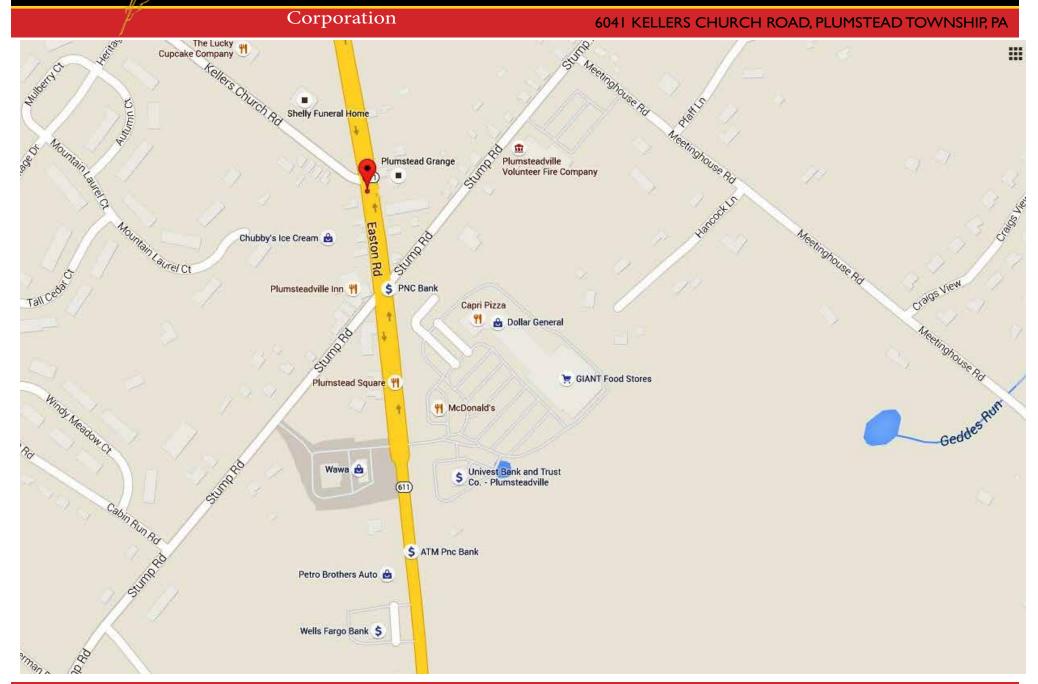

#### **PROPERTY HIGHLIGHTS**

- High Traffic Location
- Located on Corner of Route 611 & Kellers Church Road
  - 5 Minutes North of Doylestown