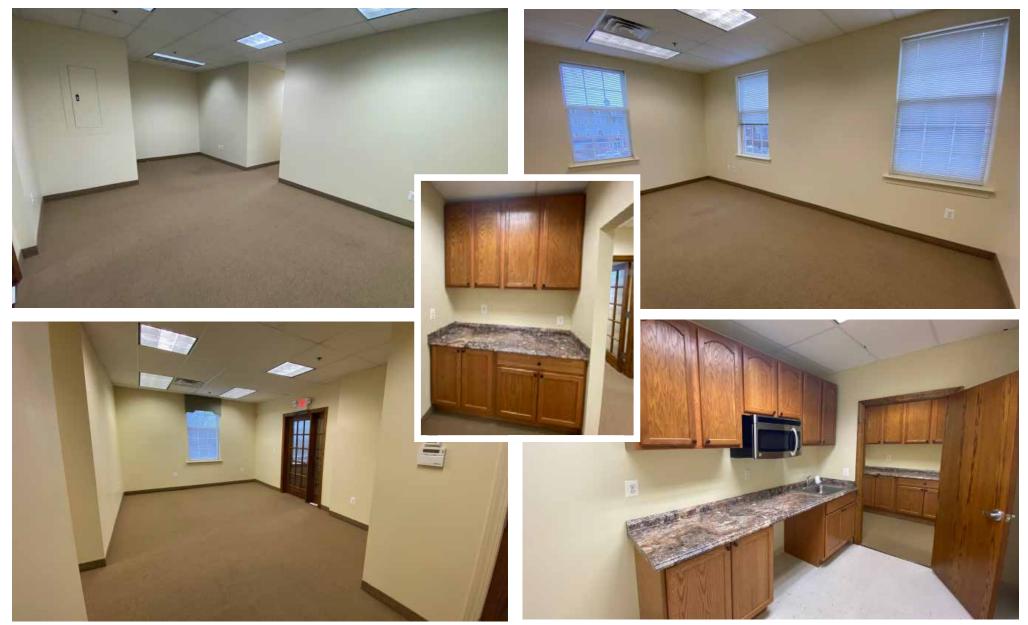

#### **SUITE 201A**

#### **SUITE 302**

Private Offices; Conference Room; Waiting Room; Kitchenette;/Breakroom; Open Work Area (part of open work area can be converted to one or two additional

## OFFICE SUITES

Corporation

Corporation

SUITE 201A - 1,154± SF

## **OFFICE SUITES**

Corporation

SUITE 302 - 2,153± SF

Corporation

SUITE 302- 2,153± SF

Corporation