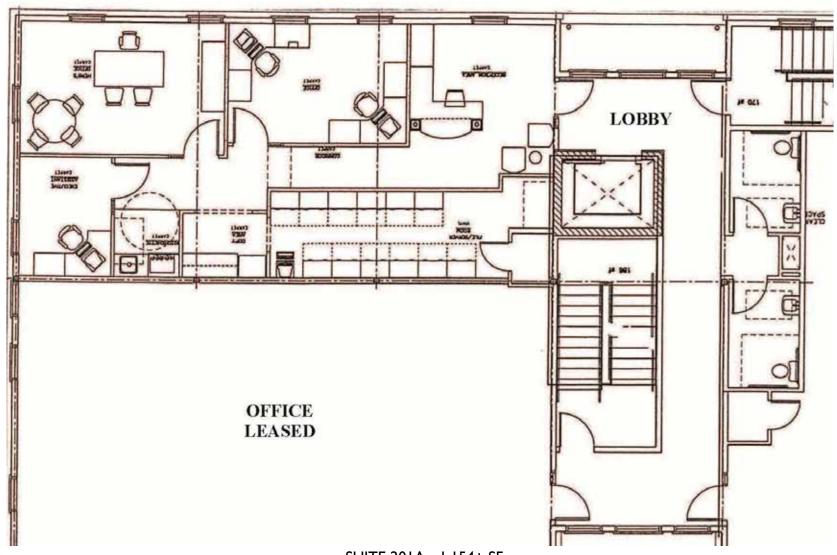

#### **SUITE 201A**

## OFFICE SUITES

Corporation

Corporation

SUITE 201A - 1,154± SF