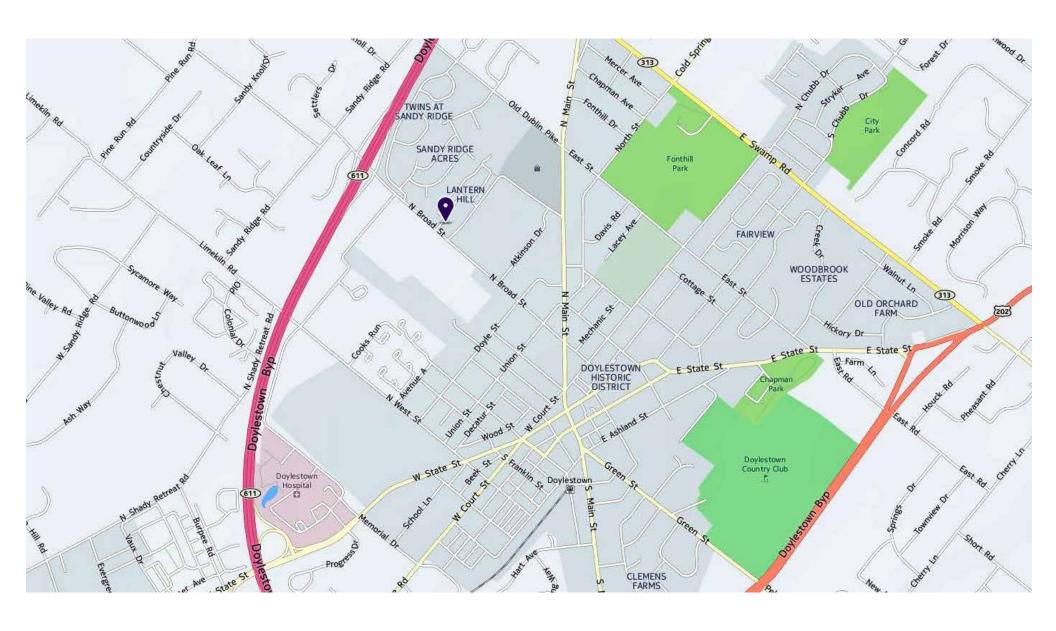

# "Lantern Hill" Office Suites

PENN'S GRANT REALTY Corporation

99 Lantern Drive Doylestown Borough, Bucks County, PA

COMMERCIAL • INDUSTRIAL • INVESTMENT

PRESENTED BY: Kurt Eisenschmid, CCIM — Penn's Grant Realty Corporation 2005 S Easton Rd, STE 306, Doylestown, PA • 215-489-3800 x3 • Kurt@pgrealty.com • www.pgrealty.com

### **OFFICE SUITES**

Corporation

99 Lantern Drive, Doylestown, PA