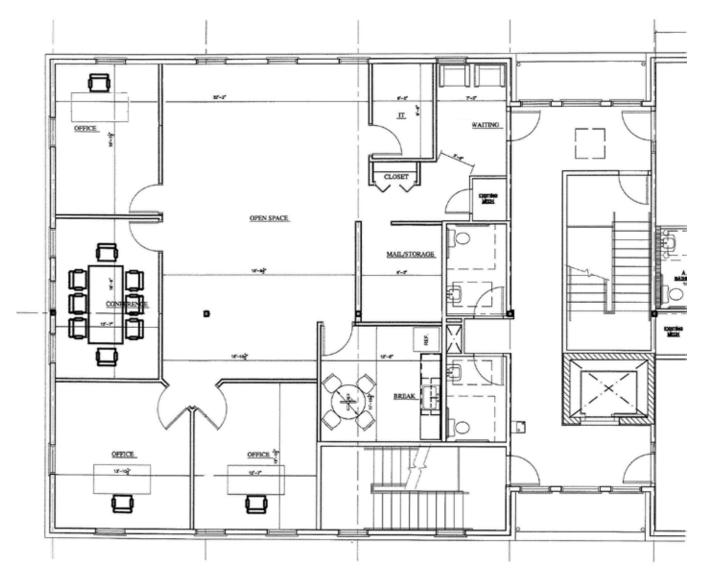

#### **SUITE 302**

Private Offices; Conference Room; Waiting Room; Kitchenette;/Breakroom; Open Work Area (part of open work area can be converted to one or two additional

## **OFFICE SUITES**

Corporation

SUITE 302 - 2,153± SF

Corporation

SUITE 302- 2,153± SF

Corporation