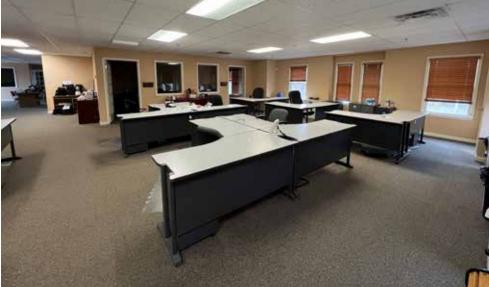

Second Floor Three (2) Private Offices Large Open Office Area

| <b>Second Floor -</b> Three (3) Private Offices, Large Open Office Area, |
|--------------------------------------------------------------------------|
| Kitchen, Two (2) Bathrooms, and Large Storage Area                       |
| Location: Plumstead Crossing                                             |
| Parking:                                                                 |
| Bathrooms: Four (4)                                                      |
| HVAC: Two (2) Units Gas with Central Air (One new in 2022)               |
| Water: Public                                                            |
| Sewer: Public                                                            |
| Utilities: PECO                                                          |
| Municipality: Plumstead Township                                         |
| Zoning:                                                                  |
| Tax Parcels: 34-004-008-C100, 34-004-008-C200, 34-004-008-C210           |
| Real Estate Taxes (2023):Total \$15,078 Unit C100 - \$6,011              |
| Unit C200 - \$6,337                                                      |
| Unit C210 - \$2,730                                                      |
| Monthly Condominium Fees (2022): \$1,336.50 (\$3.05/PSF)                 |
| Lease Price: \$15 PSF, plus utilities and janitorial                     |
| Sale Price:                                                              |