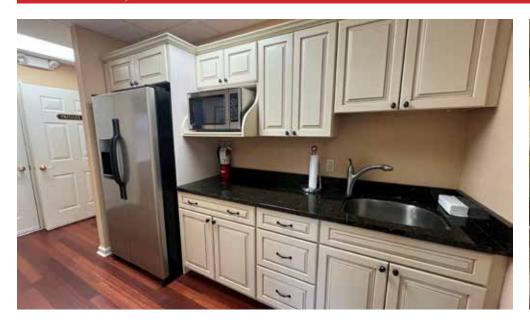

### **PROPERTY SPECIFICATIONS**

Comprised of three units, currently set-up as one unit (can be subdivided)

**First Floor -** Four (4) Private offices, Conference Room, Kitchen, Two (2) Bathrooms (one with a shower)