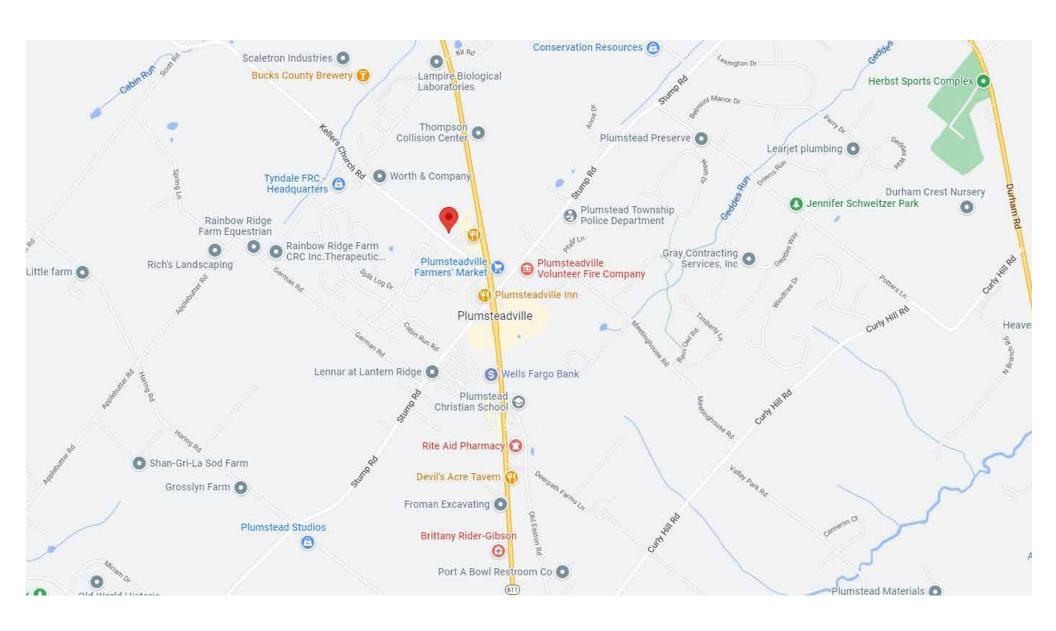

Corporation

6069 KELLERS CHURCH ROAD, PLUMSTEAD TOWNSHIP, PA

### **PROPERTY HIGHLIGHTS**

- **High Traffic Location** 
  - **ADA Compliant**
  - Elevator Served
- 5 Minutes North of Doylestown
- Located at the Corner of Route 611 (Easton Rd) & Kellers Church Road