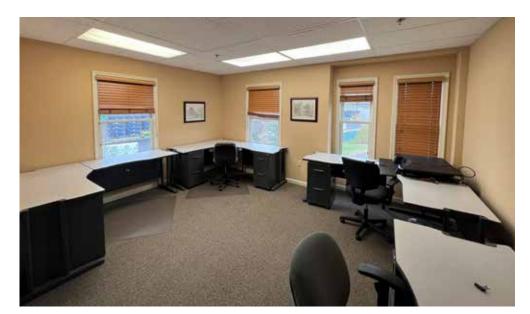

Second Floor Three (2) Private Offices Large Open Office Area

| <b>Second Floor -</b> Three (3) Private Offices, Large Open Office Area, |
|--------------------------------------------------------------------------|
| Kitchen, Two (2) Bathrooms, and Large Storage Area                       |
| Location: Plumstead Crossing                                             |
| Parking:                                                                 |
| Bathrooms: Four (4)                                                      |
| HVAC: Two (2) Units Gas with Central Air (One new in 2022)               |
| Water: Public                                                            |
| Sewer: Public                                                            |
| Utilities: PECO                                                          |
| Municipality: Plumstead Township                                         |
| Zoning:                                                                  |
| Tax Parcels: 34-004-008-C100, 34-004-008-C200, 34-004-008-C210           |
| Real Estate Taxes (2023):Total \$15,078 Unit C100 - \$6,011              |
| Unit C200 - \$6,337                                                      |
| Unit C210 - \$2,730                                                      |
| Monthly Condominium Fees (2022): \$1,336.50 (\$3.05/PSF)                 |
| Lease Price: \$15 PSF, plus utilities and janitorial                     |
| Sale Price:                                                              |