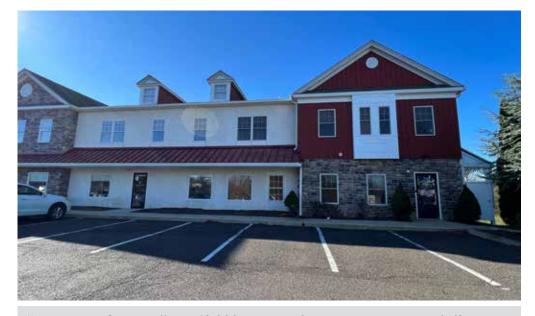

Corporation

6069 KELLERS CHURCH ROAD, PLUMSTEAD TOWNSHIP, PA

"Plumstead Crossing" is a 48,000± square foot community retail/office center. Consists of four (4) colonial-style buildings, three of which are two-story with retail space on the first floor and office space on the second floor. Two-story buildings each have an elevator and two (2) staircases.

### **PROPERTY HIGHLIGHTS**

- **High Traffic Location** 
  - **ADA Compliant**
  - Elevator Served
- 5 Minutes North of Doylestown
- Located at the Corner of Route 611 (Easton Rd) & Kellers Church Road