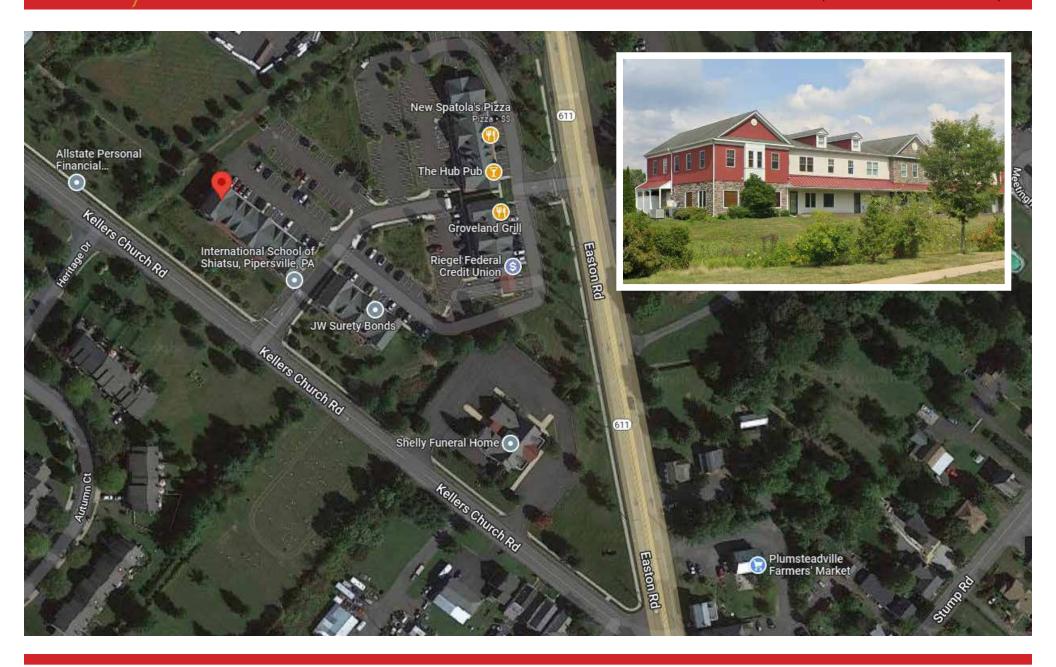

Corporation

6069 KELLERS CHURCH ROAD, PLUMSTEAD TOWNSHIP, PA

"Plumstead Crossing" is a 48,000± square foot community retail/office center. Consists of four (4) colonial-style buildings, three of which are two-story with retail space on the first floor and office space on the second floor. Two-story buildings each have an elevator and two (2) staircases.

### **PROPERTY HIGHLIGHTS**

- **High Traffic Location** 
  - **ADA Compliant**
  - Elevator Served
- 5 Minutes North of Doylestown
- Located at the Corner of Route 611 (Easton Rd) & Kellers Church Road