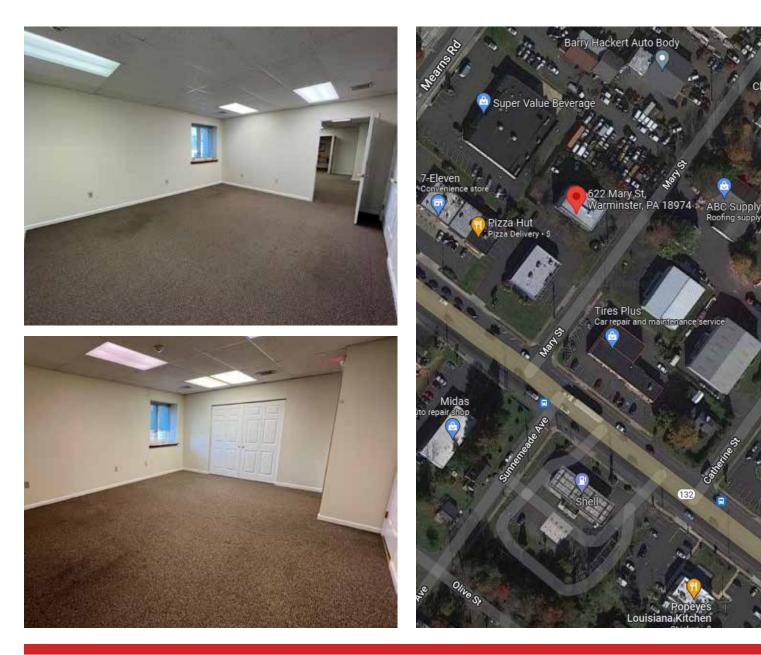

- Easily Accessible Location by the Corner of Street Road (Route 132) and Mary Street
- Elevator Served
- Available Immediately
- Great Regional Access Minutes to PA Turnpike
- Close Proximity to Prime Shopping and Restaurants

# OFFICE SUITE

Corporation

#### 622 MARY STREET, WARMINSTER, PA

AII INFORMATION FURNISHED REGARDING PROPERTY FOR SALE, RENTAL OR FINANCING IS FROM SOURCES DEEMED RELIABLE, BUT NO WARRANTY OR REPRESENTATION IS MADE AS TO THE ACCURACY THEREOF AND SAME IS SUBMITTED SUBJECT TO ERRORS, OMISSIONS, CHANGE OR PRICE, RENTAL OR OTHER CONDITIONS, PRIOR SALE, LEASE OR FINANCING OR WITHDRAWAL WITHOUT NOTICE. NO LIABILITY OF ANY KIND IS TO BE IMPOSED ON THE BROKER HEREIN.