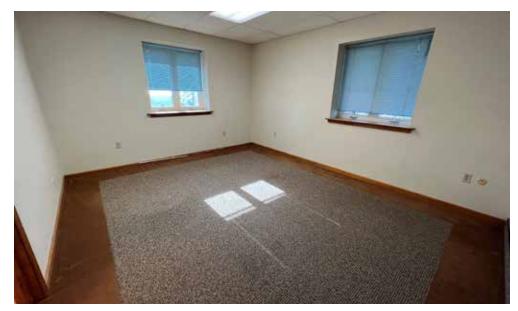

### **PROPERTY SPECIFICATIONS**

| Total Size:                         | 1,247± SF (On 3rd Floor)                 |
|-------------------------------------|------------------------------------------|
| Two (2) Open Offices, One (1) Priva | te Office, and Two (2) Private Restrooms |
| Elevator:                           | One (I)                                  |
| Parking:                            | 17+ spaces                               |
| Water:                              | Public                                   |
| Sewer:                              | Public                                   |
| Electric:                           | PECO, 400 Amp Service                    |
| HVAC:                               | Gas Hot Air with Central Air             |
| Municipality:                       | Warminster Township                      |
| Zoning:                             | IO-Industrial Office District            |
| Lease Price:                        | \$12 PSF, plus utilities and janitorial  |

# OFFICE SUITE

Corporation

#### 622 MARY STREET, WARMINSTER, PA

AII INFORMATION FURNISHED REGARDING PROPERTY FOR SALE, RENTAL OR FINANCING IS FROM SOURCES DEEMED RELIABLE, BUT NO WARRANTY OR REPRESENTATION IS MADE AS TO THE ACCURACY THEREOF AND SAME IS SUBMITTED SUBJECT TO ERRORS, OMISSIONS, CHANGE OR PRICE, RENTAL OR OTHER CONDITIONS, PRIOR SALE, LEASE OR FINANCING OR WITHDRAWAL WITHOUT NOTICE. NO LIABILITY OF ANY KIND IS TO BE IMPOSED ON THE BROKER HEREIN.