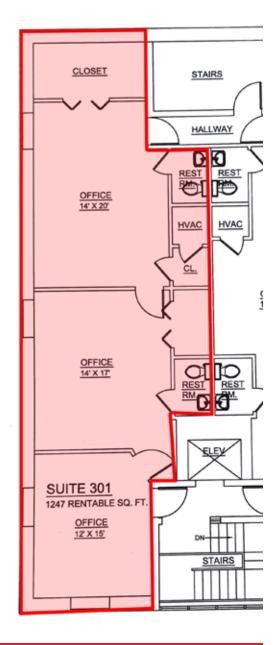

### **PROPERTY SPECIFICATIONS**

| Total Size:                         | 1,247± SF (On 3rd Floor)                 |
|-------------------------------------|------------------------------------------|
| Two (2) Open Offices, One (1) Priva | te Office, and Two (2) Private Restrooms |
| Elevator:                           | One (I)                                  |
| Parking:                            | 17+ spaces                               |
| Water:                              | Public                                   |
| Sewer:                              | Public                                   |
| Electric:                           | PECO, 400 Amp Service                    |
| HVAC:                               | Gas Hot Air with Central Air             |
| Municipality:                       | Warminster Township                      |
| Zoning:                             | IO-Industrial Office District            |
| Lease Price:                        | \$12 PSF, plus utilities and janitorial  |