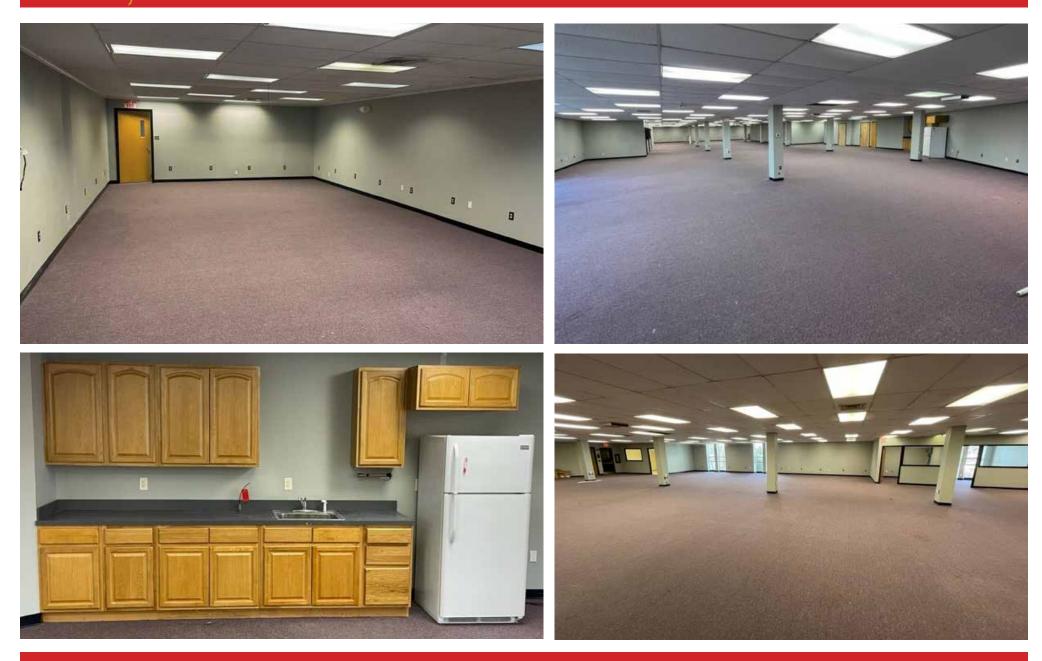

### **PROPERTY SPECIFICATIONS**

| Total Available Space: 10,000 $\pm$ SF (divisible to 2,500 $\pm$ SF) |                                                             |
|----------------------------------------------------------------------|-------------------------------------------------------------|
| Four (4) Private Offices, Large Open work Area,                      |                                                             |
| Large Conference Room, Kitchenette, Two (2) Restrooms                |                                                             |
| Location:                                                            | 2nd Floor                                                   |
| HVAC:                                                                | Heat pump                                                   |
| Parking:                                                             | On-site                                                     |
| Water:                                                               | Public                                                      |
| Sewer:                                                               | Public                                                      |
| Gas:                                                                 | Public                                                      |
| Municipality:                                                        | Lansdale Borough                                            |
| Zoning:                                                              | I - Industrial                                              |
| Lease Price:\$8/                                                     | SF <del>\$12/SF,</del> plus utilities and interior cleaning |

### **PROPERTY HIGHLIGHTS**

- Open Concept Floor Plan
  - Plenty of Parking
- Close Proximity to Lansdale Town Center
- Walking Distance to Public Transportation
  - Short Drive to I-476 and Route 309