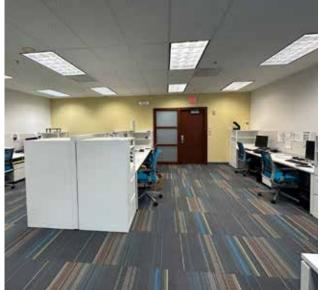

#### Suite 102 4,119± RSF

- First Floor
- Private Exterior Entrance
- Kitchenette
- Waiting Area
- Private Offices
- Open Floor Plan
- Customizable

#### 2005 S. Easton Road, Doylestown, PA

Suite 102 First Floor - 4,119± RSF - Private Offices, Open Work Areas, Kitchenette, Waiting Area