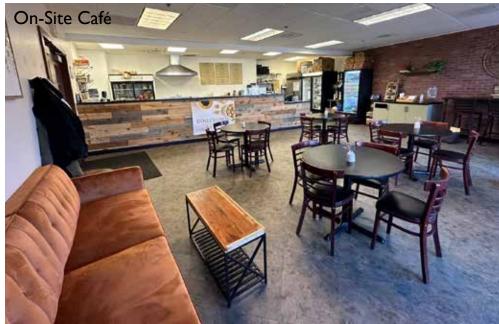

#### **PROPERTY FEATURES**

- Adjacent to Route 202 Parkway
- 100% Emergency Generator Power
  - Abundant natural light
- On-site childcare/preschool center
  - On-site café
  - On-site property management
- \$27.50 per square foot plus electric