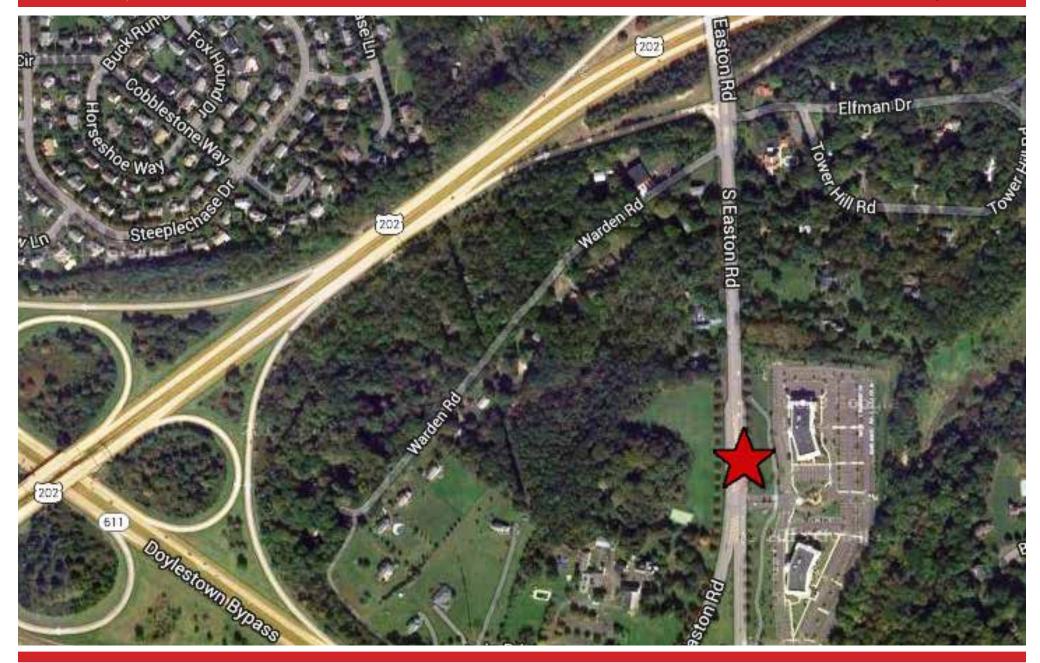

# Doylestown Commerce Center Office Suites

2005 S. Easton Road Doylestown Borough, Bucks County, PA

PENN'S GRANT REALTY Corporation

COMMERCIAL • INDUSTRIAL • INVESTMENT

**PRESENTED BY:** Kurt Eisenschmid, CCIM — Penn's Grant Realty Corporation 2005 S Easton Rd, STE 306, Doylestown, PA • 215-489-3800 x3 • kurt@pgrealty.com • www.pgrealty.com

#### **PROPERTY FEATURES**

- Adjacent to Route 202 Parkway
- 100% Emergency Generator Power
  - Abundant natural light
- On-site childcare/preschool center
  - On-site café
  - On-site property management
- \$27.50 per square foot plus electric