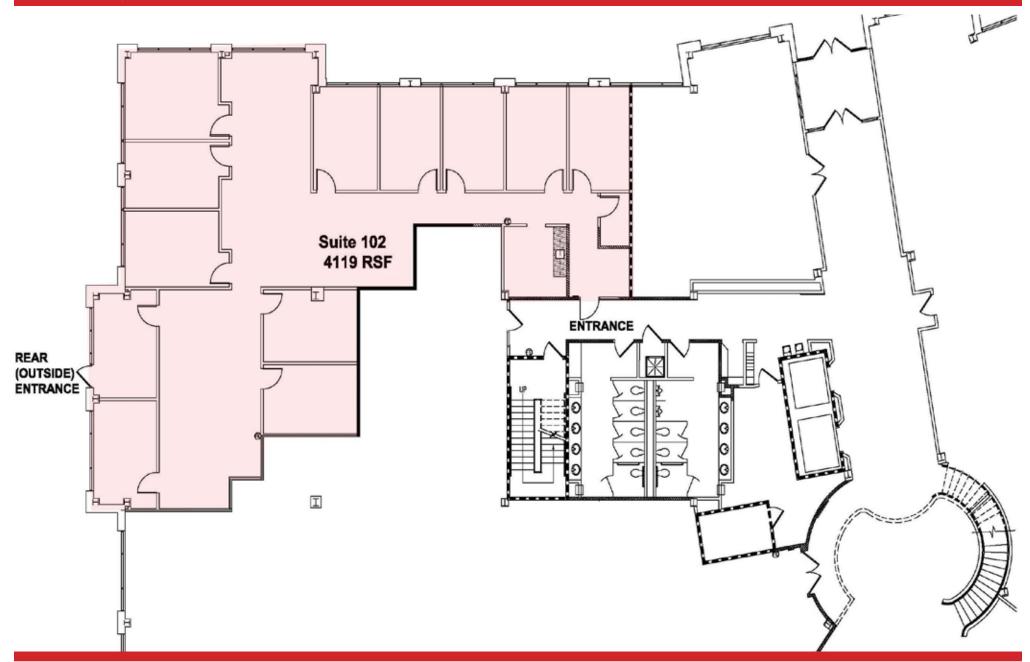

#### Suite 102 4,119± RSF

- First Floor
- Private Exterior Entrance
- Kitchenette
- Waiting Area
- Private Offices
- Open Floor Plan
- Customizable

#### 2005 S. Easton Road, Doylestown, PA

Suite 102 First Floor - 4,119± RSF - Private Offices, Open Work Areas, Kitchenette, Waiting Area