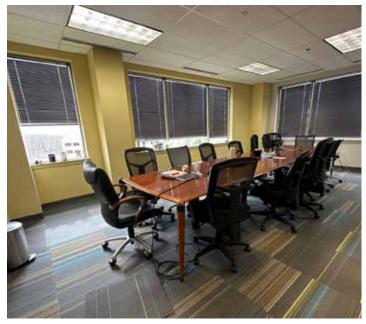

#### Suite 308 3,621± RSF

- Third Floor
- Conference Room
- Private Offices
- Open Floor Plan
- Customizable

## OFFICE SUITES

Corporation

2005 S. Easton Road, Doylestown, PA

Suite 308 3rd Floor - 3,621 ± RSF - Private Office, Conference Room, Large Open Work Area