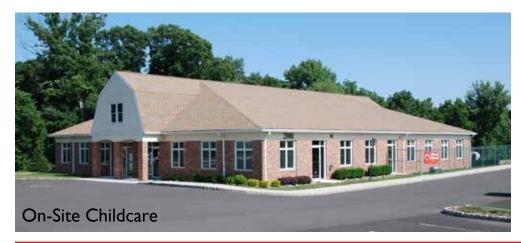

#### **PROPERTY FEATURES**

- Adjacent to Route 202 Parkway
- 100% Emergency Generator Power
  - Abundant natural light
- On-site childcare/preschool center
  - On-site café
  - On-site property management
- \$27.50 per square foot plus electric