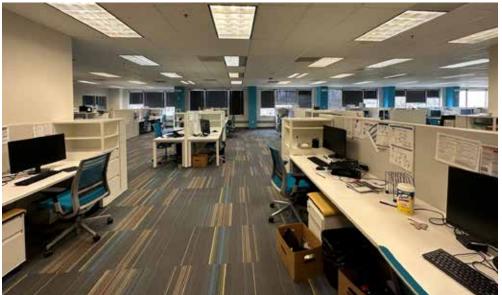

#### Suite 308 3,621± RSF

- Third Floor
- Conference Room
- Private Offices
- Open Floor Plan
- Customizable

## OFFICE SUITES

Corporation

2005 S. Easton Road, Doylestown, PA

Suite 308 3rd Floor - 3,621 ± RSF - Private Office, Conference Room, Large Open Work Area