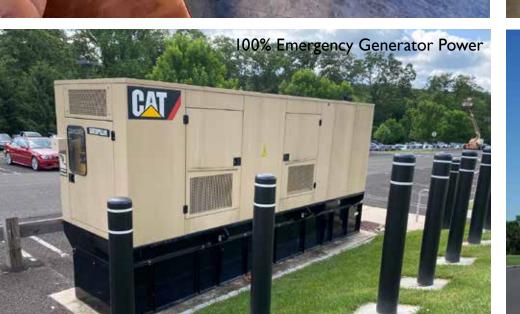

#### **PROPERTY FEATURES**

- Adjacent to Route 202 Parkway
- 100% Emergency Generator Power
  - Abundant natural light
- On-site childcare/preschool center
  - On-site café
  - On-site property management
- \$27.50 per square foot plus electric