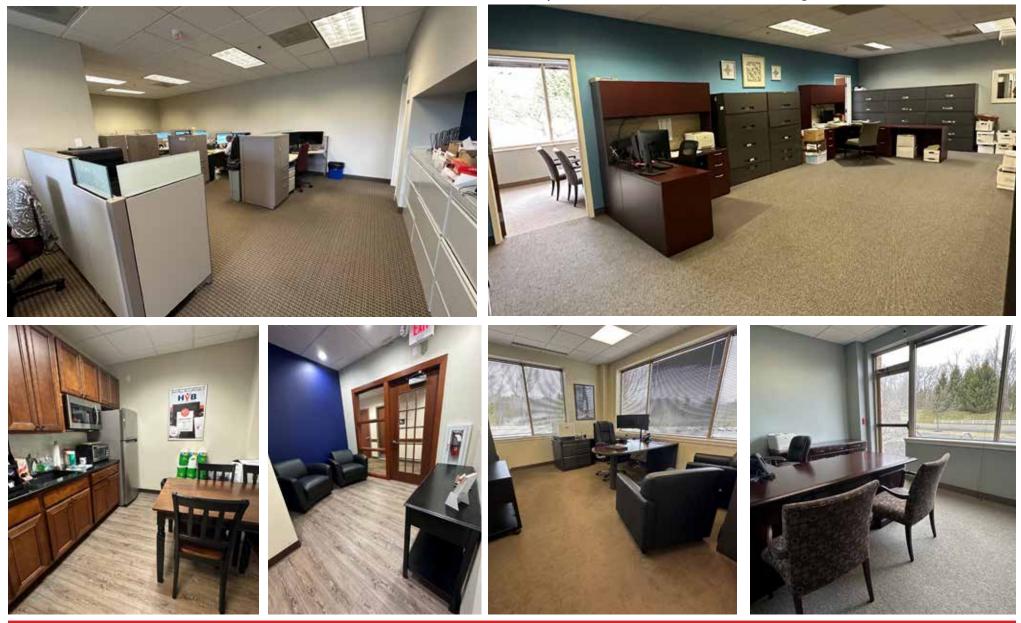

#### Suite 102 4,119± RSF

- First Floor
- Private Exterior Entrance
- Kitchenette
- Waiting Area
- Private Offices
- Open Floor Plan
- Customizable

#### 2005 S. Easton Road, Doylestown, PA

Suite 102 First Floor - 4,119± RSF - Private Offices, Open Work Areas, Kitchenette, Waiting Area