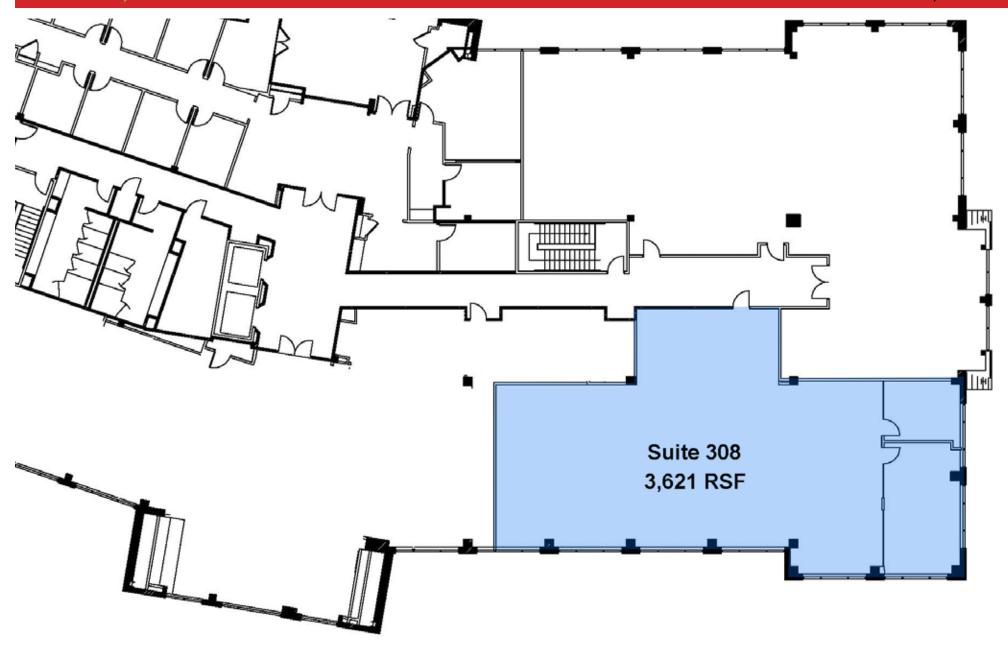

#### Suite 308 3,621± RSF

- Third Floor
- Conference Room
- Private Offices
- Open Floor Plan
- Customizable

## OFFICE SUITES

Corporation

2005 S. Easton Road, Doylestown, PA

Suite 308 3rd Floor - 3,621 ± RSF - Private Office, Conference Room, Large Open Work Area