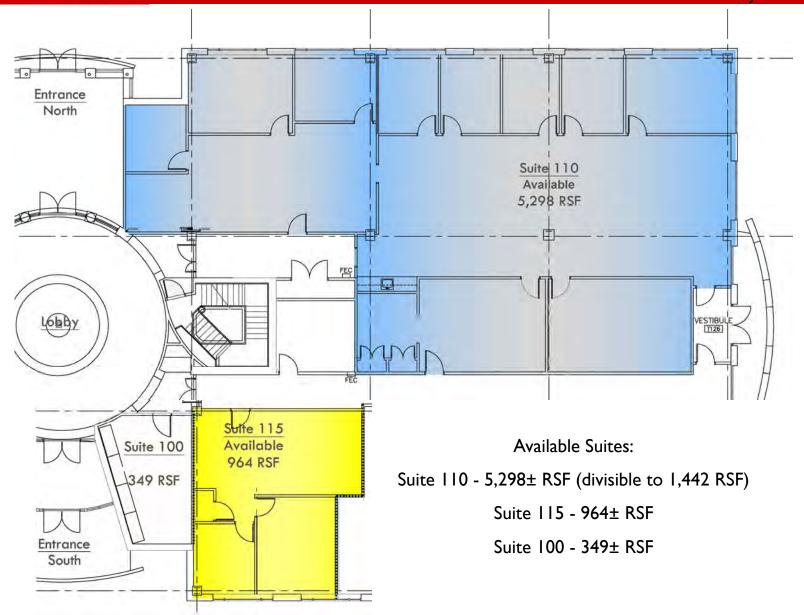

#### **PROPERTY FEATURES**

PENN'S GRANT REALTY

- Office suites available on the first floor
  - Suite 110 5,298 Sq. Ft. (divisible to 1,442 SF)
  - Suite 115 964 Sq. Ft.
  - Suite 100 349q. Ft.
- Dramatic 2 story lobby atrium with balcony
- Daily janitorial services included
- Building access security system
- Excellent parking ratio
- Abundant natural light -Floor to ceiling window lines
- Auxiliary power for data communications
- Signalized intersection
- Floor plans can be modified to suit
- \$24.00 PSF plus utilities

#### 2500 YORK ROAD, JAMISON, PA

PENN'S GRANT REALTY

Suite 115 - 964± RSF

#### 2500 YORK ROAD, JAMISON, PA

PENN'S GRANT REALTY

Suite 110 - 5,298± RSF (Tenant chooses carpeting)

2500 YORK ROAD, JAMISON, PA

PENN'S GRANT REALTY