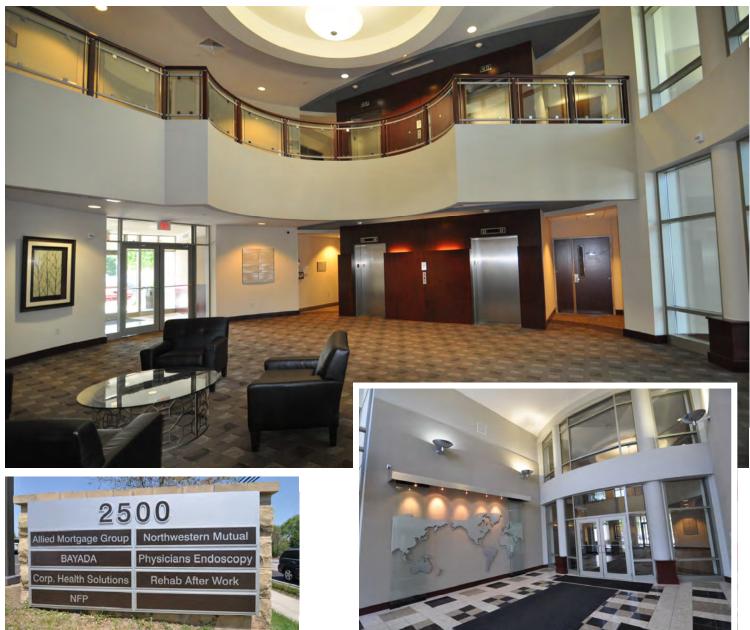

#### 2500 YORK ROAD, JAMISON, PA

#### **PROPERTY FEATURES**

PENN'S GRANT REALTY

- Office suites available on the first floor
  - Suite 110 5,298 Sq. Ft. (divisible to 1,442 SF)
  - Suite 115 964 Sq. Ft.
  - Suite 100 349q. Ft.
- Dramatic 2 story lobby atrium with balcony
- Daily janitorial services included
- Building access security system
- Excellent parking ratio
- Abundant natural light -Floor to ceiling window lines
- Auxiliary power for data communications
- Signalized intersection
- Floor plans can be modified to suit
- \$24.00 PSF plus utilities