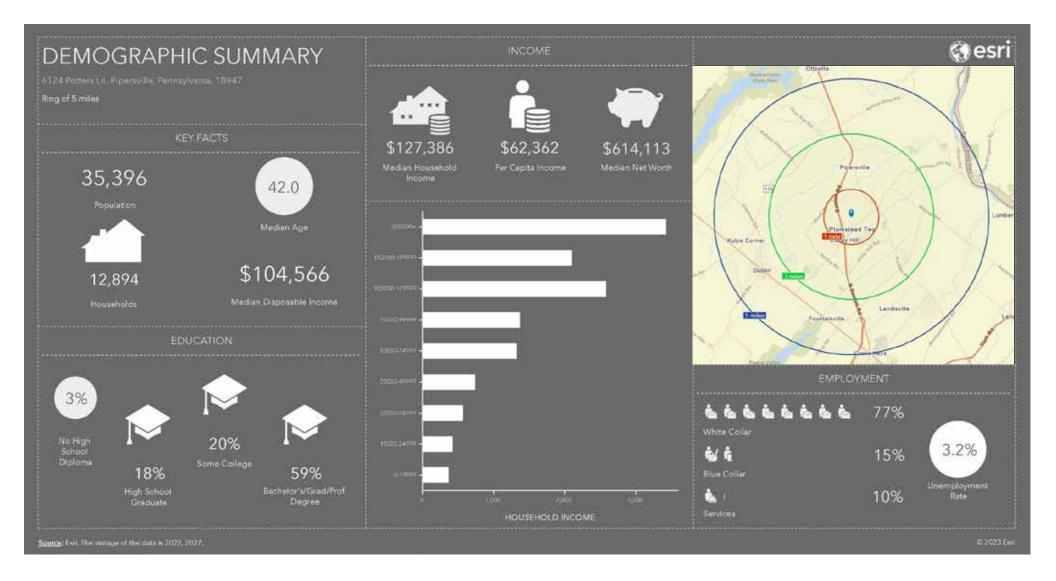

#### THE PROPERTY

Zoned Light Industrial - Consisting of two large parcels totaling  $36.7\pm$  acres. The existing  $32,293\pm$  SF Industrial building can be used as a single user unit or possibly subdivided for multiple tenants. Site offers potential development opportunities.



#### **PROPERTY HIGHLIGHTS**

- Minutes to Route 611 (Easton Rd)
- Close Proximity to Routes 78 & 309
  - Heavy Power
- Close to Local Restaurants & Businesses

# INDUSTRIAL PROPERTY

#### Corporation

#### 6124 POTTERS LANE, PLUMSTEAD TOWNSHIP, PA









### INDUSTRIAL PROPERTY

Corporation

6124 POTTERS LANE, PLUMSTEAD TOWNSHIP, PA



Building - 32,293± SF

Warehouse/Production/Shipping - 28,849± SF

Office Area: - 3,444± SF

### INDUSTRIAL PROPERTY

Corporation

6124 POTTERS LANE, PLUMSTEAD TOWNSHIP, PA



# INDUSTRIAL PROPERTY

#### Corporation

#### 6124 POTTERS LANE, PLUMSTEAD TOWNSHIP, PA





#### Light Industrial Zoning Permited Uses

- Industrial Park
  - Flex Space
- Manufacturing
- Research
- Warehouse & Distribution
  - Contracting
- Crafts
- School Bus Depot
- Lumber Yard/Improvement Center
- Asphalt Plant
- Ready Mic Concrete Plant
- Public Recreation Facility

- Commercial Recreation Facility
- Indoor Athletic Club
- Hospital
- Municipal Uses & Building
- Medical Office
- Veterinary Office
- Office Business Park
- Commercial Trade School
- Day Care Center
- Automotive Service Center/ Repair
- Repair Shop
- Laundry

### INDUSTRIAL PROPERTY

#### Corporation

#### 6124 POTTERS LANE, PLUMSTEAD TOWNSHIP, PA