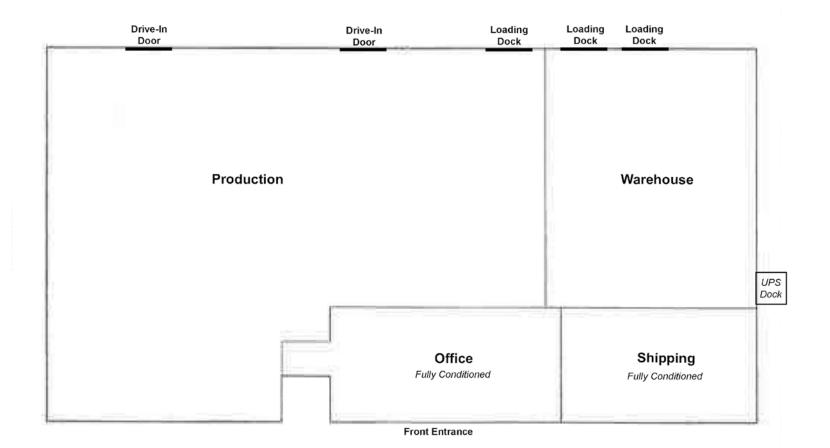

#### **PROPERTY SPECIFICATIONS**

| Lot Size:                     |                                    |
|-------------------------------|------------------------------------|
| Frontage on Potters Lane:     |                                    |
| Building Size:                | 32,293± SF                         |
| Warehouse Size:               | 28,849± SF                         |
| Office Area:                  | 3,444± SF                          |
| Office consist of Four (4) Of | fices, Admin Area, Conference Room |
| Bathrooms:                    | Two (2) in Office; Two (2) in Shop |
| Year Built:                   |                                    |
| Frame:                        | Armco Pre-engineered Steel         |
| Floors:                       | 6' Minimum Concrete                |
| Walls:                        | Block & Metal                      |
| Roof:                         | Metal Standing Seam                |
| Ceilings Heights:             |                                    |
| Drive-In Doors:               | Two (2)                            |
| Loading Docks:                | Three (3)                          |
| Parking:                      |                                    |
| Electric Power:               | 480V, 800+ Amps, 3-Phase           |
| HVAC Warehouse:               | Oil Hot Air Heat                   |
| HVAC Office & Shipping:       | Oil hot air & water with A/C       |
| Water:                        | Well                               |
| Sewer:                        | Holding Tank                       |
| Utilities:                    | PECO                               |
| Municipality:                 | Plumstead Township                 |
| Zoning:                       | LI - Light Industrial              |
| Tax Parcels:                  | 34-004-014 & 34-004-011-002        |
| Real Estate Tax Assessment:   | \$193,140                          |
| Real Estate Taxes (2023):     | \$32,491                           |
| Sale Price:                   | \$4,495,000                        |

### INDUSTRIAL PROPERTY

Corporation

6124 POTTERS LANE, PLUMSTEAD TOWNSHIP, PA

Building - 32,293± SF

Warehouse/Production/Shipping - 28,849± SF

Office Area: - 3,444± SF