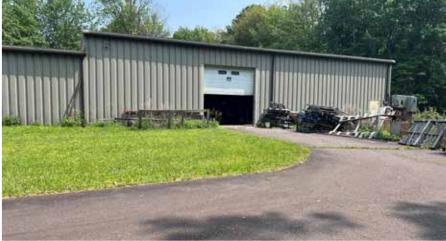

#### **PROPERTY SPECIFICATIONS**

| Lot Size:                     |                                    |
|-------------------------------|------------------------------------|
| Frontage on Potters Lane:     |                                    |
| Building Size:                | 32,293± SF                         |
| Warehouse Size:               | 28,849± SF                         |
| Office Area:                  | 3,444± SF                          |
| Office consist of Four (4) Of | fices, Admin Area, Conference Room |
| Bathrooms:                    | Two (2) in Office; Two (2) in Shop |
| Year Built:                   |                                    |
| Frame:                        | Armco Pre-engineered Steel         |
| Floors:                       | 6' Minimum Concrete                |
| Walls:                        | Block & Metal                      |
| Roof:                         | Metal Standing Seam                |
| Ceilings Heights:             |                                    |
| Drive-In Doors:               | Two (2)                            |
| Loading Docks:                | Three (3)                          |
| Parking:                      |                                    |
| Electric Power:               | 480V, 800+ Amps, 3-Phase           |
| HVAC Warehouse:               | Oil Hot Air Heat                   |
| HVAC Office & Shipping:       | Oil hot air & water with A/C       |
| Water:                        | Well                               |
| Sewer:                        | Holding Tank                       |
| Utilities:                    | PECO                               |
| Municipality:                 | Plumstead Township                 |
| Zoning:                       | LI - Light Industrial              |
| Tax Parcels:                  | 34-004-014 & 34-004-011-002        |
| Real Estate Tax Assessment:   | \$193,140                          |
| Real Estate Taxes (2023):     | \$32,491                           |
| Sale Price:                   | \$4,495,000                        |

#### THE PROPERTY

Zoned Light Industrial - Consisting of two large parcels totaling  $36.7\pm$  acres. The existing  $32,293\pm$  SF Industrial building can be used as a single user unit or possibly subdivided for multiple tenants. Site offers potential development opportunities.