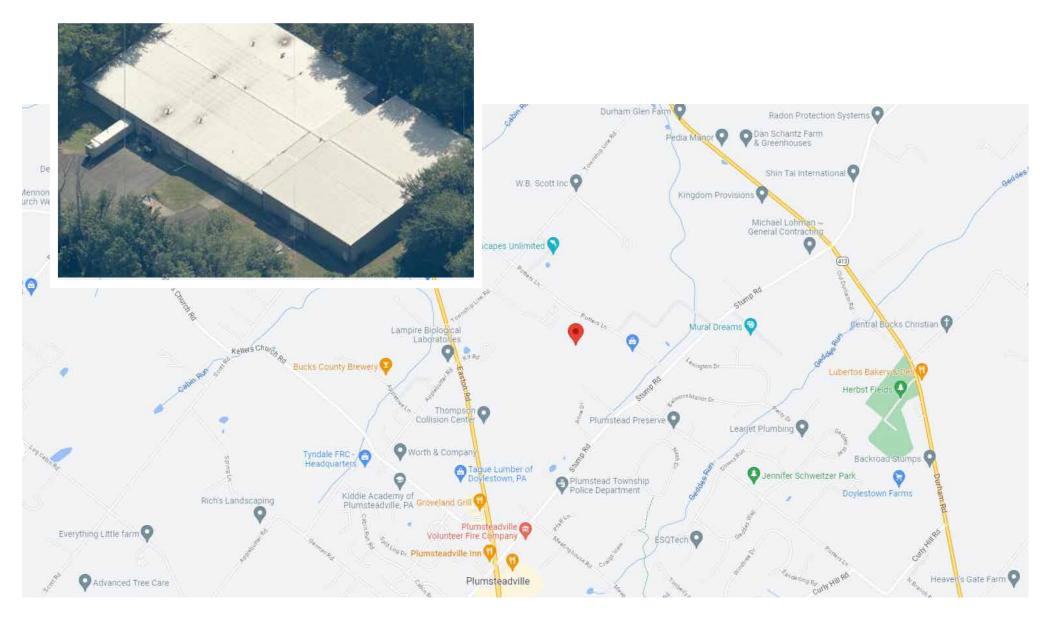

# FOR SALE Industrial Property

6124 Potters Lane Plumstead Township, Bucks County, PA

# INDUSTRIAL PROPERTY

Corporation

6124 POTTERS LANE, PLUMSTEAD TOWNSHIP, PA

#### 6124 POTTERS LANE, PLUMSTEAD TOWNSHIP, PA