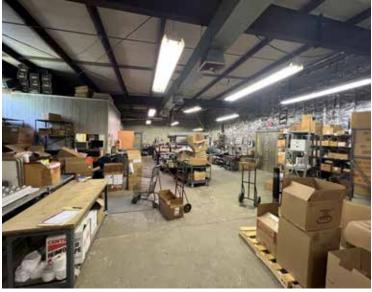

### INDUSTRIAL PROPERTY

Corporation

6124 POTTERS LANE, PLUMSTEAD TOWNSHIP, PA

Building - 32,293± SF

Warehouse/Production/Shipping - 28,849± SF

Office Area: - 3,444± SF