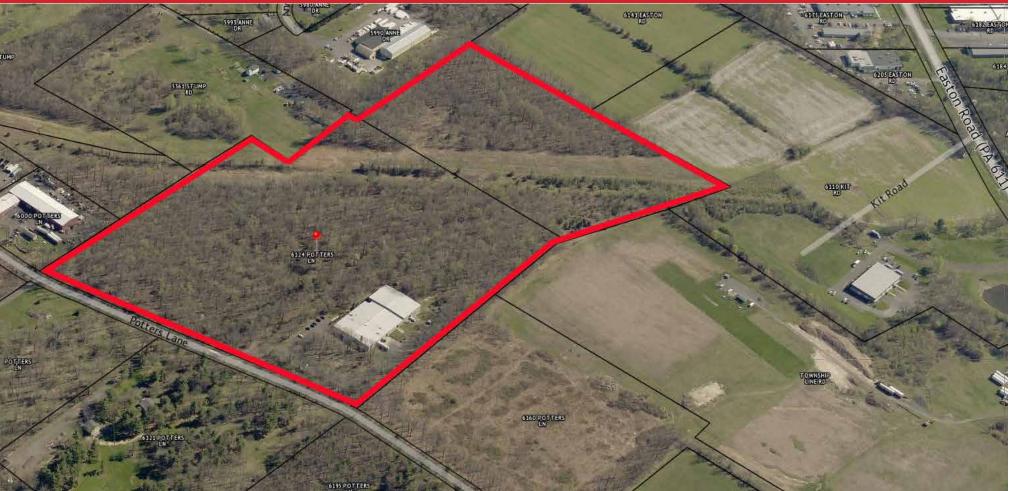

# INDUSTRIAL PROPERTY

Corporation

6124 POTTERS LANE, PLUMSTEAD TOWNSHIP, PA

#### THE PROPERTY

Zoned Light Industrial - Consisting of two large parcels totaling  $36.7\pm$  acres. The existing  $32,293\pm$  SF Industrial building can be used as a single user unit or possibly subdivided for multiple tenants. Site offers potential development opportunities.

#### **PROPERTY SPECIFICATIONS**

| Lot Size:                     |                                    |
|-------------------------------|------------------------------------|
| Frontage on Potters Lane:     |                                    |
| Building Size:                | 32,293± SF                         |
| Warehouse Size:               | 28,849± SF                         |
| Office Area:                  | 3,444± SF                          |
| Office consist of Four (4) Of | fices, Admin Area, Conference Room |
| Bathrooms:                    | Two (2) in Office; Two (2) in Shop |
| Year Built:                   |                                    |
| Frame:                        | Armco Pre-engineered Steel         |
| Floors:                       | 6' Minimum Concrete                |
| Walls:                        | Block & Metal                      |
| Roof:                         | Metal Standing Seam                |
| Ceilings Heights:             |                                    |
| Drive-In Doors:               | Two (2)                            |
| Loading Docks:                | Three (3)                          |
| Parking:                      |                                    |
| Electric Power:               | 480V, 800+ Amps, 3-Phase           |
| HVAC Warehouse:               | Oil Hot Air Heat                   |
| HVAC Office & Shipping:       | Oil hot air & water with A/C       |
| Water:                        | Well                               |
| Sewer:                        | Holding Tank                       |
| Utilities:                    | PECO                               |
| Municipality:                 | Plumstead Township                 |
| Zoning:                       | LI - Light Industrial              |
| Tax Parcels:                  | 34-004-014 & 34-004-011-002        |
| Real Estate Tax Assessment:   | \$193,140                          |
| Real Estate Taxes (2023):     | \$32,491                           |
| Sale Price:                   | \$4,495,000                        |