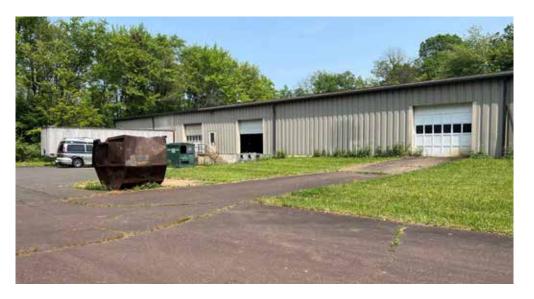

### INDUSTRIAL PROPERTY

Corporation

6124 POTTERS LANE, PLUMSTEAD TOWNSHIP, PA

Building - 32,293± SF

Warehouse/Production/Shipping - 28,849± SF

Office Area: - 3,444± SF