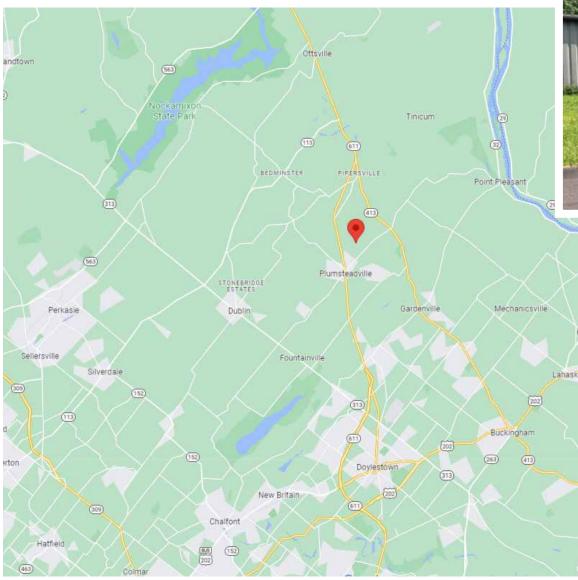

# FOR SALE Industrial Property

6124 Potters Lane Plumstead Township, Bucks County, PA

# INDUSTRIAL PROPERTY

Corporation

6124 POTTERS LANE, PLUMSTEAD TOWNSHIP, PA

#### 6124 POTTERS LANE, PLUMSTEAD TOWNSHIP, PA