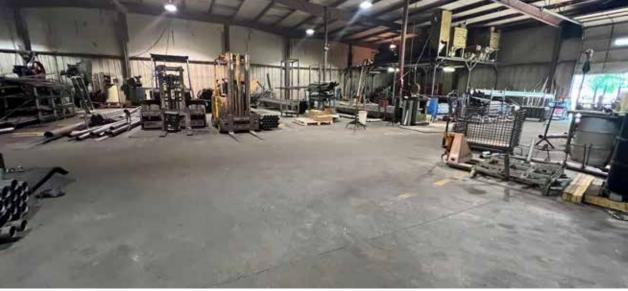

### INDUSTRIAL PROPERTY

Corporation

6124 POTTERS LANE, PLUMSTEAD TOWNSHIP, PA

Building - 32,293± SF

Warehouse/Production/Shipping - 28,849± SF

Office Area: - 3,444± SF