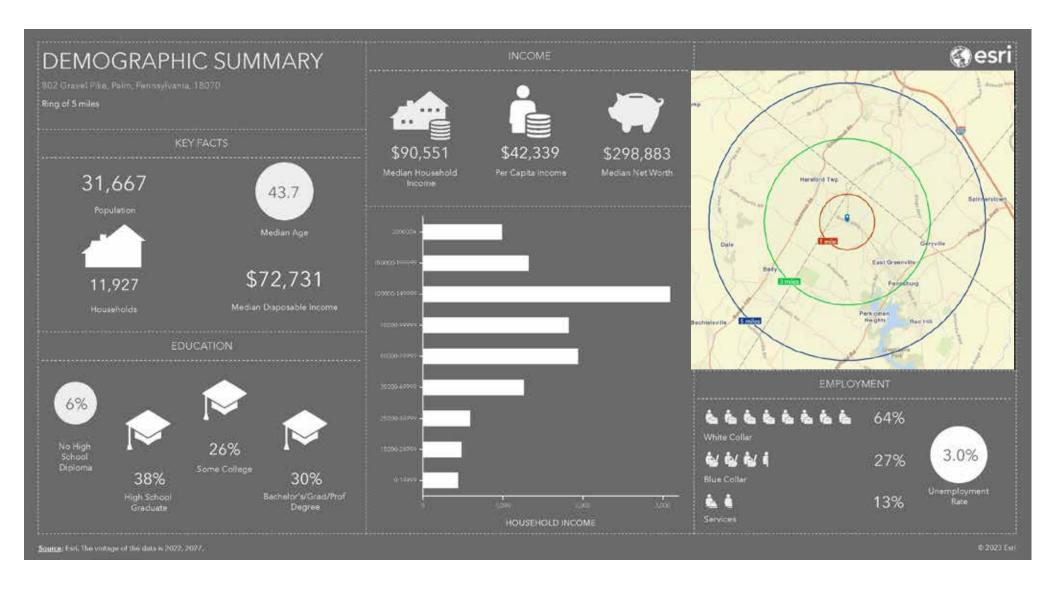

#### **PROPERTY HIGHLIGHTS**

- **Central Location for Servicing Eastern Pennsylvania** 
  - Close Proximity to I-476 and Routes 100 & 663
- Easy Access to Both Lehigh Valley & Delaware Valley

Corporation