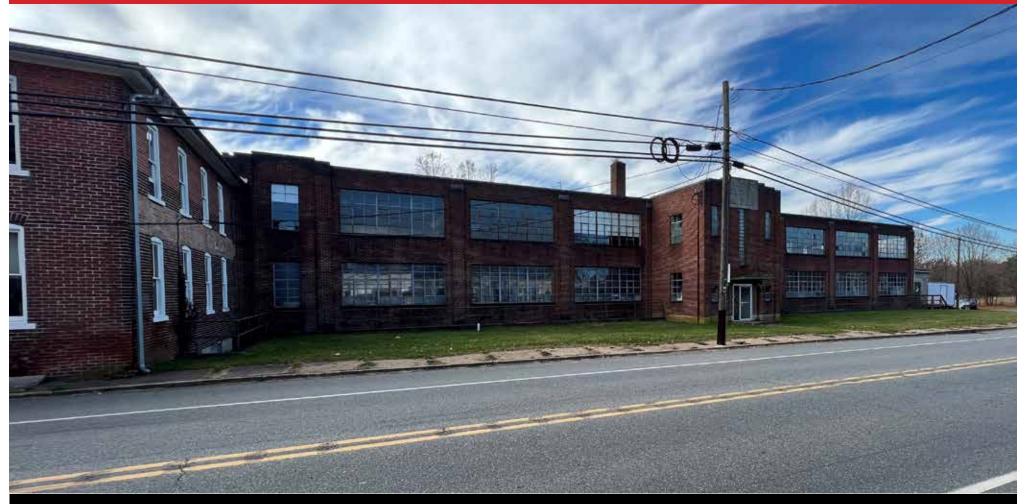

Corporation

802 GRAVEL PIKE, PALM, PA

#### **PROPERTY SPECIFICATIONS**

| Total Building Size: | 43,000± SF (3 Levels)                    |
|----------------------|------------------------------------------|
| Uses:                | Wholesale Distribution, Specialty Retail |
| Available Space:     | 15,000 - 43,000± SF                      |
| Ceiling Height:      | 10'                                      |
| Bathrooms:           | One (I) ADA per Floor                    |
| Loading Dock:s       | Two (2)                                  |
| HVAC:                | Ceiling hung gas heat                    |
| Elevator:            | One (I) Freight Elevator                 |
| Electric:            |                                          |
|                      |                                          |

| Water:                     | Public                             |
|----------------------------|------------------------------------|
| Sewer:                     | Public                             |
| Gas/Electric: Service      | PP&L                               |
| Municipality:              | Upper Hanover Township             |
| Zoning:VCR - Village Comme | rcial/Residential - Non-Conforming |
| Tax Parcel:                | 57-00-01366-00-8                   |
| Real Estate Taxes (2023):  | \$10,858                           |
| Lease Price:               | \$6.00-\$8.00/SF NNN               |