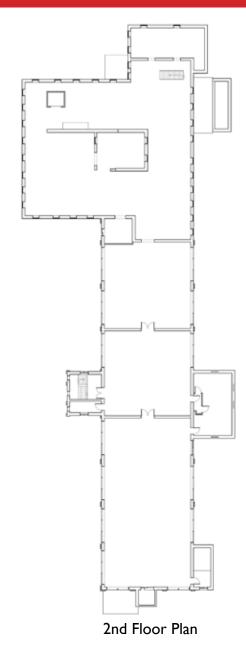

#### **PROPERTY SPECIFICATIONS**

| Total Building Size: | 43,000± SF (3 Levels)                    |
|----------------------|------------------------------------------|
| Uses:                | Wholesale Distribution, Specialty Retail |
| Available Space:     | 15,000 - 43,000± SF                      |
| Ceiling Height:      | 10'                                      |
| Bathrooms:           | One (I) ADA per Floor                    |
| Loading Dock:s       | Two (2)                                  |
| HVAC:                | Ceiling hung gas heat                    |
| Elevator:            | One (I) Freight Elevator                 |
| Electric:            |                                          |
|                      |                                          |