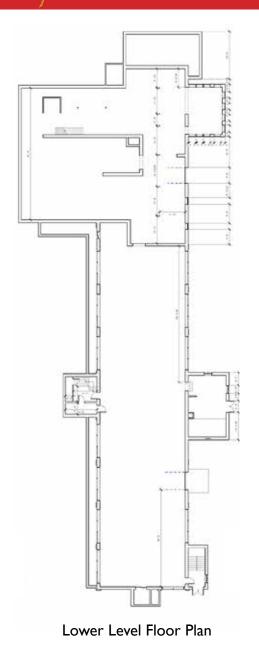

#### **PROPERTY SPECIFICATIONS**

| Total Building Size: | 43,000± SF (3 Levels)                    |
|----------------------|------------------------------------------|
| Uses:                | Wholesale Distribution, Specialty Retail |
| Available Space:     | 15,000 - 43,000± SF                      |
| Ceiling Height:      | 10'                                      |
| Bathrooms:           | One (I) ADA per Floor                    |
| Loading Dock:s       | Two (2)                                  |
| HVAC:                | Ceiling hung gas heat                    |
| Elevator:            | One (I) Freight Elevator                 |
| Electric:            |                                          |
|                      |                                          |