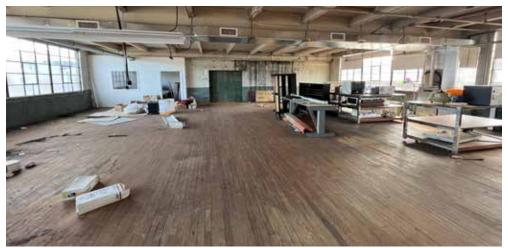

#### **PROPERTY SPECIFICATIONS**

| Total Building Size: | 43,000± SF (3 Levels)                    |
|----------------------|------------------------------------------|
| Uses:                | Wholesale Distribution, Specialty Retail |
| Available Space:     | 15,000 - 43,000± SF                      |
| Ceiling Height:      | 10'                                      |
| Bathrooms:           | One (I) ADA per Floor                    |
| Loading Dock:s       | Two (2)                                  |
| HVAC:                | Ceiling hung gas heat                    |
| Elevator:            | One (I) Freight Elevator                 |
| Electric:            |                                          |
|                      |                                          |

#### **PROPERTY HIGHLIGHTS**

- **Central Location for Servicing Eastern Pennsylvania** 
  - Close Proximity to I-476 and Routes 100 & 663
- Easy Access to Both Lehigh Valley & Delaware Valley

Corporation