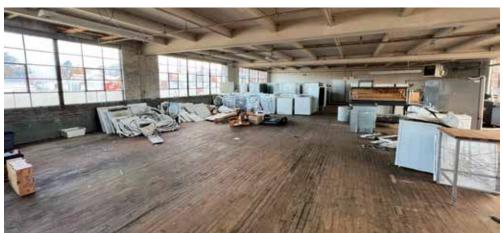

#### **PROPERTY SPECIFICATIONS**

| Total Building Size: | 43,000± SF (3 Levels)                    |
|----------------------|------------------------------------------|
| Uses:                | Wholesale Distribution, Specialty Retail |
| Available Space:     | 15,000 - 43,000± SF                      |
| Ceiling Height:      | 10'                                      |
| Bathrooms:           | One (I) ADA per Floor                    |
| Loading Dock:s       | Two (2)                                  |
| HVAC:                | Ceiling hung gas heat                    |
| Elevator:            | One (I) Freight Elevator                 |
| Electric:            |                                          |
|                      |                                          |

#### **PROPERTY HIGHLIGHTS**

- **Central Location for Servicing Eastern Pennsylvania** 
  - Close Proximity to I-476 and Routes 100 & 663
- Easy Access to Both Lehigh Valley & Delaware Valley

Corporation