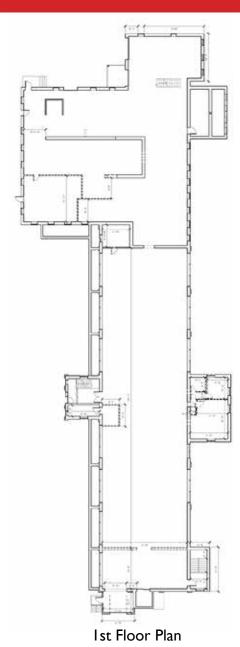

#### **PROPERTY SPECIFICATIONS**

| Total Building Size: | 43,000± SF (3 Levels)                    |
|----------------------|------------------------------------------|
| Uses:                | Wholesale Distribution, Specialty Retail |
| Available Space:     | 15,000 - 43,000± SF                      |
| Ceiling Height:      | 10'                                      |
| Bathrooms:           | One (I) ADA per Floor                    |
| Loading Dock:s       | Two (2)                                  |
| HVAC:                | Ceiling hung gas heat                    |
| Elevator:            | One (I) Freight Elevator                 |
| Electric:            |                                          |
|                      |                                          |