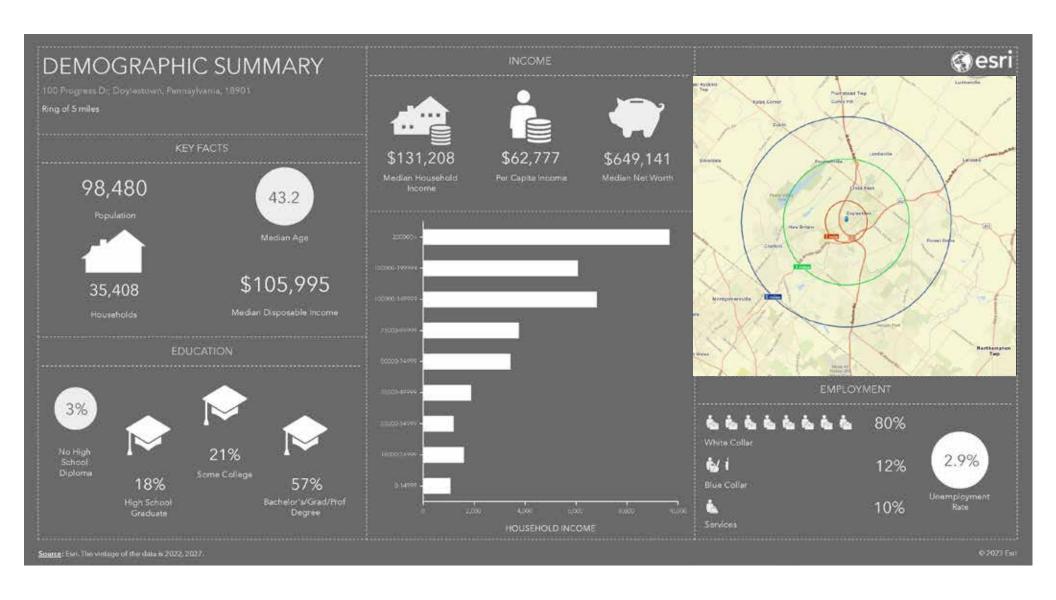

#### **PROPERTY HIGHLIGHTS**

- Superior High Visibility Location with Prominent Signage
- Fully Signalized intersection
- Frontage on West State Street (Route 202),
   Progress Drive, & Memorial Drive
- Excellent Demographics
- Easy Access to Route 611 By-pass and Route 202 Parkway