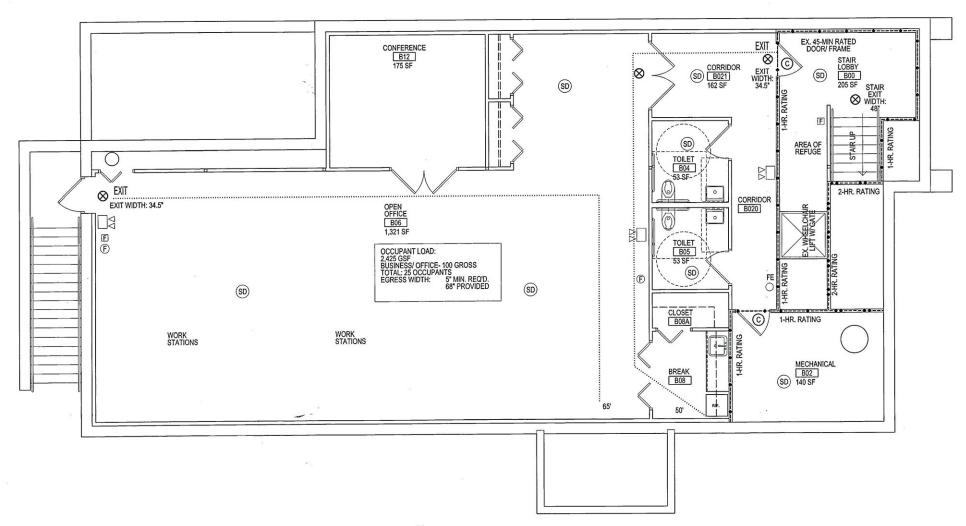

Corporation

Corporation

First Floor - 2,831± SF

Corporation

Corporation

Corporation