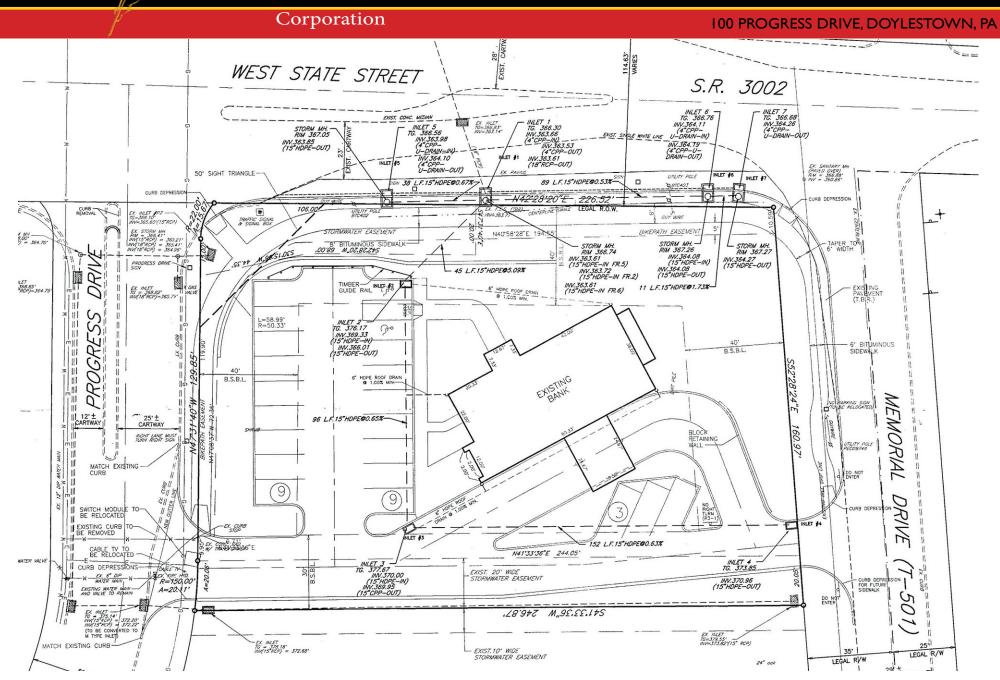

PA • 215-489-3800 x3 • kurt@pgrealty.com • www.pgrealty.com

### PENN'S GRANT REALTY

### COMMERCIAL BUILDING

Corporation

100 PROGRESS DRIVE, DOYLESTOWN, PA

#### **PROPERTY SPECIFICATIONS**



#### **PROPERTY PERMITTED USES**

- Financial Establishment
  - Office
  - Medical Office
  - Veterinary Office
  - Banquet Facility
  - Day Care Services
- Private Organization/Community Center
  - Recreation Facility
  - Commercial School

#### **PROPERTY HIGHLIGHTS**

- Superior High Visibility Location with Prominent Signage
- Fully Signalized intersection
- Frontage on West State Street (Route 202),
   Progress Drive, & Memorial Drive
- Excellent Demographics
- Easy Access to Route 611 By-pass and Route 202 Parkway

Corporation









Corporation



First Floor - 2,831± SF

Corporation





Corporation



Corporation