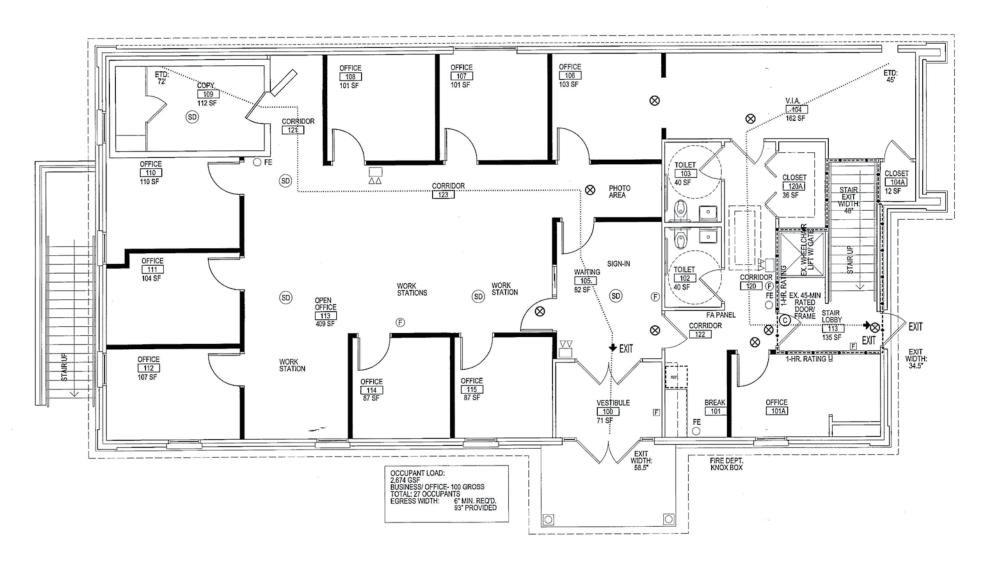

Corporation

Corporation

First Floor - 2,831± SF

Corporation

Corporation

Corporation