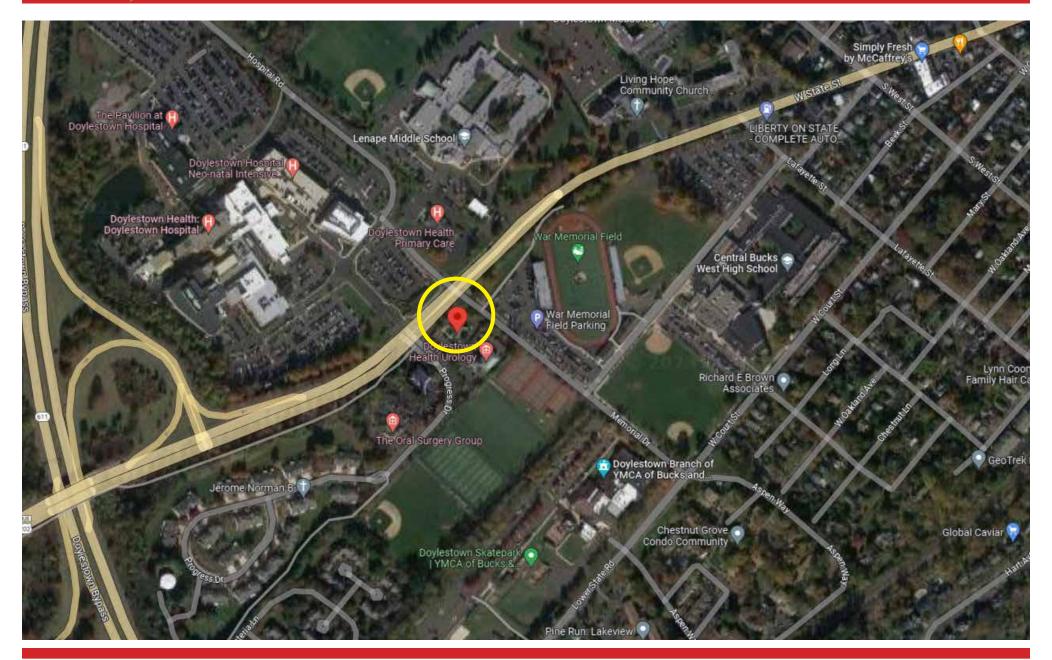

#### **PROPERTY HIGHLIGHTS**

- Superior High Visibility Location with Prominent Signage
- Fully Signalized intersection
- Frontage on West State Street (Route 202),
   Progress Drive, & Memorial Drive
- Excellent Demographics
- Easy Access to Route 611 By-pass and Route 202 Parkway