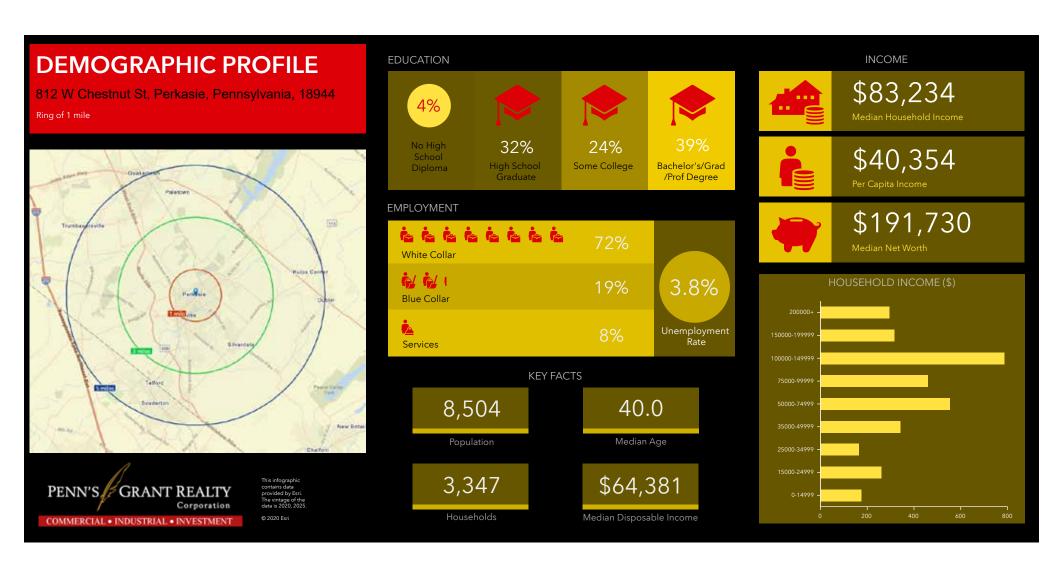

ng:I-2                                 |
| Tax Parcel:                                |
| Tax Assessment: \$41,000                   |
| Annual Taxes (2023):\$6,968                |
| Sale Price:\$545,000 \$650,000             |

#### **PROPERTY HIGHLIGHTS**

- Great Borough Location
- Furniture Available
- 15 Minutes to Route 611
  10 Minutes to Route 309
  20 Minutes to PA Turnpikes 276 & 476

#### **PROPOSED USES**

- Office Business or Professional
- · Office Clinic or Medical
- Entertainment and Recreational
- Retail Shop
- Service Business
- Contractor Offices and Shops
- Printing Publishing & Binding
- Research





# BOROUGH OFFICE BUILDING

Corporation

812 West Chestnut Stree, Perkasie, PA









#### BOROUGH OFFICE BUILDING

Corporation

812 West Chestnut Stree, Perkasie, PA



#### PENN'S GRANT REALTY

# BOROUGH OFFICE BUILDING



### PENN'S GRANT REALTY

# BOROUGH OFFICE BUILDING