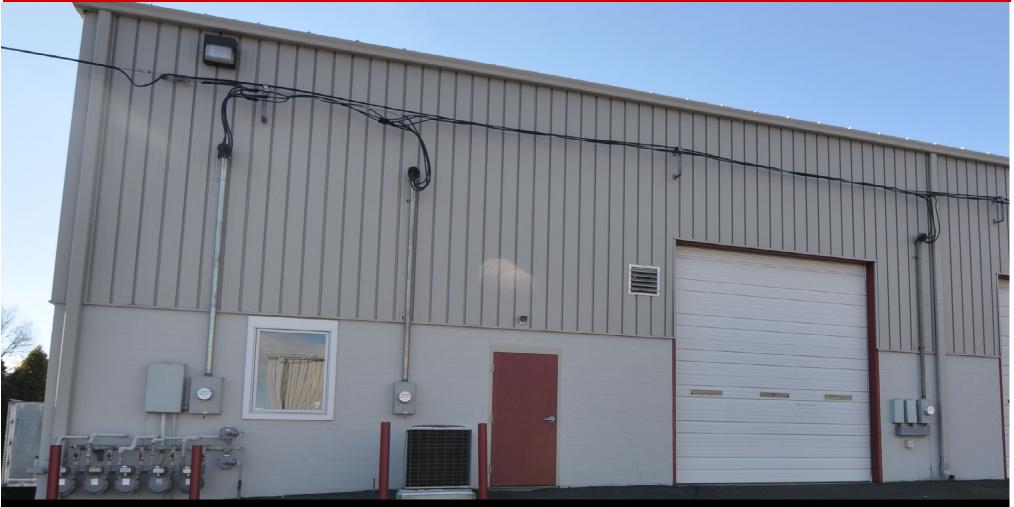

#### **PROPERTY SPECIFICATIONS**

| Total Available Space:                                                                                          | 3,000± Sq. Ft.                        |
|-----------------------------------------------------------------------------------------------------------------|---------------------------------------|
| Warehouse Space:                                                                                                | 2,700± Sq. Ft.                        |
| Office Space:                                                                                                   | 300± Sq. Ft.                          |
| Bathrooms:                                                                                                      | One (I) ADA                           |
| Warehouse Ceiling Height:                                                                                       | 18' Clear                             |
| Drive-In Doors:                                                                                                 | One (I) 12' x 14' door                |
| Power:                                                                                                          |                                       |
| Parking:                                                                                                        | 5 spaces                              |
| Utilities:                                                                                                      | PECO (gas & electric)                 |
| Water:                                                                                                          | Public (Included in condo fee)        |
| Sewer:                                                                                                          | Public (Included in condo fee)        |
| HVAC:                                                                                                           | . Gas forced hot air with central air |
| Zoning:                                                                                                         | I — Industrial                        |
| Municipality:                                                                                                   | Plumstead Township                    |
| <b>Lease Price:</b> \$12 PSF NNN 2023 estimated condominium fee and taxes \$3.75 per square foot per year (NNN) |                                       |