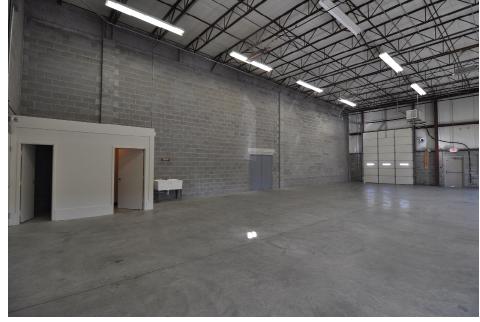

#### **PROPERTY SPECIFICATIONS**

| Total Available Space:                                                                                          | 3,000± Sq. Ft.                        |
|-----------------------------------------------------------------------------------------------------------------|---------------------------------------|
| Warehouse Space:                                                                                                | 2,700± Sq. Ft.                        |
| Office Space:                                                                                                   | 300± Sq. Ft.                          |
| Bathrooms:                                                                                                      | One (I) ADA                           |
| Warehouse Ceiling Height:                                                                                       | 18' Clear                             |
| Drive-In Doors:                                                                                                 | One (I) 12' x 14' door                |
| Power:                                                                                                          |                                       |
| Parking:                                                                                                        | 5 spaces                              |
| Utilities:                                                                                                      | PECO (gas & electric)                 |
| Water:                                                                                                          | Public (Included in condo fee)        |
| Sewer:                                                                                                          | Public (Included in condo fee)        |
| HVAC:                                                                                                           | . Gas forced hot air with central air |
| Zoning:                                                                                                         | I — Industrial                        |
| Municipality:                                                                                                   | Plumstead Township                    |
| <b>Lease Price:</b> \$12 PSF NNN 2023 estimated condominium fee and taxes \$3.75 per square foot per year (NNN) |                                       |