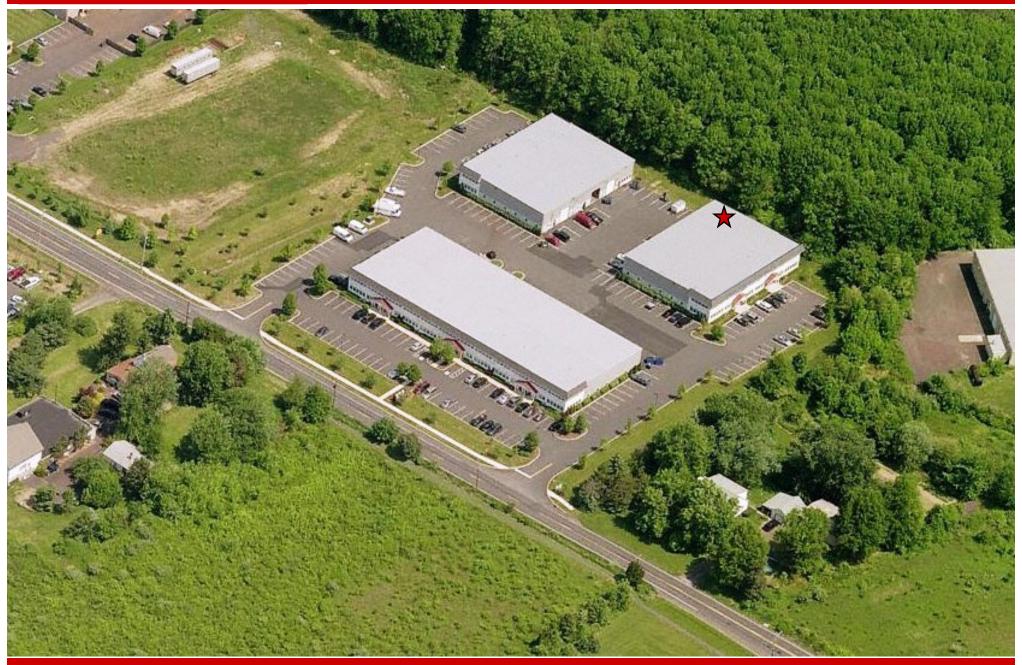

**"Plumstead Commons"** - is a 60,000 SF Flex Industrial Complex comprised of 3 buildings, divided into 5,000± SF condo units.