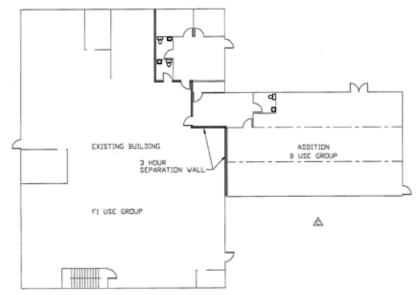

#### 13,430± Square Foot Building Expansion Plan

Corporation

4210 Burnt House Hill Road, Doylestown, PA