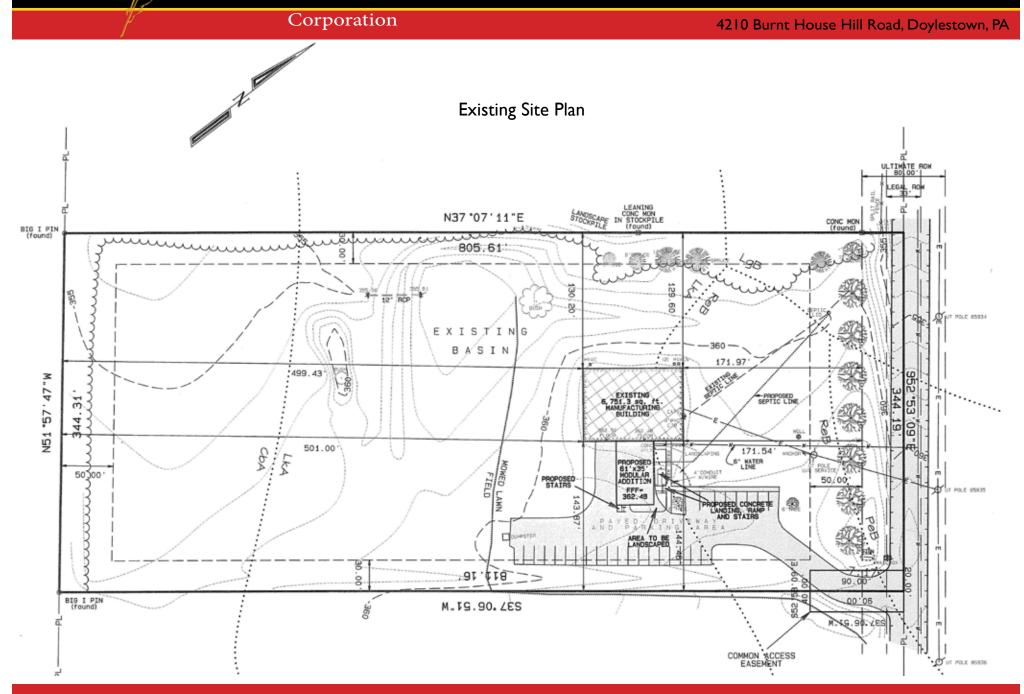

er:          | Private                                   |
| Municipality:   | Buckingham Township                       |
| Zoning:         | PI-2 (Planned Industrial)                 |
| Tax Parcel:     |                                           |
| Real Estate Tax | es (2023):\$13,030                        |
| Real Estate Ass | essment:                                  |
| Sale Price:     | \$1,950,000                               |
|                 |                                           |



#### **PROPERTY HIGHLIGHTS**

- Park Like Setting
- Plans for Additional 13,430± SF Building
  - Public Water & Sewer Available
  - Minutes To Doylestown Borough
- 5 Minutes Route 611 (Doylestown Bypass) & Route 202 Parkway

Corporation

4210 Burnt House Hill Road, Doylestown, PA











Corporation

4210 Burnt House Hill Road, Doylestown, PA

#### 13,430± Square Foot Building Expansion Plan



Corporation

4210 Burnt House Hill Road, Doylestown, PA



# PENN'S GRANT REALTY

## INDUSTRIAL BUILDING