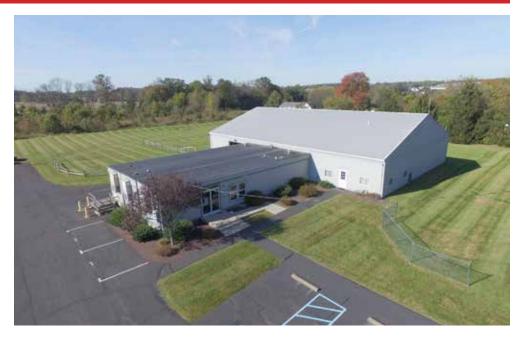

Corporation

4210 Burnt House Hill Road, Doylestown, PA

#### **PROPERTY SPECIFICATIONS**

| Building Size:  | 9,500± SF (I Level)                       |
|-----------------|-------------------------------------------|
|                 | Office Space: 2,400± SF                   |
|                 | Warehouse/Manufacturing Space: 7,100 ± SF |
| Lot Size:       |                                           |
| Bathrooms:      |                                           |
| Ceiling Height: |                                           |
| Overhead Doo    | ors:One (I) - drive in                    |
| Electric:       |                                           |
| Water:          | Private                                   |
| Sewer:          | Private                                   |
| Municipality:   | Buckingham Township                       |
| Zoning:         | PI-2 (Planned Industrial)                 |
| Tax Parcel:     |                                           |
| Real Estate Tax | es (2023):\$13,030                        |
| Real Estate Ass | essment:                                  |
| Sale Price:     | \$1,950,000                               |
|                 |                                           |