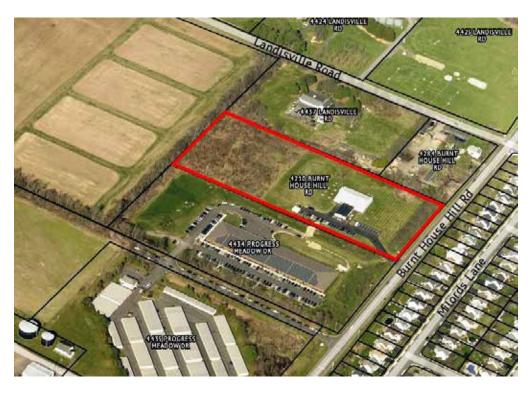

#### **PROPERTY HIGHLIGHTS**

- Park Like Setting
- Plans for Additional 13,430± SF Building
  - Public Water & Sewer Available
  - Minutes To Doylestown Borough
- 5 Minutes Route 611 (Doylestown Bypass) & Route 202 Parkway

#### 13,430± Square Foot Building Expansion Plan

Corporation

4210 Burnt House Hill Road, Doylestown, PA