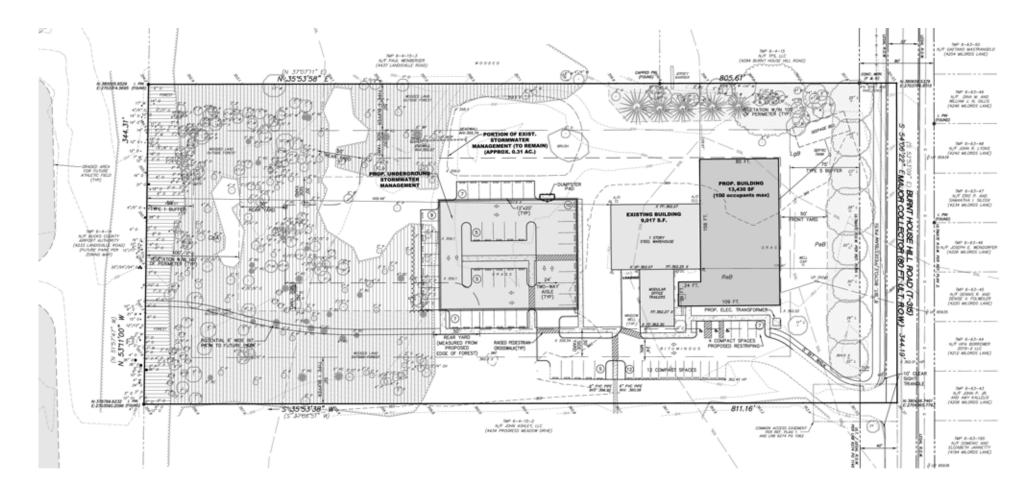

Corporation

4210 Burnt House Hill Road, Doylestown, PA

Corporation

4210 Burnt House Hill Road, Doylestown, PA

#### 13,430± Square Foot Building Expansion Plan

Corporation

4210 Burnt House Hill Road, Doylestown, PA