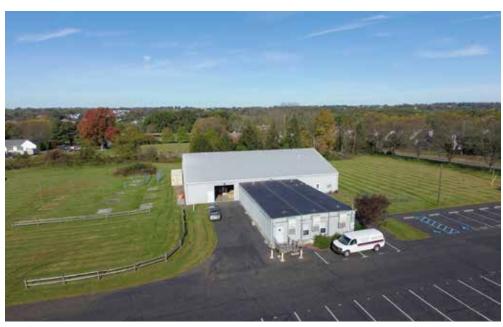

Corporation

4210 Burnt House Hill Road, Doylestown, PA

#### **PROPERTY SPECIFICATIONS**

| Building Size:  | 9,500± SF (I Level)                       |
|-----------------|-------------------------------------------|
|                 | Office Space: 2,400± SF                   |
|                 | Warehouse/Manufacturing Space: 7,100 ± SF |
| Lot Size:       |                                           |
| Bathrooms:      |                                           |
| Ceiling Height: |                                           |
| Overhead Doo    | ors:One (I) - drive in                    |
| Electric:       |                                           |
| Water:          | Private                                   |
| Sewer:          | Private                                   |
| Municipality:   | Buckingham Township                       |
| Zoning:         | PI-2 (Planned Industrial)                 |
| Tax Parcel:     |                                           |
| Real Estate Tax | es (2023):\$13,030                        |
| Real Estate Ass | essment:                                  |
| Sale Price:     | \$1,950,000                               |
|                 |                                           |