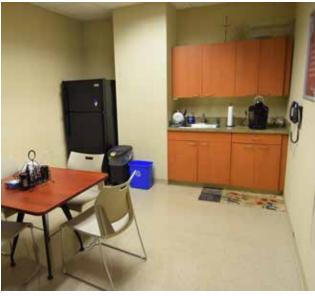

#### Suite 205 3.966± RSF

- Second Floor
- Reception Area
- Conference Room
- Private Offices
- Open Work Area
- Break Room
- Customizable

Corporation

Corporation

Corporation

2003 S. Easton Road, Doylestown, PA

Suite 205 3,966± RSF

Corporation

Corporation