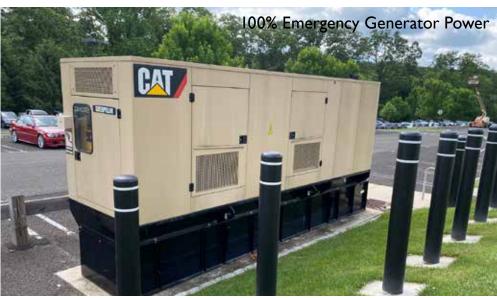

### **PROPERTY FEATURES**

- Adjacent to Route 202 Parkway
- 100% Emergency Generator Power
  - Abundant natural light
- On-site childcare/preschool center
  - On-site café
  - **On-site property management**
- \$27.50 per square foot plus electric