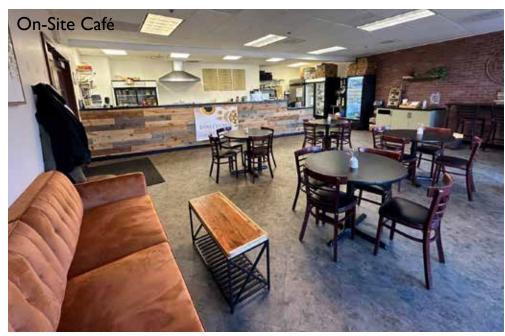

### **PROPERTY FEATURES**

- Adjacent to Route 202 Parkway
- 100% Emergency Generator Power
  - Abundant natural light
- On-site childcare/preschool center
  - On-site café
  - **On-site property management**
- \$27.50 per square foot plus electric