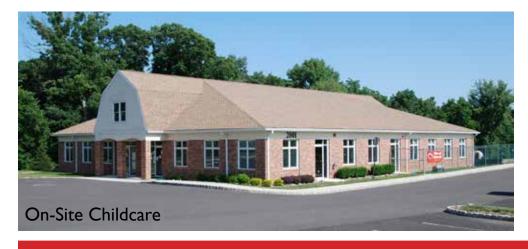

### **PROPERTY FEATURES**

- Adjacent to Route 202 Parkway
- 100% Emergency Generator Power
  - Abundant natural light
- On-site childcare/preschool center
  - On-site café
  - **On-site property management**
- \$27.50 per square foot plus electric