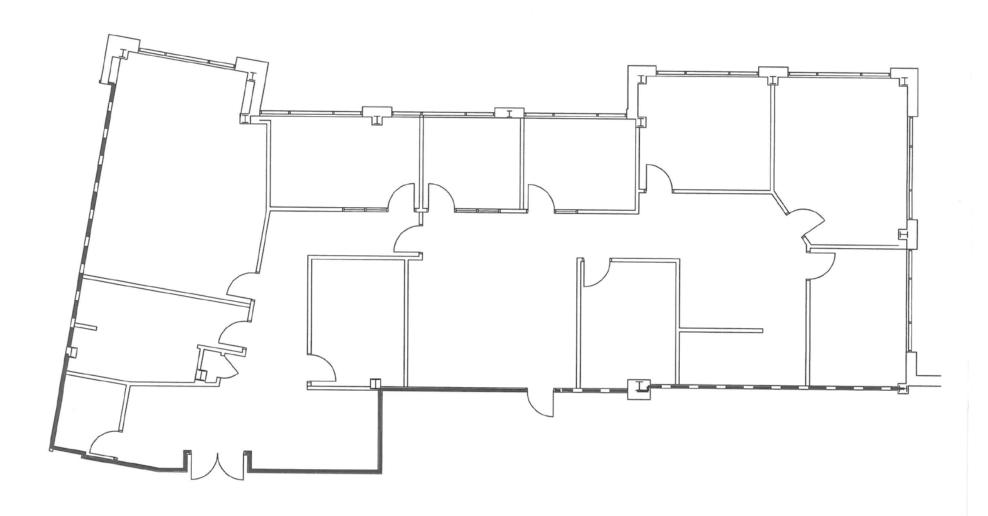

#### Suite 205 3.966± RSF

- Second Floor
- Reception Area
- Conference Room
- Private Offices
- Open Work Area
- Break Room
- Customizable

Corporation

Corporation

Corporation

2003 S. Easton Road, Doylestown, PA

Suite 205 3,966± RSF

Corporation

Corporation