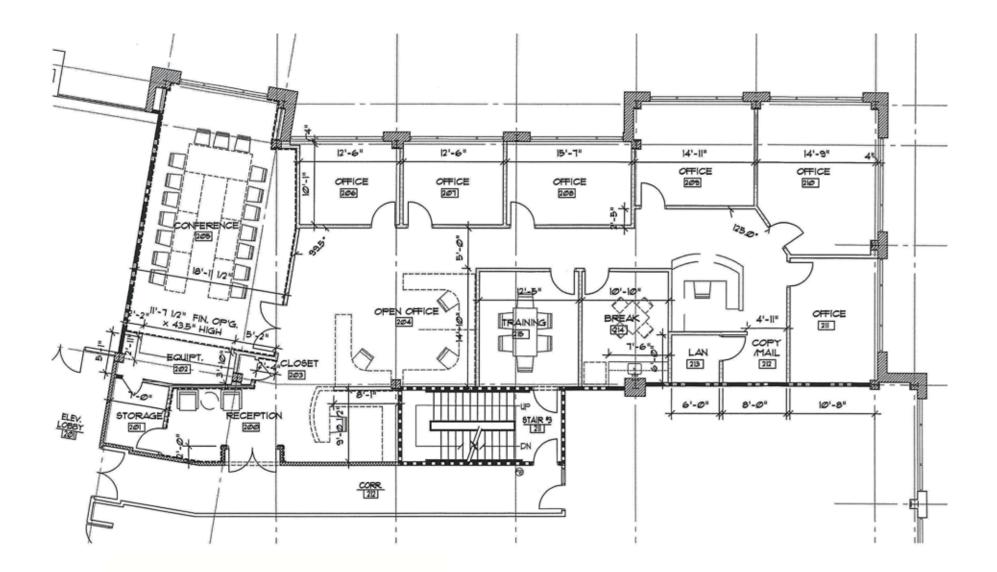

#### Suite 205 3,966± RSF

- Second Floor
- Reception Area
- Conference Room
- Private Offices
- Open Work Area
- Break Room
- Customizable