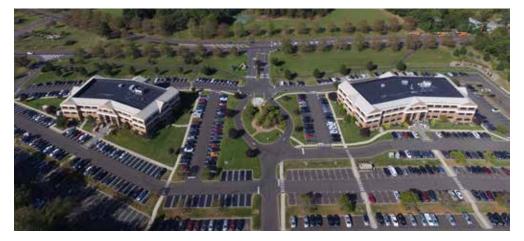

#### **PROPERTY FEATURES**

- Adjacent to Route 202 Parkway
- 100% Emergency Generator Power
  - Abundant natural light
- On-site childcare/preschool center
  - On-site café
  - On-site property management
- \$27.50 per square foot plus electric