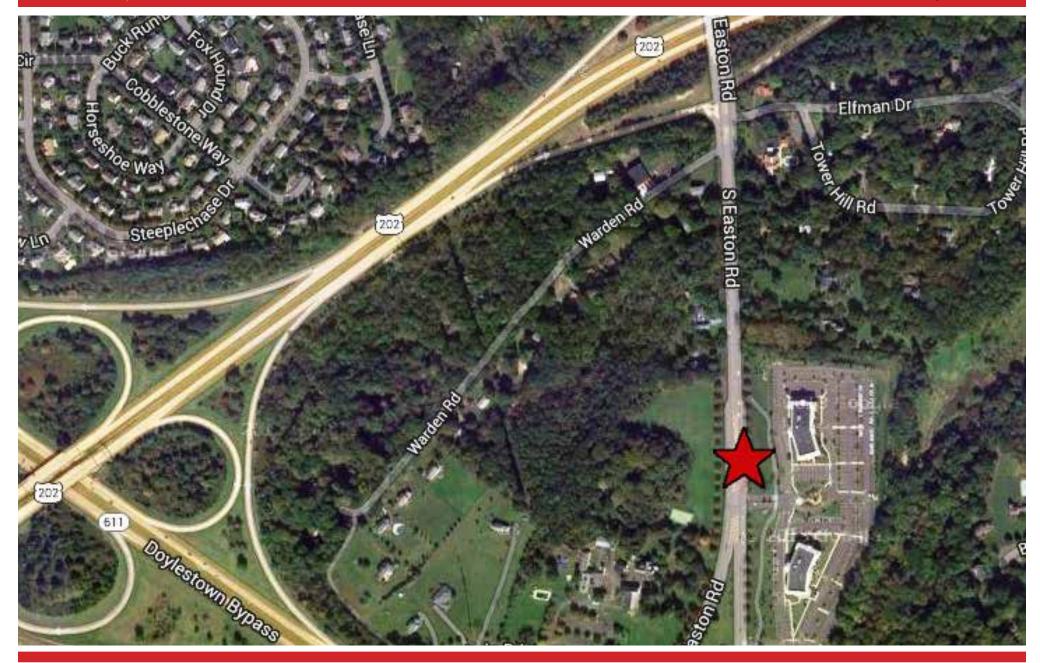

#### **PROPERTY FEATURES**

- Adjacent to Route 202 Parkway
- 100% Emergency Generator Power
  - Abundant natural light
- On-site childcare/preschool center
  - On-site café
  - On-site property management
- \$27.50 per square foot plus electric