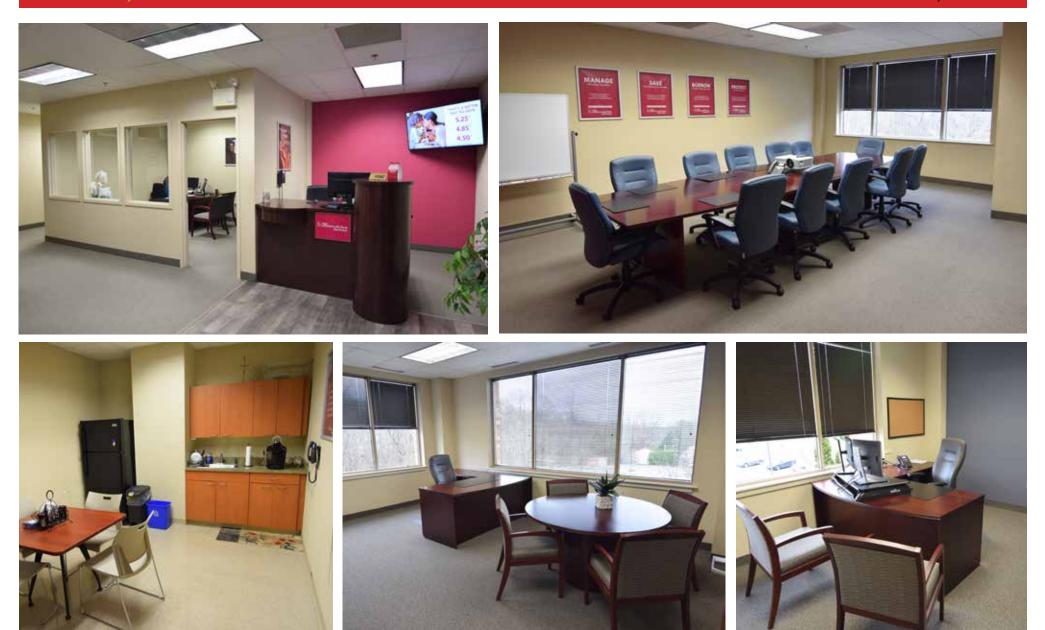

#### Suite 205 3,966± RSF

- Second Floor
- Reception Area
- Conference Room
- Private Offices
- Open Work Area
- Break Room
- Customizable