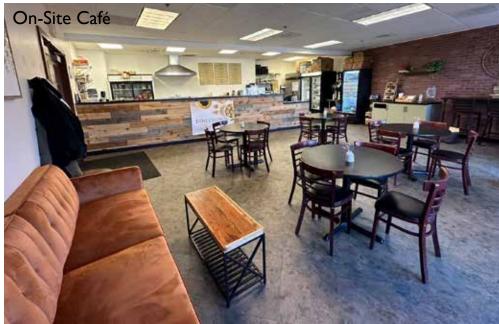

#### **PROPERTY FEATURES**

- Adjacent to Route 202 Parkway
- 100% Emergency Generator Power
  - Abundant natural light
- On-site childcare/preschool center
  - On-site café
  - On-site property management
- \$27.50 per square foot plus electric