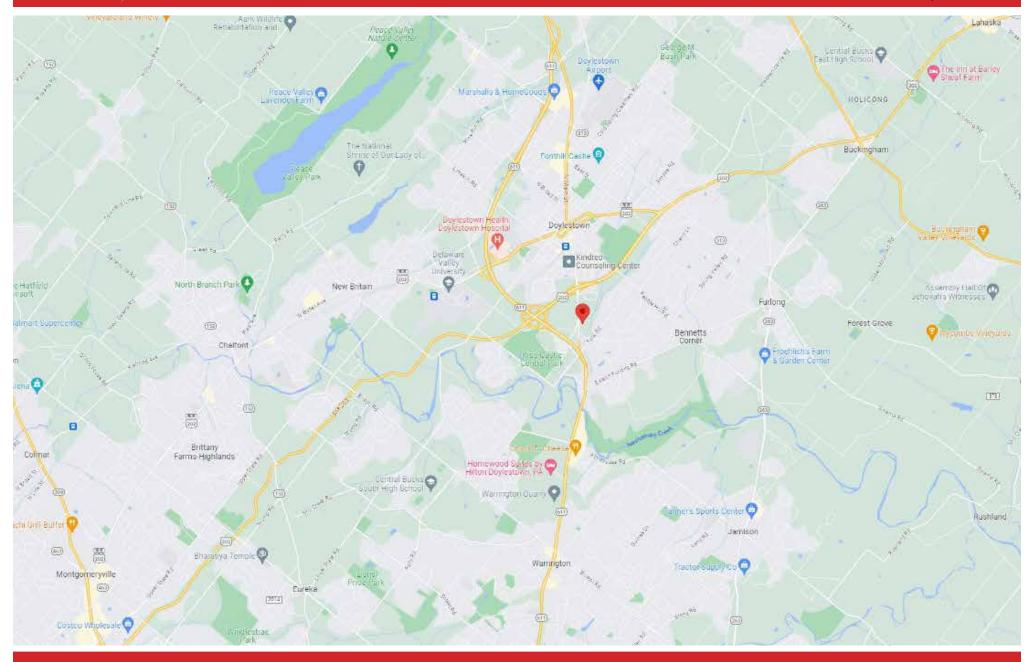

#### **PROPERTY FEATURES**

- Adjacent to Route 202 Parkway
- 100% Emergency Generator Power
  - Abundant natural light
- On-site childcare/preschool center
  - On-site café
  - On-site property management
- \$27.50 per square foot plus electric