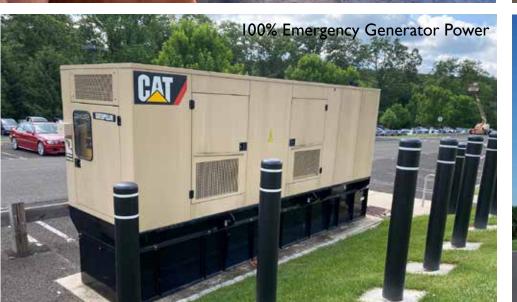

#### **PROPERTY FEATURES**

- Adjacent to Route 202 Parkway
- 100% Emergency Generator Power
  - Abundant natural light
- On-site childcare/preschool center
  - On-site café
  - On-site property management
- \$27.50 per square foot plus electric